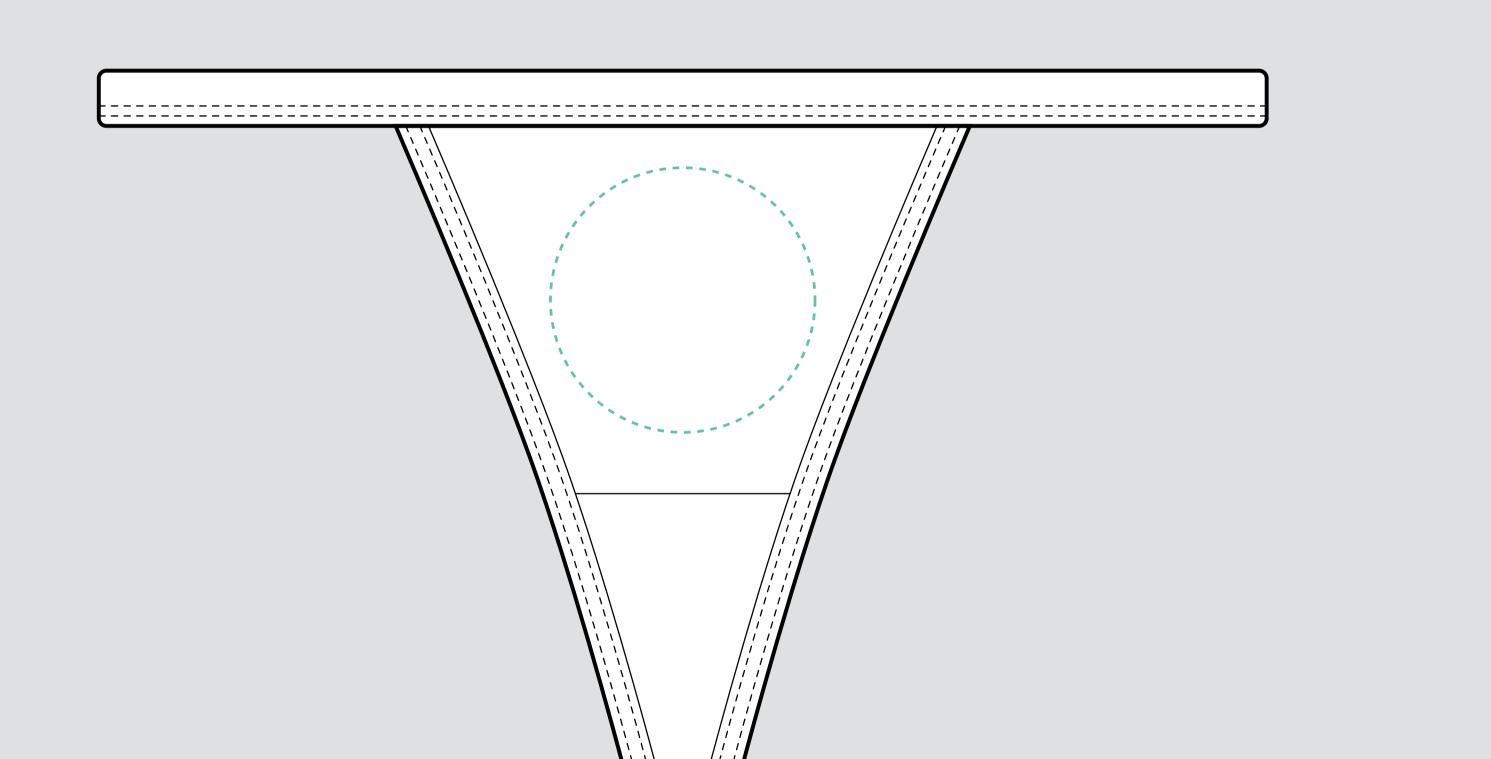

|
|--------------------------|------------------------------------------------------------------------------------------|
|                          | I accept the artwork and understand that any mistakes or omissions is my responsibility. |
| POSSIBLE TEXT & GRAPHICS | DATE:                                                                                    |
|                          | PRINT NAME:                                                                              |
|                          | APPROVAL SIGNATURE:                                                                      |
|                          |                                                                                          |

## FRONT SIDE



## BACK SIDE



## EXAMPLE



PLEASE PUT THE DESIGN IN GREEN DOTTED LINE AREA