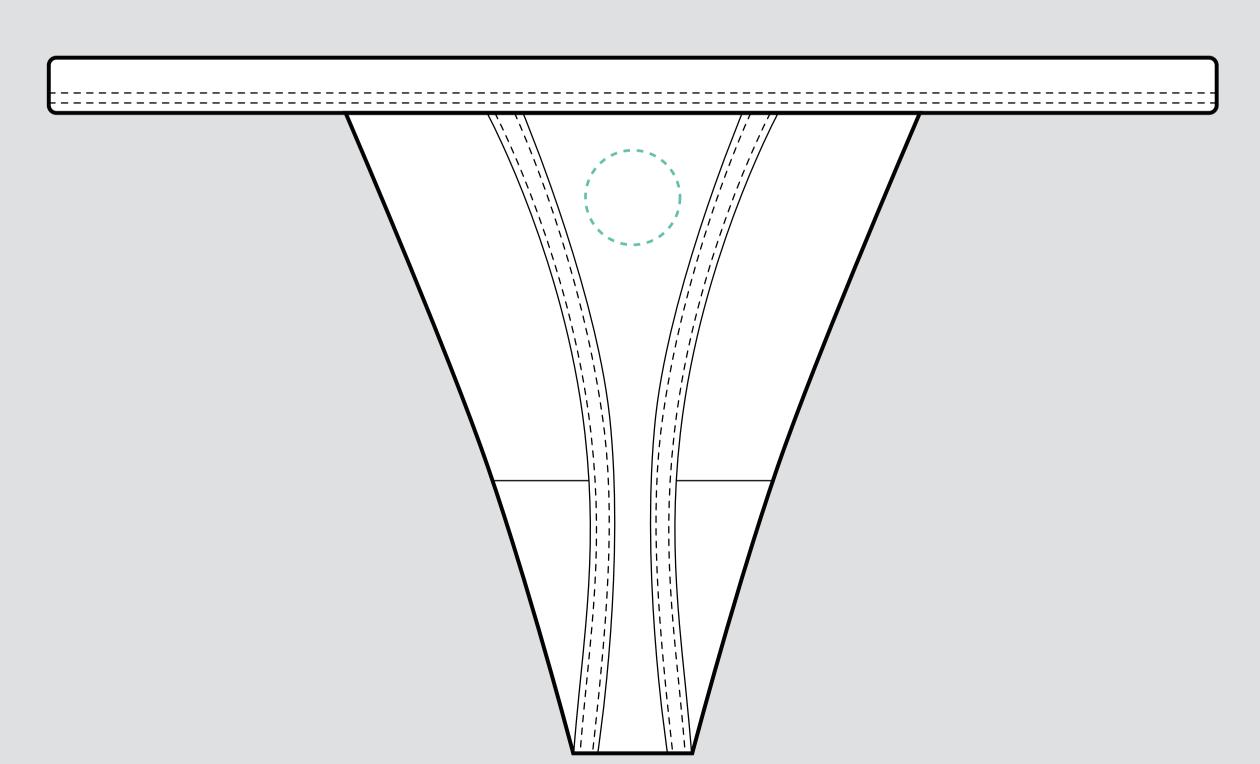

|
|--------------------------|------------------------------------------------------------------------------------------|
|                          | I accept the artwork and understand that any mistakes or omissions is my responsibility. |
| POSSIBLE TEXT & GRAPHICS | DATE:                                                                                    |
|                          | PRINT NAME:                                                                              |
|                          | APPROVAL SIGNATURE:                                                                      |
|                          |                                                                                          |

## FRONT SIDE



## BACK SIDE



## EXAMPLE



PLEASE PUT THE DESIGN IN GREEN DOTTED LINE AREA