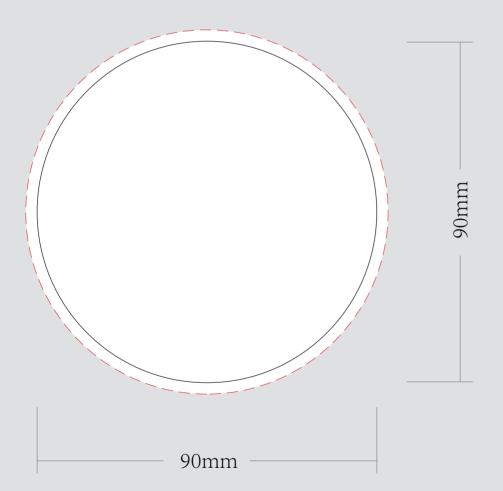

| ORDER DETAILS   |                    |                                                                      | Please see the text and graphic direction guideline below. |  |
|-----------------|--------------------|----------------------------------------------------------------------|------------------------------------------------------------|--|
| MOCKUP NO.      | WUFOO.             | DIE CUT LINE                                                         |                                                            |  |
| INQUIRY NO.     | INQUIRYV1          | BLEED LINE                                                           |                                                            |  |
| ORDER NO.       |                    |                                                                      |                                                            |  |
| PRODUCT DETAILS |                    |                                                                      |                                                            |  |
| SIZE            | DIA.90MM / 90*90MM | REMARKS:<br>- Artwork should be submitted in AI, EPS, PDF, CDR, PSD. | POSSIBLE TEXT<br>& GRAPHICS<br>POSSIBLE TEXT<br>& GRAPHICS |  |
| QUANTITY        |                    |                                                                      |                                                            |  |
| VALUE ADDITION  |                    | <ul> <li>For JPEG, PNG and PSD please submit your artwork</li> </ul> |                                                            |  |
| PRINTING EFFECT | СМҮК               | with a minimum of 300dpi                                             |                                                            |  |
|                 |                    | ······································                               |                                                            |  |
|                 |                    |                                                                      |                                                            |  |
|                 |                    |                                                                      |                                                            |  |

ROUND SHAPE

90mm

| PI | ☐ I accept the artwork and understand that any<br>mistakes or omissions is my responsibility.<br>DATE:<br>PRINT NAME:<br>APPROVAL SIGNATURE: |
|----|----------------------------------------------------------------------------------------------------------------------------------------------|
|----|----------------------------------------------------------------------------------------------------------------------------------------------|