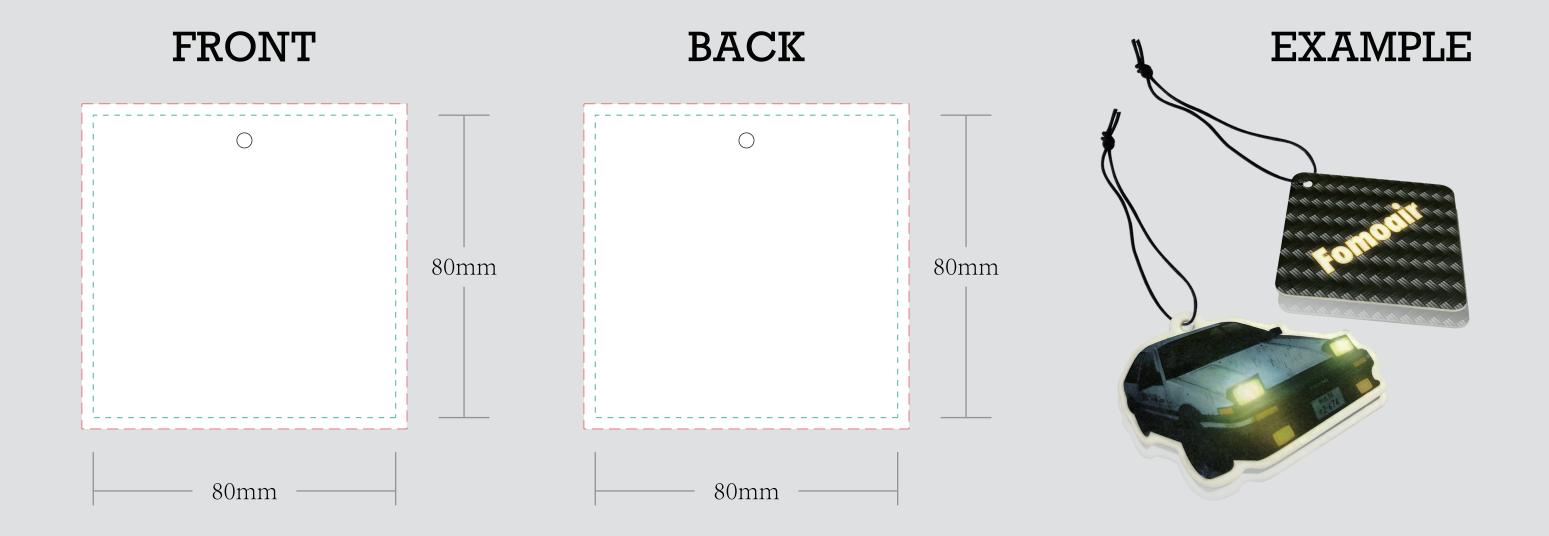

| ORDER DETAILS   |           |                                                                                                                                   | Please see the text and graphic direction guideline below.  VISIBLE AREA |                                                                                          |
|-----------------|-----------|-----------------------------------------------------------------------------------------------------------------------------------|--------------------------------------------------------------------------|------------------------------------------------------------------------------------------|
| MOCKUP NO.      | WUFOO.    | DIE CUT LINE                                                                                                                      |                                                                          | I accept the artwork and understand that any                                             |
| INQUIRY NO.     | INQUIRYV1 | BLEED LINE                                                                                                                        |                                                                          | I accept the artwork and understand that any mistakes or omissions is my responsibility. |
| ORDER NO.       |           |                                                                                                                                   |                                                                          |                                                                                          |
| PRODUCT DETAILS |           |                                                                                                                                   |                                                                          | DATE:                                                                                    |
| SIZE            | 80*80MM   | DEN A DIZO                                                                                                                        | LOGO LOGO                                                                | PRINT NAME:                                                                              |
| COLOR           |           | REMARKS:                                                                                                                          |                                                                          | FRINT INAIVIE                                                                            |
| QUANTITY        |           | - Artwork should be submitted in AI, EPS, PDF, CDR, PSD For JPEG, PNG and PSD please submit your artwork with a minimum of 300dpi |                                                                          |                                                                                          |
| VALUE ADDITION  |           |                                                                                                                                   |                                                                          | APPROVAL SIGNATURE:                                                                      |
|                 |           |                                                                                                                                   |                                                                          |                                                                                          |
|                 |           |                                                                                                                                   |                                                                          |                                                                                          |

Please put the logo in green line rectangle Logo要放在绿色虚线内