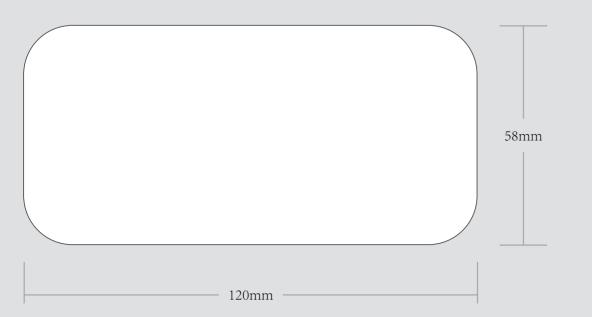

| ORDER DETAILS   |             |
|-----------------|-------------|
| MOCKUP NO.      | WUFOO.      |
| INQUIRY NO.     | INQUIRYV1   |
| ORDER NO.       |             |
| PRODUCT DETAILS |             |
| SIZE            | 120*58*15MM |
| QUANTITY        |             |
| VALUE ADDITION  |             |
| PRINTING EFFECT | CMYK        |
|                 |             |

DIE CUT LINE
FOLD LINE
BLEED LINE

## TOP