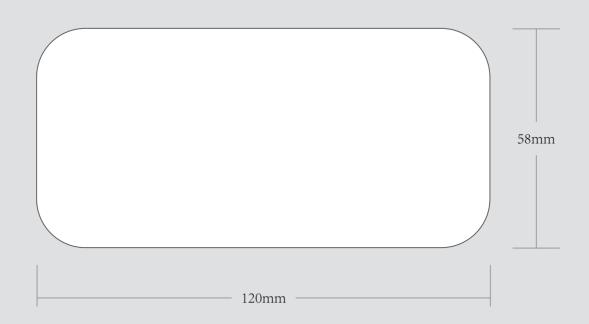

| ORDER DETAILS   |             |
|-----------------|-------------|
| MOCKUP NO.      | WUFOO.      |
| INQUIRY NO.     | INQUIRYV1   |
| ORDER NO.       |             |
| PRODUCT DETAILS |             |
| SIZE            | 120*58*15MM |
| QUANTITY        |             |
| VALUE ADDITION  |             |
| PRINTING EFFECT | CMYK        |
|                 |             |

DIE CUT LINE
FOLD LINE
BLEED LINE

## BOTTOM