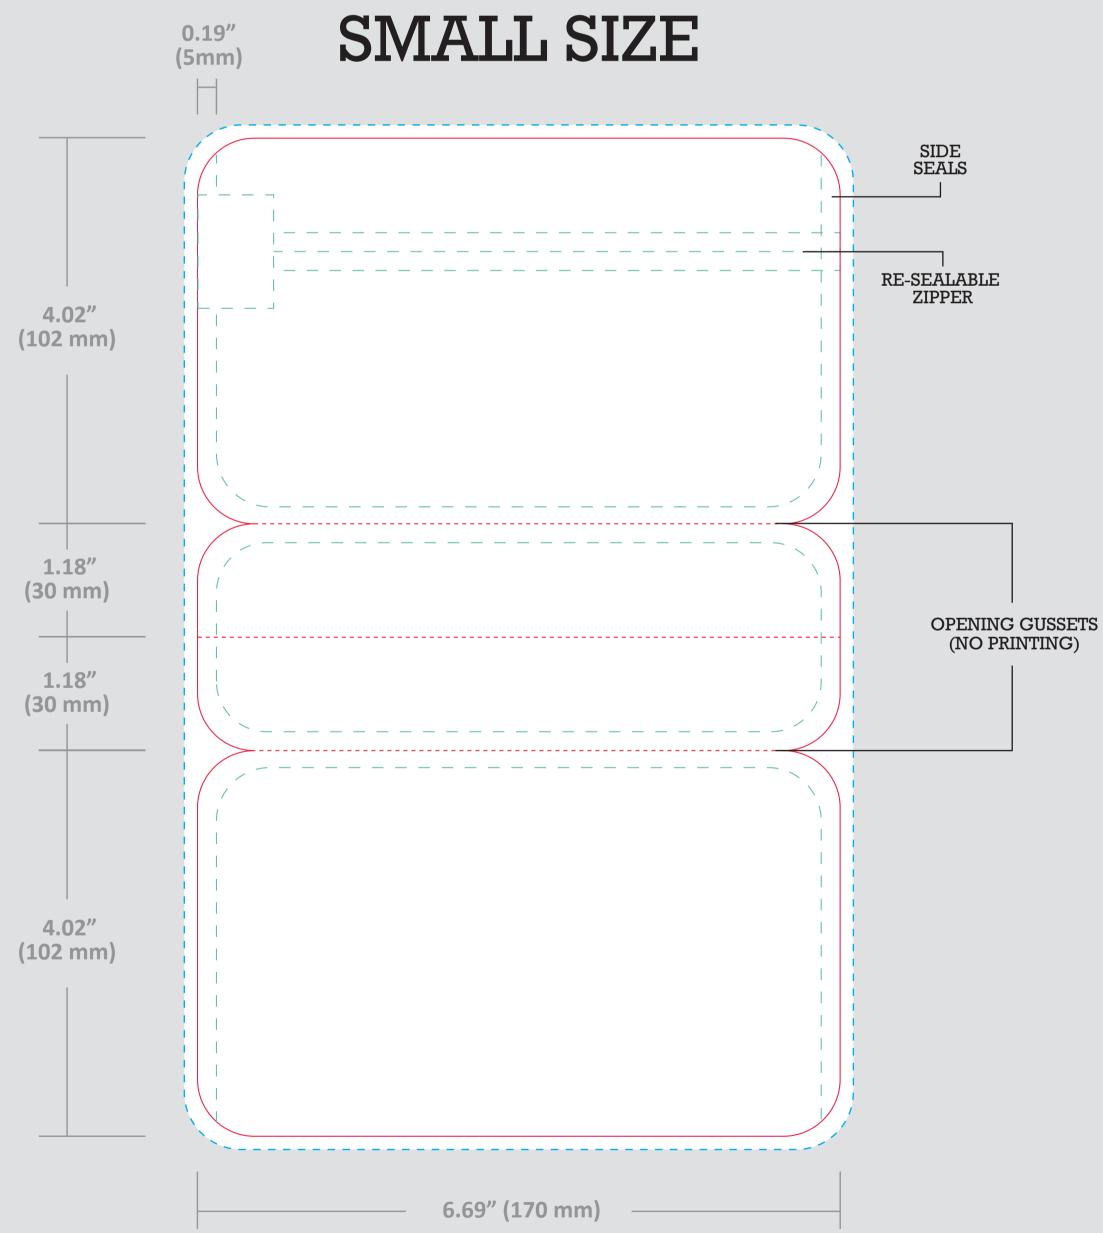

| ORDER DETAILS              |                                         |                                                           |
|----------------------------|-----------------------------------------|-----------------------------------------------------------|
| MOCKUP NO.                 | WUFOO.                                  |                                                           |
| INQUIRY NO.                | INQUIRYV1                               |                                                           |
| ORDER NO.                  |                                         |                                                           |
| PRODUCT DETAILS            |                                         |                                                           |
|                            |                                         |                                                           |
| SIZE                       | CHILD PROOF BARRIER BAG-SMALL SIZE      |                                                           |
| SIZE<br>QUANTITY           | CHILD PROOF BARRIER BAG-SMALL SIZE      | REMARKS:                                                  |
|                            | CHILD PROOF BARRIER BAG-SMALL SIZE      | - Artwork should be submit                                |
| QUANTITY                   | CHILD PROOF BARRIER BAG-SMALL SIZE CMYK | - Artwork should be submit<br>- For JPEG, PNG and PSD pla |
| QUANTITY<br>VALUE ADDITION |                                         | - Artwork should be submit                                |