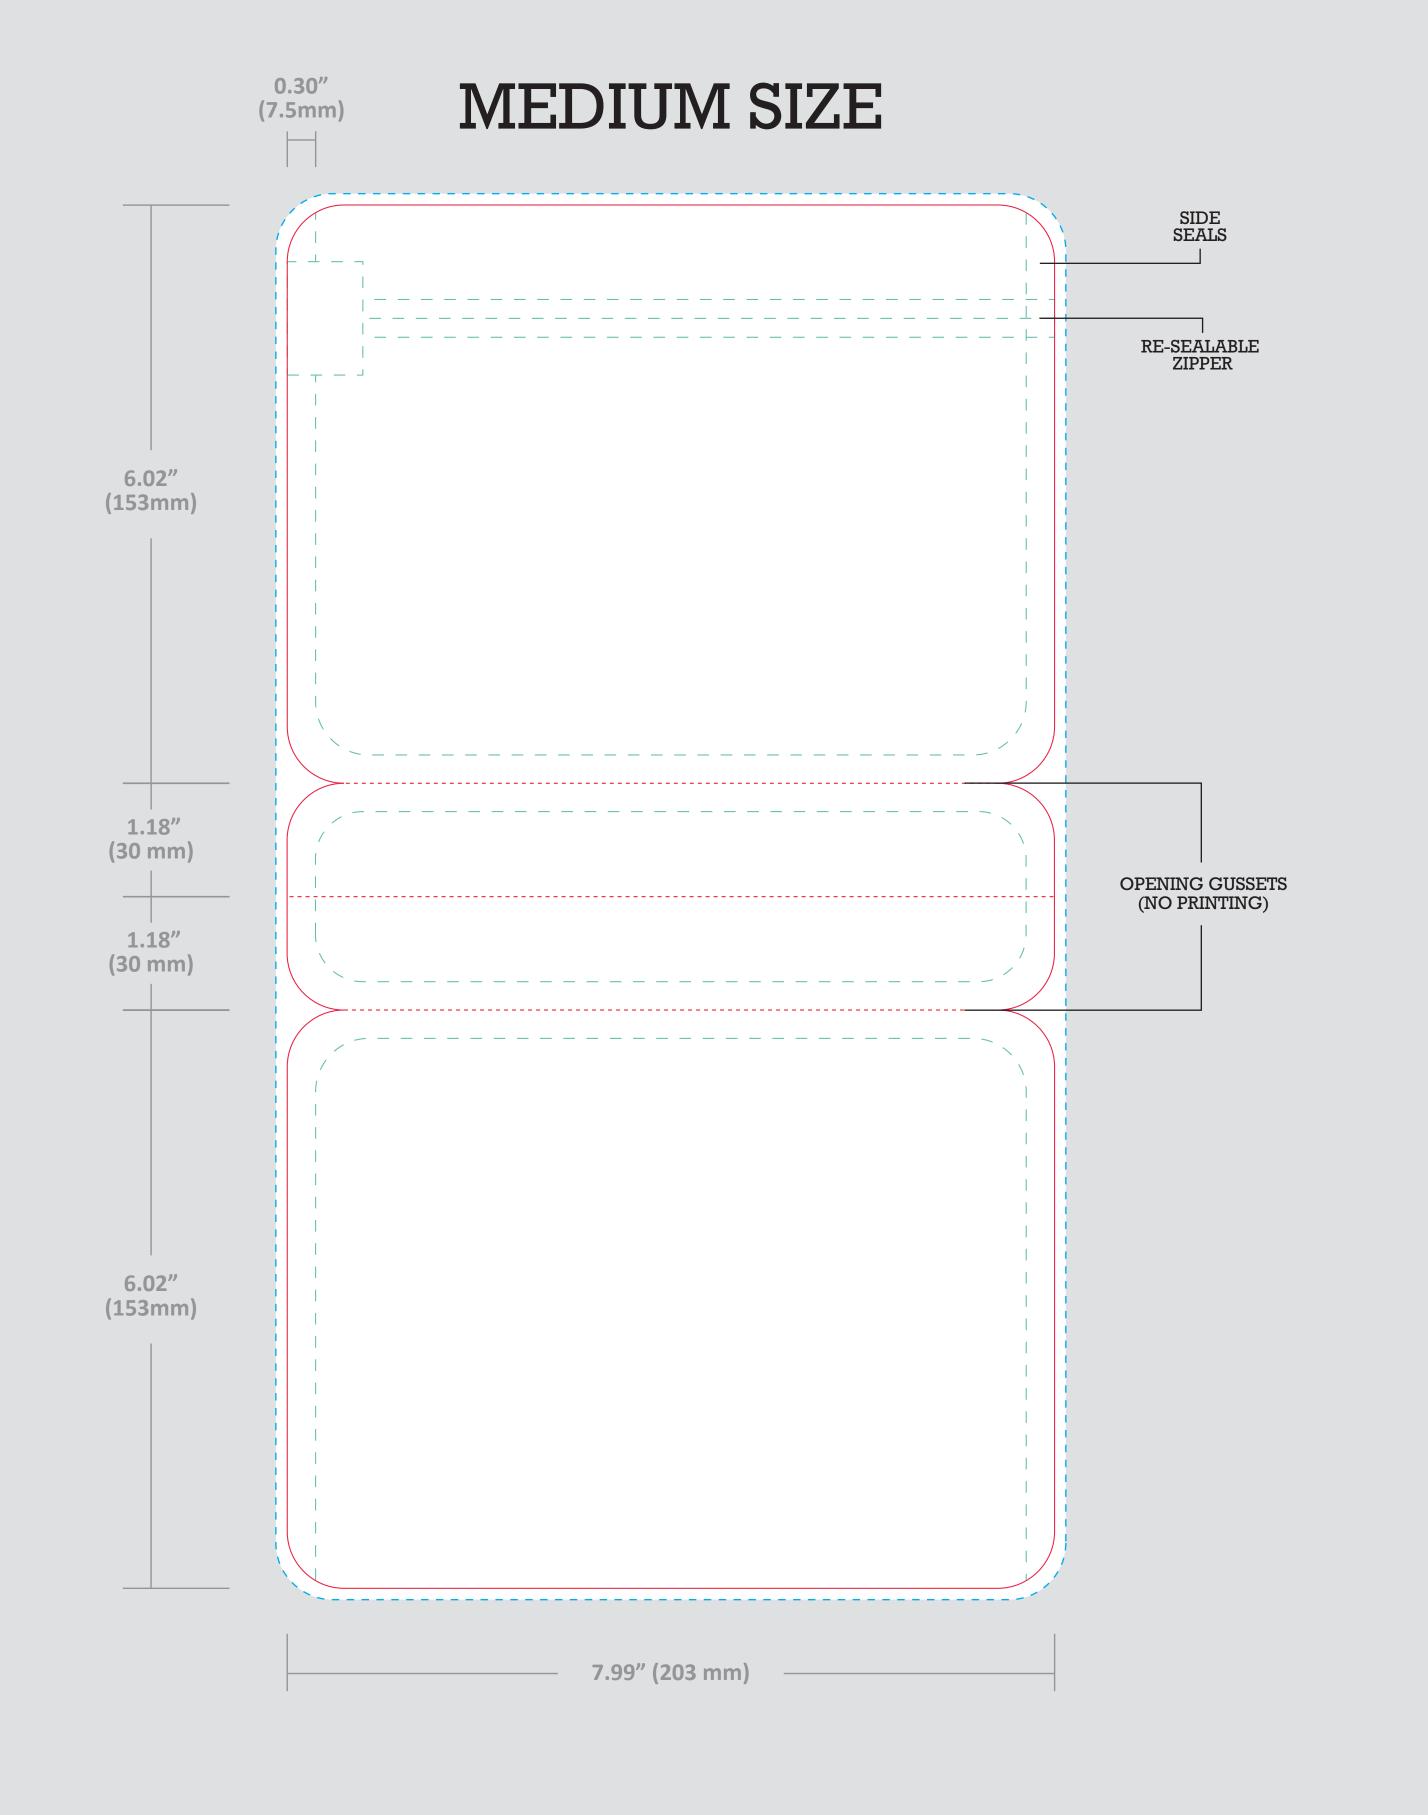

| ORDER DETAILS   |                                     |                                                                                                  |
|-----------------|-------------------------------------|--------------------------------------------------------------------------------------------------|
| MOCKUP NO.      | WUFOO.                              |                                                                                                  |
| INQUIRY NO.     | INQUIRYV1                           |                                                                                                  |
| ORDER NO.       |                                     |                                                                                                  |
| PRODUCT DETAILS |                                     |                                                                                                  |
| SIZE            | CHILD PROOF BARRIER BAG-MEDIUM SIZE |                                                                                                  |
| QUANTITY        |                                     | REMARKS:                                                                                         |
| VALUE ADDITION  |                                     | <ul> <li>Artwork should be submitted in AI,</li> <li>For JPEG, PNG and PSD please sub</li> </ul> |
| PRINTING EFFECT | CMYK                                | with a minimum of 300dpi                                                                         |

|                                                                                                        | Please see the text and |
|--------------------------------------------------------------------------------------------------------|-------------------------|
| DIE CUT LINE                                                                                           |                         |
| FOLD LINE                                                                                              | SUGGESTED               |
| BLEED LINE                                                                                             | BRANDING<br>AREA        |
| MARKS:                                                                                                 |                         |
| artwork should be submitted in AI, EPS, PDF, CDR, PSD. or JPEG, PNG and PSD please submit your artwork | АЗВА                    |