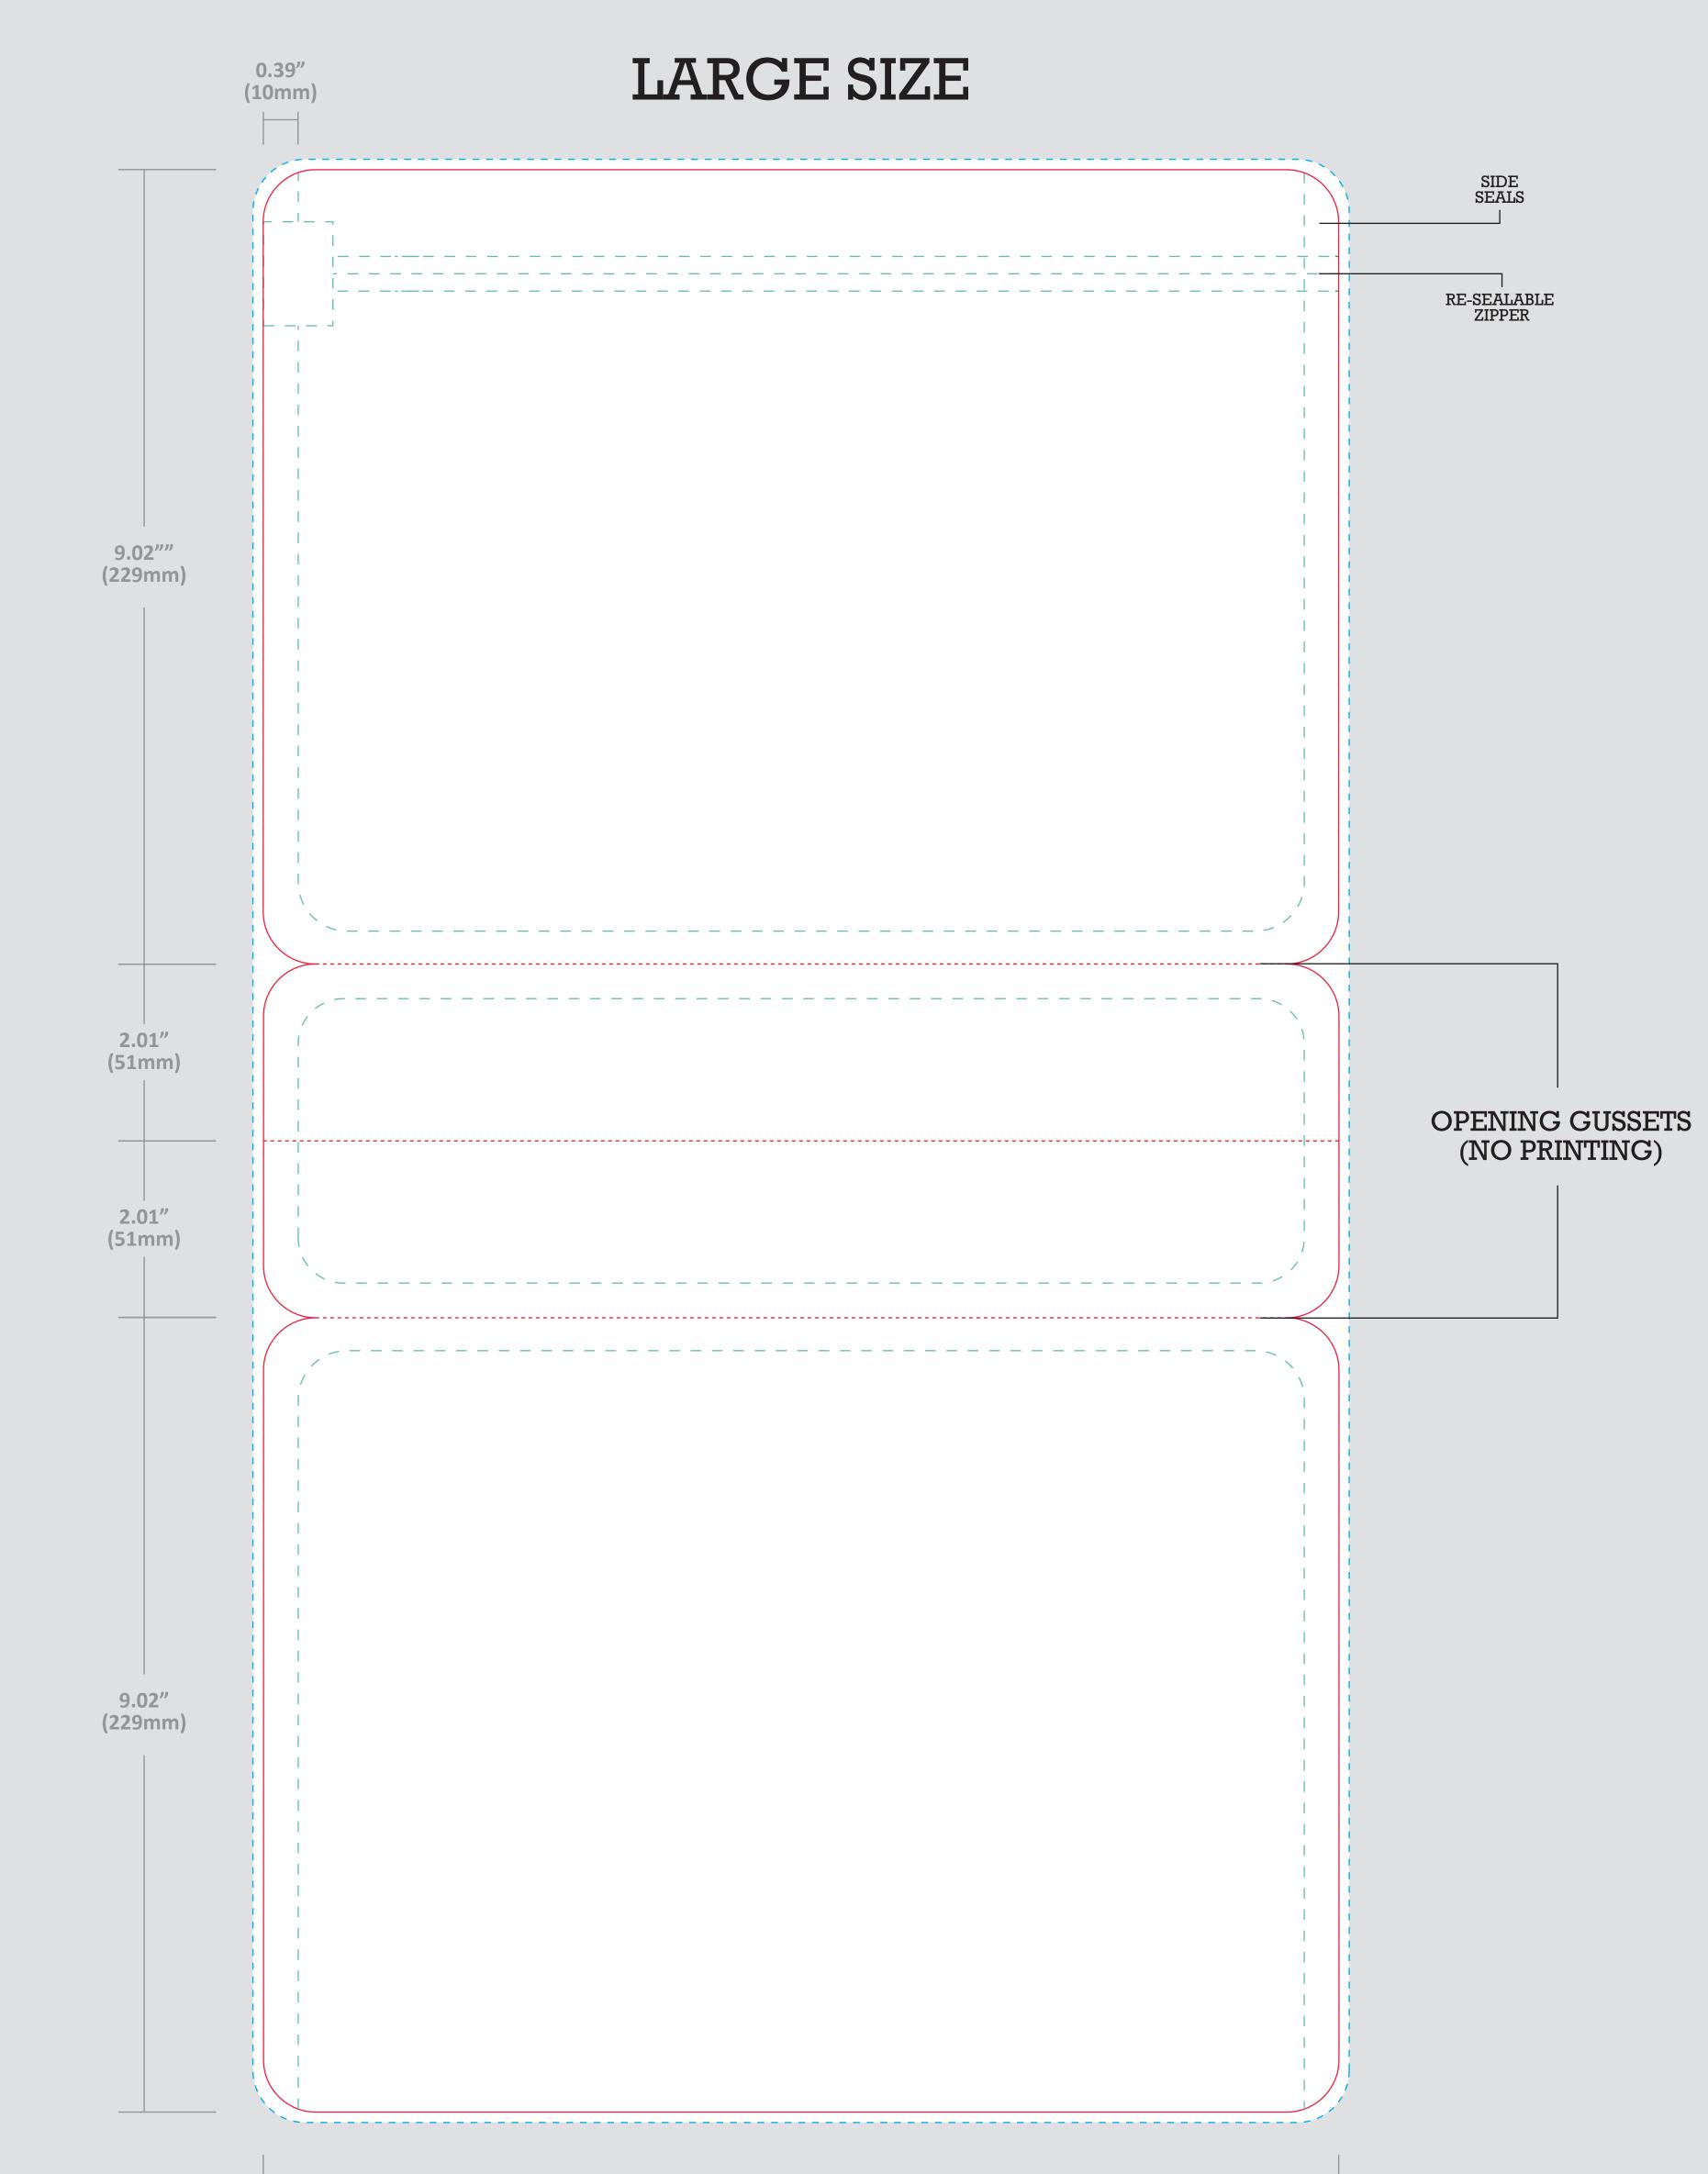

|                                                            | Please see the text and gr    |
|------------------------------------------------------------|-------------------------------|
| DIE CUT LINE                                               |                               |
| FOLD LINE                                                  | SUGGESTED                     |
| BLEED LINE                                                 | BRANDING<br>AREA              |
| :<br>should be submitted in AI, EPS, PDF, CDR, PSD.        |                               |
| , PNG and PSD please submit your artwork<br>imum of 300dpi | SUGGESTED<br>BRANDING<br>AREA |

| raphic direction guideline below. | VISIBLE AREA |                                                                                          |
|-----------------------------------|--------------|------------------------------------------------------------------------------------------|
|                                   |              | I accept the artwork and understand that any mistakes or omissions is my responsibility. |
|                                   |              | DATE:                                                                                    |
|                                   |              | PRINT NAME:                                                                              |
|                                   |              | APPROVAL SIGNATURE:                                                                      |
|                                   |              |                                                                                          |