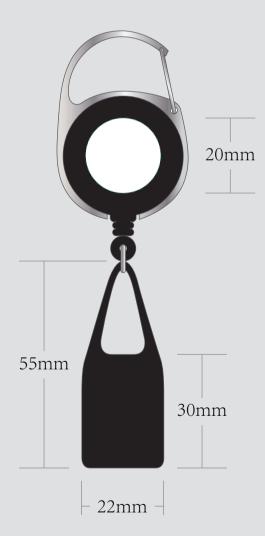

## SKINNY LIGHTER LEASH

| VISIBLE AREA | I accept the artwork and understand that any mistakes or omissions is my responsibility. DATE: |
|--------------|------------------------------------------------------------------------------------------------|
|              | PRINT NAME:                                                                                    |