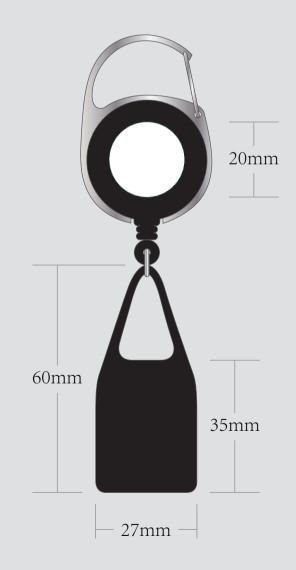

## SKINNY LIGHTER LEASH

| VISIBLE AREA | I accept the artwork and understand that any mistakes or omissions is my responsibility. DATE: |
|--------------|------------------------------------------------------------------------------------------------|
|              | PRINT NAME:                                                                                    |