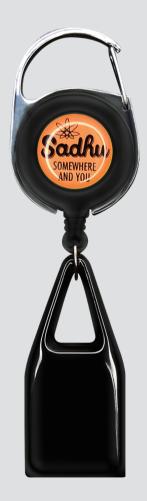

| NE   |
| BLEED I                                                                                                                                 | INE  |
| REMARKS:<br>- Artwork should be submitted in AI, EPS, PDF,<br>- For JPEG, PNG and PSD please submit your as<br>with a minimum of 300dpi |      |

Please see the text and graphic direction guideline below.



## SKINNY LIGHTER LEASH







| VISIBLE AREA | I accept the artwork and understand that any mistakes or omissions is my responsibility. DATE: |
|--------------|------------------------------------------------------------------------------------------------|
|              | PRINT NAME:                                                                                    |

## EXAMPLE



## MADE BY SARA, 02.2021