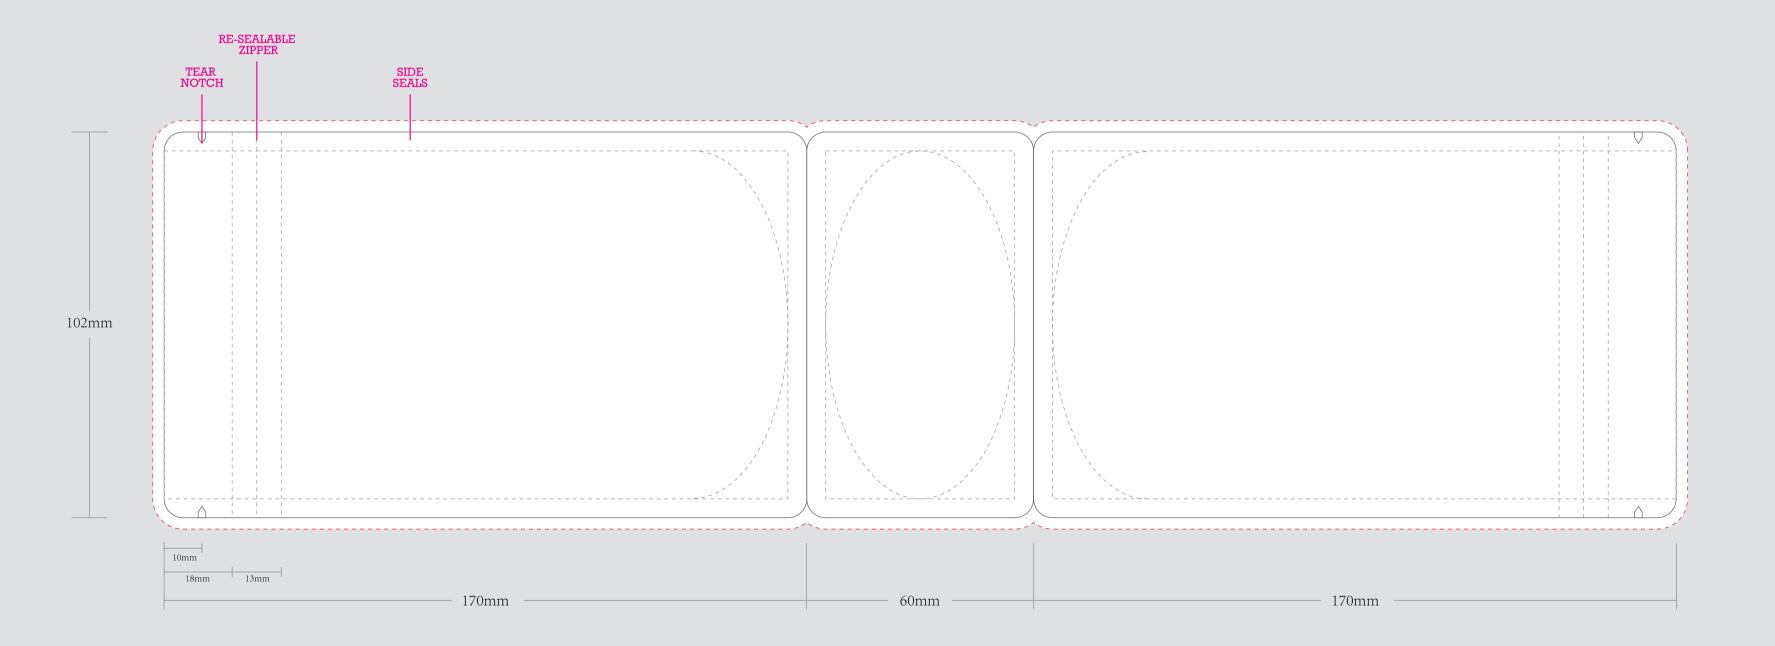

| ORDER DETAILS   |                                  |                                                                      | Please see the text and graphic direction guideline below. |                                                                                          |
|-----------------|----------------------------------|----------------------------------------------------------------------|------------------------------------------------------------|------------------------------------------------------------------------------------------|
| MOCKUP NO.      | WUFOO.                           | DIE CUT LINE                                                         |                                                            | I accept the artwork and understand that any                                             |
| INQUIRY NO.     | INQUIRYV1                        | BLEED LINE                                                           |                                                            | I accept the artwork and understand that any mistakes or omissions is my responsibility. |
| ORDER NO.       |                                  |                                                                      |                                                            |                                                                                          |
| PRODUCT DETAILS |                                  |                                                                      |                                                            | DATE:                                                                                    |
| SIZE            | ONE QUARTER OUNCE   102*170*60MM |                                                                      | GGESTEI<br>ANDING<br>AREA<br>BRANDING                      | PRINT NAME:                                                                              |
| QUANTITY        |                                  | REMARKS:<br>- Artwork should be submitted in AI, EPS, PDF, CDR, PSD. |                                                            |                                                                                          |
| VALUE ADDITION  |                                  | - For JPEG, PNG and PSD please submit your artwork                   |                                                            |                                                                                          |
| PRINTING EFFECT | СМҮК                             | with a minimum of 300dpi                                             |                                                            | APPROVAL SIGNATURE:                                                                      |
|                 |                                  |                                                                      |                                                            |                                                                                          |
|                 |                                  |                                                                      |                                                            |                                                                                          |