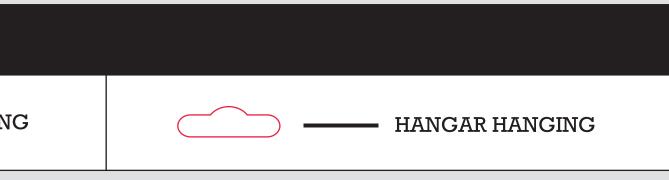

## DIE CUT OPTION:

O HOLE HANGING

VISIBLE AREA

| I accept the artwo mistakes or omiss |  |  |  |
|--------------------------------------|--|--|--|
| DATE:                                |  |  |  |
| PRINT NAME:                          |  |  |  |
| APPROVAL SIGNATUR                    |  |  |  |