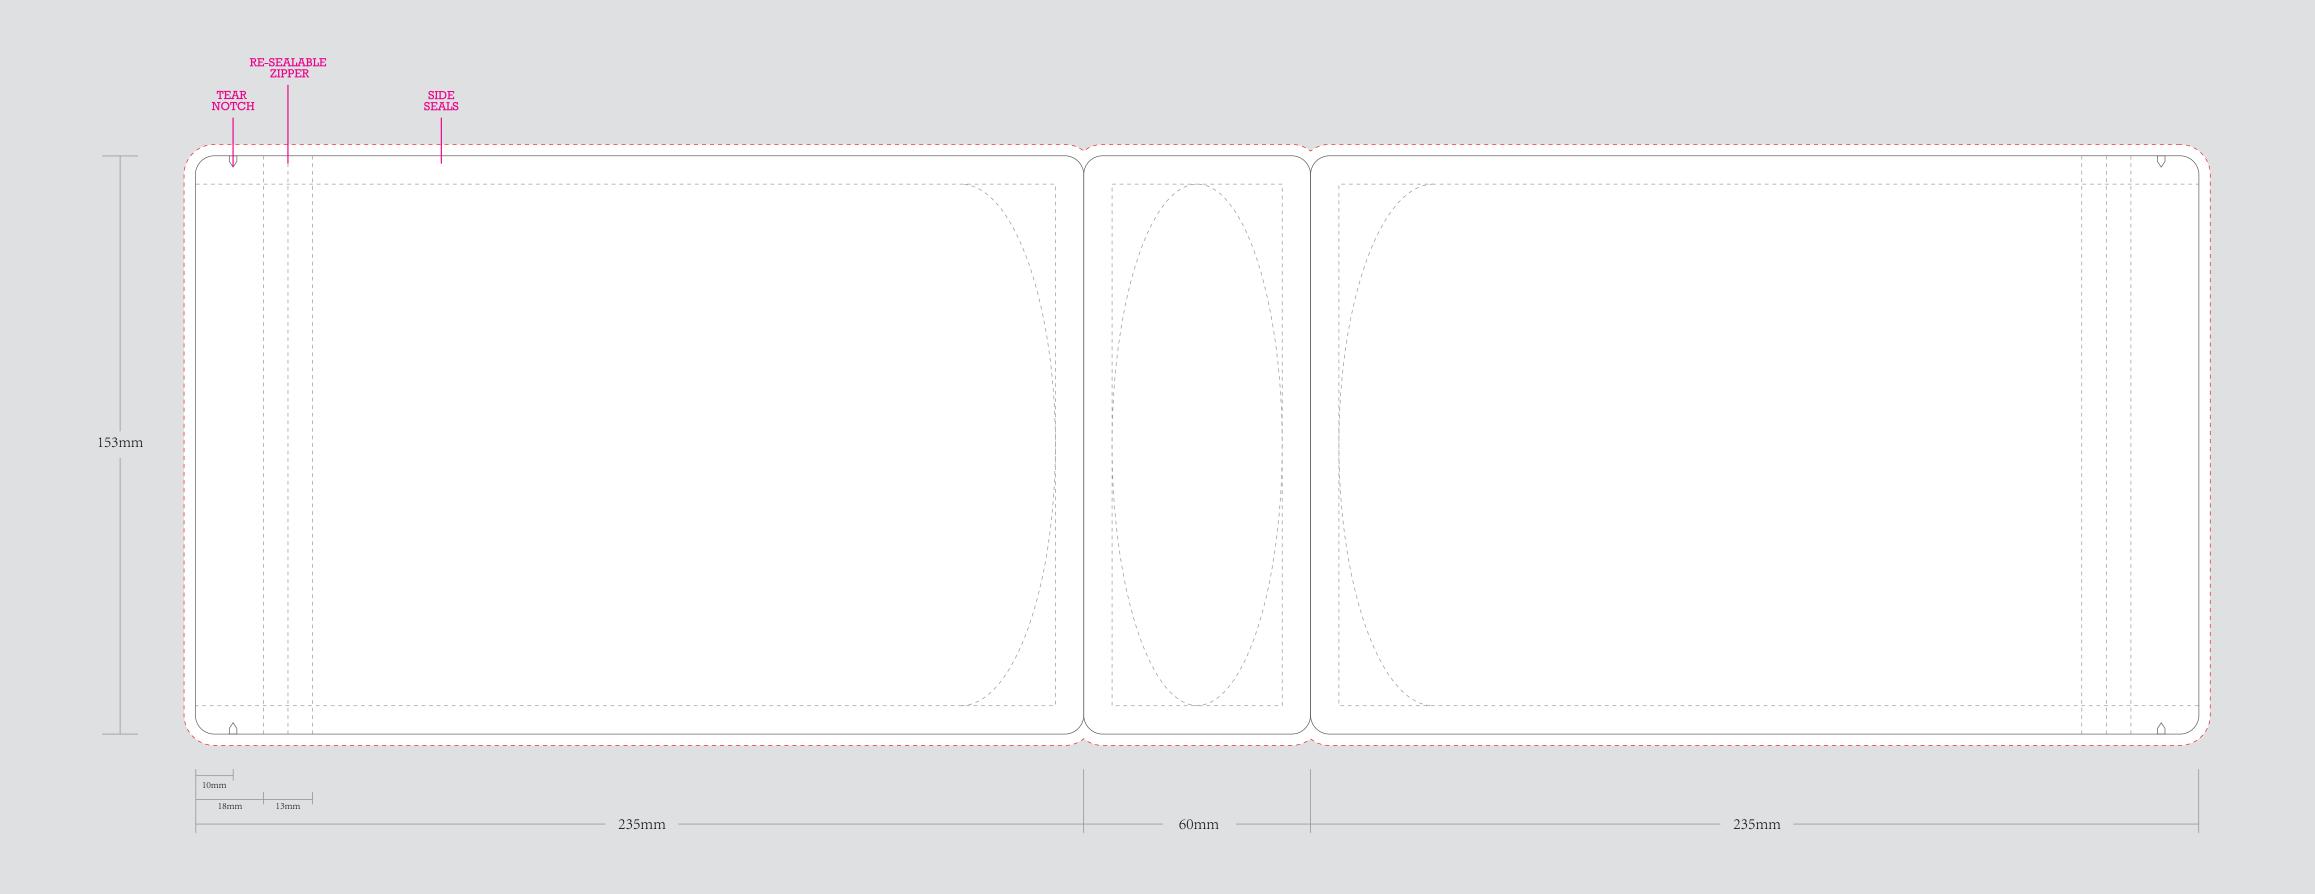

| ORDER DETAILS   |                          |                                                                      | Please see the text and graphic direction guideline below. |
|-----------------|--------------------------|----------------------------------------------------------------------|------------------------------------------------------------|
| MOCKUP NO.      | WUFOO.                   | DIE CUT LINE                                                         |                                                            |
| INQUIRY NO.     | INQUIRYV1                | BLEED LINE                                                           |                                                            |
| ORDER NO.       |                          |                                                                      |                                                            |
| PRODUCT DETAILS |                          |                                                                      |                                                            |
| SIZE            | ONE OUNCE   153*235*60MM |                                                                      |                                                            |
| QUANTITY        |                          | REMARKS:<br>- Artwork should be submitted in AI, EPS, PDF, CDR, PSD. |                                                            |
| VALUE ADDITION  |                          | - For JPEG, PNG and PSD please submit your artwork                   |                                                            |
| PRINTING EFFECT | СМҮК                     | with a minimum of 300dpi                                             |                                                            |
|                 |                          | *                                                                    |                                                            |
|                 |                          |                                                                      |                                                            |