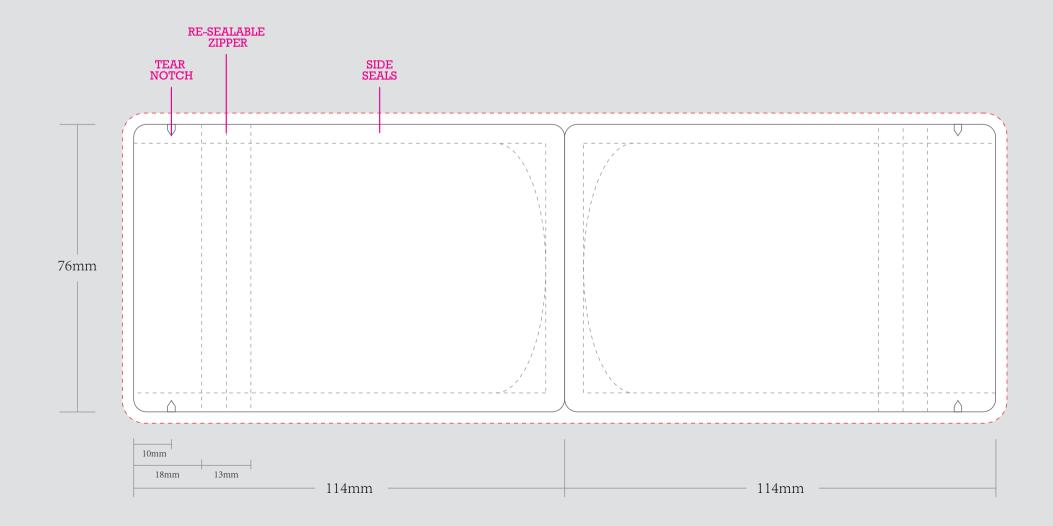

| ORDER DETAILS   |                     |                                                                                                                                   |
|-----------------|---------------------|-----------------------------------------------------------------------------------------------------------------------------------|
| MOCKUP NO.      | WUFOO.              | ——————————————————————————————————————                                                                                            |
| INQUIRY NO.     | INQUIRYV1           | · BLEED LINE                                                                                                                      |
| ORDER NO.       |                     |                                                                                                                                   |
| PRODUCT DETAILS |                     |                                                                                                                                   |
| SIZE            | ONE GRAM   76*114MM | DENGEDIC                                                                                                                          |
| QUANTITY        |                     | REMARKS: - Artwork should be submitted in AI, EPS, PDF, CDR, PSD.                                                                 |
| VALUE ADDITION  |                     | - Artwork should be submitted in AI, EPS, PDF, CDR, PSD For JPEG, PNG and PSD please submit your artwork with a minimum of 300dpi |
| PRINTING EFFECT | СМҮК                |                                                                                                                                   |
|                 |                     |                                                                                                                                   |
|                 |                     |                                                                                                                                   |