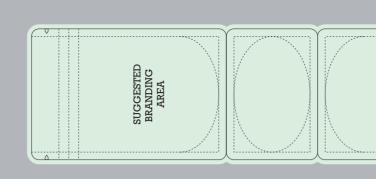

## DIE CUT OPTION:

|                               | VISIBLE AREA |                                                                                          |
|-------------------------------|--------------|------------------------------------------------------------------------------------------|
|                               | : : : •      | I accept the artwork and understand that any mistakes or omissions is my responsibility. |
| SUGGESTED<br>BRANDING<br>AREA |              | DATE:                                                                                    |
|                               |              | PRINT NAME:                                                                              |
|                               |              | APPROVAL SIGNATURE:                                                                      |
|                               |              |                                                                                          |