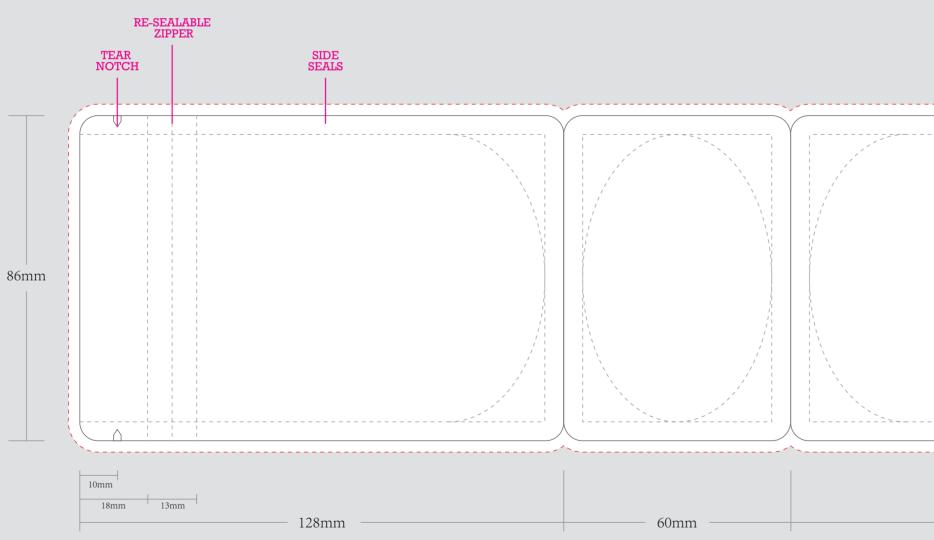

| ORDER DETAILS              |                                |  |  |  |  |
|----------------------------|--------------------------------|--|--|--|--|
| MOCKUP NO.                 | WUFOO.                         |  |  |  |  |
| INQUIRY NO.                | INQUIRYV1                      |  |  |  |  |
| ORDER NO.                  |                                |  |  |  |  |
| PRODUCT DETAILS            |                                |  |  |  |  |
|                            |                                |  |  |  |  |
| SIZE                       | ONE EIGHTH OUNCE   86*128*60MM |  |  |  |  |
| SIZE<br>QUANTITY           | ONE EIGHTH OUNCE   86*128*60MM |  |  |  |  |
|                            | ONE EIGHTH OUNCE   86*128*60MM |  |  |  |  |
| QUANTITY                   | ONE EIGHTH OUNCE   86*128*60MM |  |  |  |  |
| QUANTITY<br>VALUE ADDITION |                                |  |  |  |  |

- DIE CUT LINE

BLEED LINE

## HANGAR HANGING

| <br>      | <br> | I I<br>I I |  |
|-----------|------|------------|--|
| <br>      |      |            |  |
|           |      |            |  |
|           |      |            |  |
|           |      |            |  |
|           |      |            |  |
|           |      |            |  |
|           |      |            |  |
|           |      |            |  |
| <br>      |      |            |  |
| <br>      | <br> |            |  |
|           |      |            |  |
| <br>128mm |      |            |  |