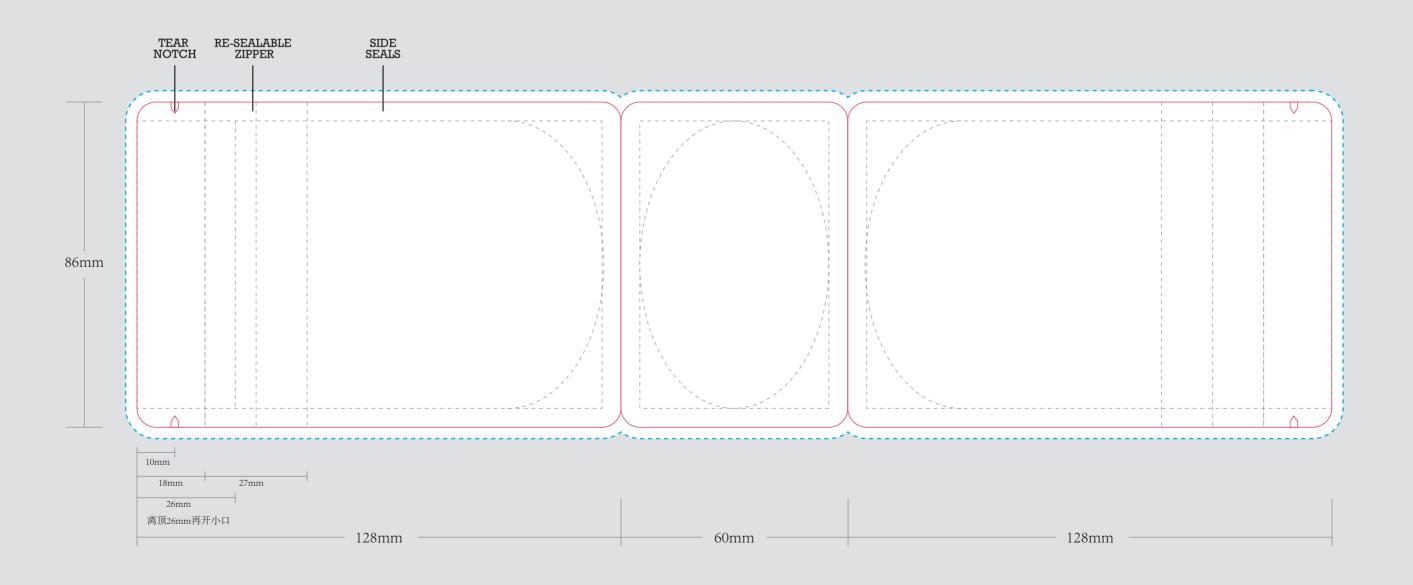

| ORDER DETAILS   |             |
|-----------------|-------------|
| MOCKUP NO.      | WUFOO.      |
| INQUIRY NO.     | INQUIRYV1   |
| ORDER NO.       |             |
| PRODUCT DETAILS |             |
| SIZE            | 86*128*60MM |
| QUANTITY        |             |
| VALUE ADDITION  |             |
| PRINTING EFFECT | СМҮК        |
|                 |             |
|                 |             |

## DIE CUT LINE

BLEED LINE

## CHILD PROOF ZIPPER 防儿童拉链

|                       | VISIBLE AREA                          |                                                                                          |
|-----------------------|---------------------------------------|------------------------------------------------------------------------------------------|
| SUGGESTED<br>BRANDING | · · · · · · · · · · · · · · · · · · · | I accept the artwork and understand that any mistakes or omissions is my responsibility. |
|                       |                                       | DATE:                                                                                    |
|                       |                                       | PRINT NAME:                                                                              |
|                       |                                       | APPROVAL SIGNATURE:                                                                      |
|                       |                                       |                                                                                          |