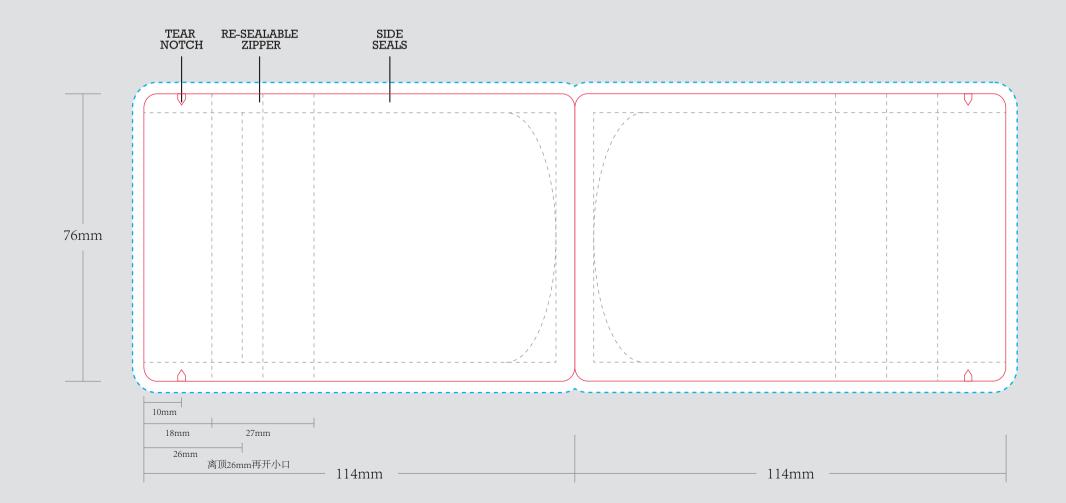

| ORDER DETAILS   |           |                                                                                                                                     |  |
|-----------------|-----------|-------------------------------------------------------------------------------------------------------------------------------------|--|
| MOCKUP NO.      | WUFOO.    | ——————————————————————————————————————                                                                                              |  |
| INQUIRY NO.     | INQUIRYV1 | · BLEED LINE                                                                                                                        |  |
| ORDER NO.       |           |                                                                                                                                     |  |
| PRODUCT DETAILS |           |                                                                                                                                     |  |
| SIZE            | 76*114MM  | DELLIDUG                                                                                                                            |  |
| QUANTITY        |           | REMARKS:                                                                                                                            |  |
| VALUE ADDITION  |           | <ul> <li>Artwork should be submitted in AI, EPS, PDF, CDR, PSD</li> <li>For JPEG, PNG and PSD please submit your artwork</li> </ul> |  |
| PRINTING EFFECT | CMYK      | with a minimum of 300dpi                                                                                                            |  |
|                 |           |                                                                                                                                     |  |
|                 |           |                                                                                                                                     |  |

## CHILD PROOF ZIPPER 防儿童拉链

| DIE CUT OPTION: |                   |  |  |
|-----------------|-------------------|--|--|
| — HOLE HANGING  | —— HANGAR HANGING |  |  |