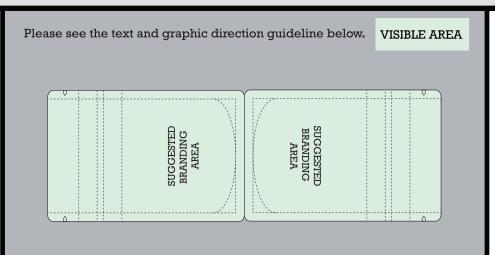

## CHILD PROOF ZIPPER 防儿童拉链

| DIE CUT OPTION: |                   |  |  |
|-----------------|-------------------|--|--|
| — HOLE HANGING  | —— HANGAR HANGING |  |  |