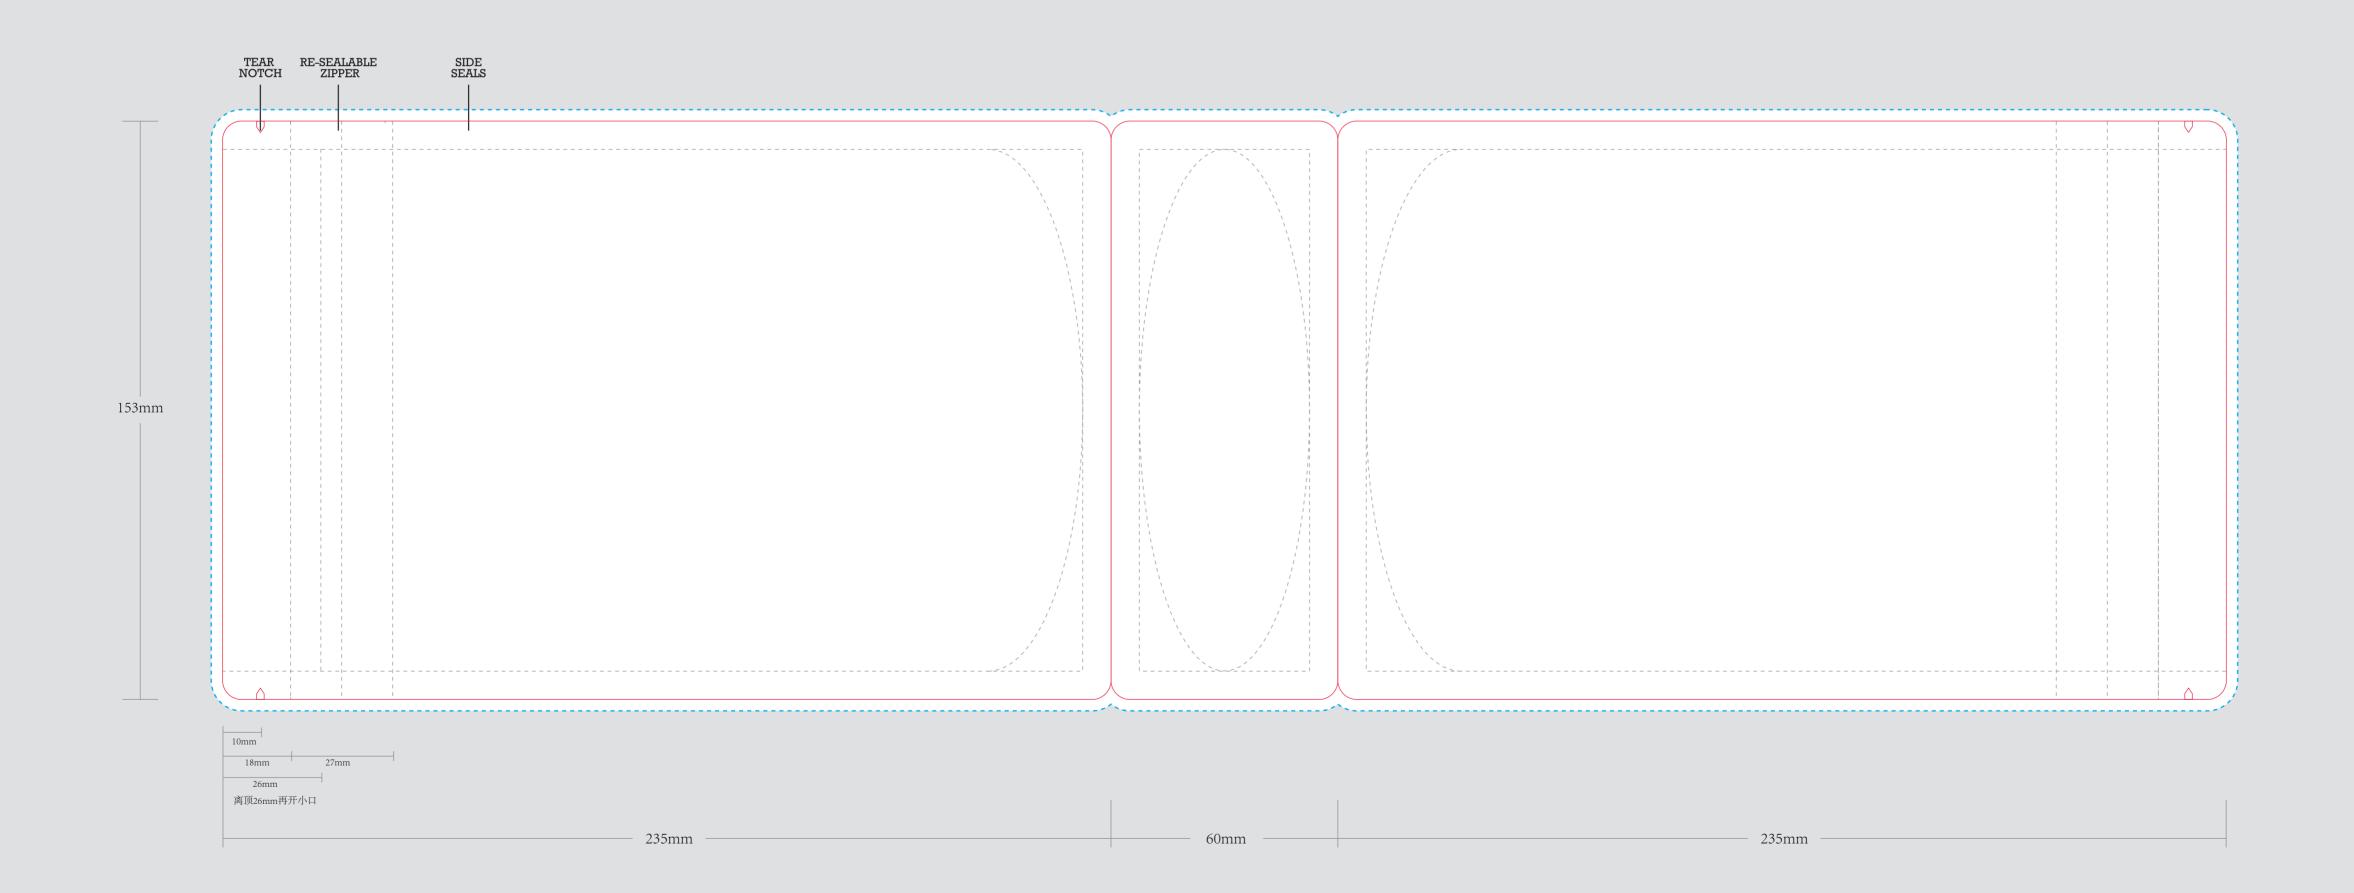

| ORDER DETAILS   |              | Please see the text and graphic direction guideline below.        |                                                                                                                                                                                                                                                                                                                                                                                                                                                                                                                                                                                                                                                                                                                                                                                                                                                                                                                                                                                                                                                                                                                                                                                                                                                                                                                                                                                                                                                                                                                                                                                                                                                                                                                                                                                                                                                                                                                                                                                                                                                                                                                               |
|-----------------|--------------|-------------------------------------------------------------------|-------------------------------------------------------------------------------------------------------------------------------------------------------------------------------------------------------------------------------------------------------------------------------------------------------------------------------------------------------------------------------------------------------------------------------------------------------------------------------------------------------------------------------------------------------------------------------------------------------------------------------------------------------------------------------------------------------------------------------------------------------------------------------------------------------------------------------------------------------------------------------------------------------------------------------------------------------------------------------------------------------------------------------------------------------------------------------------------------------------------------------------------------------------------------------------------------------------------------------------------------------------------------------------------------------------------------------------------------------------------------------------------------------------------------------------------------------------------------------------------------------------------------------------------------------------------------------------------------------------------------------------------------------------------------------------------------------------------------------------------------------------------------------------------------------------------------------------------------------------------------------------------------------------------------------------------------------------------------------------------------------------------------------------------------------------------------------------------------------------------------------|
| MOCKUP NO.      | WUFOO.       | ——————————————————————————————————————                            |                                                                                                                                                                                                                                                                                                                                                                                                                                                                                                                                                                                                                                                                                                                                                                                                                                                                                                                                                                                                                                                                                                                                                                                                                                                                                                                                                                                                                                                                                                                                                                                                                                                                                                                                                                                                                                                                                                                                                                                                                                                                                                                               |
| INQUIRY NO.     | INQUIRYV1    | · BLEED LINE                                                      |                                                                                                                                                                                                                                                                                                                                                                                                                                                                                                                                                                                                                                                                                                                                                                                                                                                                                                                                                                                                                                                                                                                                                                                                                                                                                                                                                                                                                                                                                                                                                                                                                                                                                                                                                                                                                                                                                                                                                                                                                                                                                                                               |
| ORDER NO.       |              | BUGED HIVE                                                        |                                                                                                                                                                                                                                                                                                                                                                                                                                                                                                                                                                                                                                                                                                                                                                                                                                                                                                                                                                                                                                                                                                                                                                                                                                                                                                                                                                                                                                                                                                                                                                                                                                                                                                                                                                                                                                                                                                                                                                                                                                                                                                                               |
| PRODUCT DETAILS |              |                                                                   | SUGGESTED BRANDING AREA  AREA |
| SIZE            | 153*235*60MM | DEMINIO                                                           | SUGGEST<br>BRANDINA<br>AREA<br>NIGUNA<br>BONIONA                                                                                                                                                                                                                                                                                                                                                                                                                                                                                                                                                                                                                                                                                                                                                                                                                                                                                                                                                                                                                                                                                                                                                                                                                                                                                                                                                                                                                                                                                                                                                                                                                                                                                                                                                                                                                                                                                                                                                                                                                                                                              |
| QUANTITY        |              | REMARKS: - Artwork should be submitted in AI, EPS, PDF, CDR, PSD. | BRA. B                                                                                                                                                                                                                                                                                                                                                                                                                                                                                                                                                                                                                                                                                                                                                                                                                                                                                                                                                                                                                                                                                                                                                                                                                                                                                                                                                                                                                                                                                                                                                                                                                                                                                                                                                                                                                                                                                                                                                                                                                                                                                                                        |
| VALUE ADDITION  |              | - For JPEG, PNG and PSD please submit your artwork                |                                                                                                                                                                                                                                                                                                                                                                                                                                                                                                                                                                                                                                                                                                                                                                                                                                                                                                                                                                                                                                                                                                                                                                                                                                                                                                                                                                                                                                                                                                                                                                                                                                                                                                                                                                                                                                                                                                                                                                                                                                                                                                                               |
| PRINTING EFFECT | СМҮК         | with a minimum of 300dpi                                          |                                                                                                                                                                                                                                                                                                                                                                                                                                                                                                                                                                                                                                                                                                                                                                                                                                                                                                                                                                                                                                                                                                                                                                                                                                                                                                                                                                                                                                                                                                                                                                                                                                                                                                                                                                                                                                                                                                                                                                                                                                                                                                                               |

## CHILD PROOF ZIPPER 防儿童拉链

| DIE CUT OPTION: |                   |
|-----------------|-------------------|
| — HOLE HANGING  | —— HANGAR HANGING |