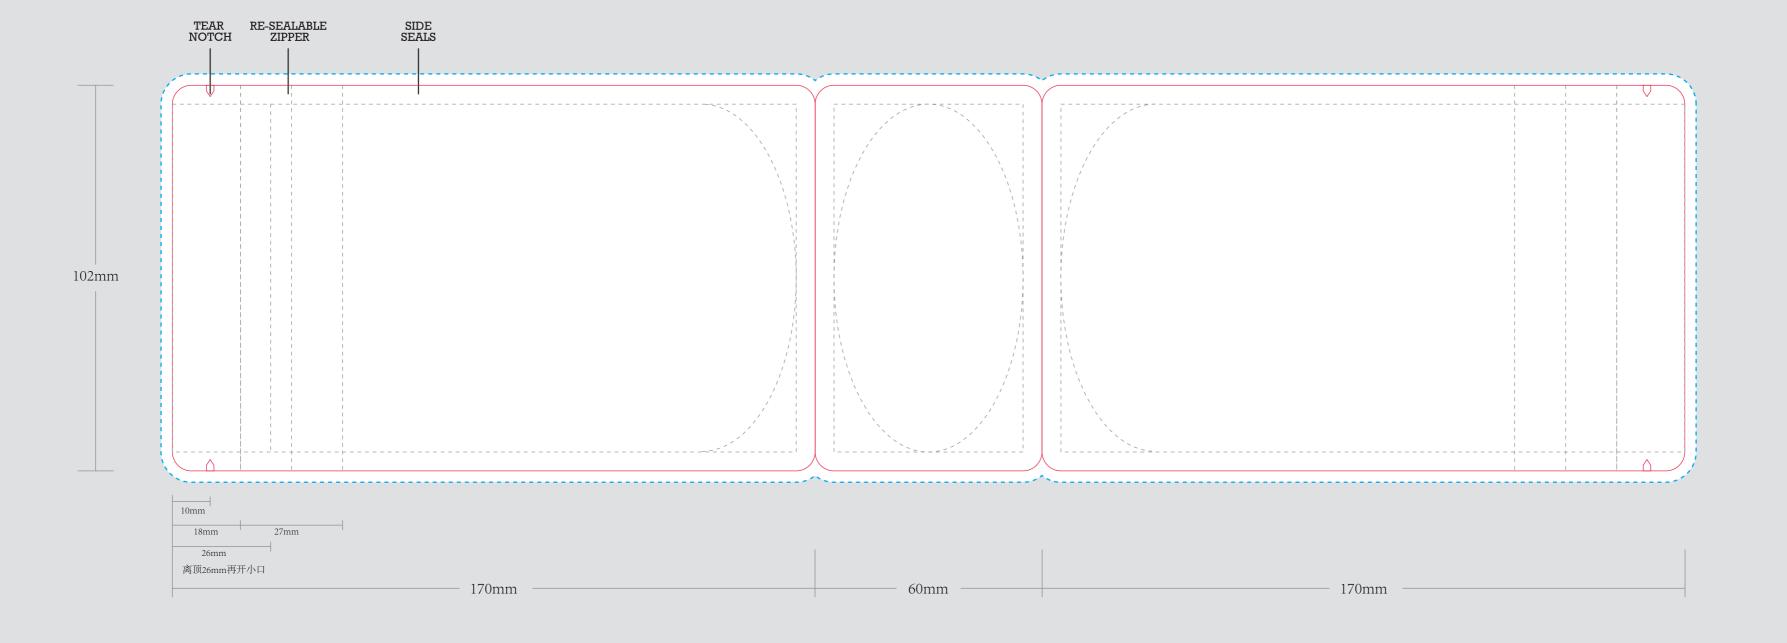

| ORDER DETAILS              |                       |  |  |
|----------------------------|-----------------------|--|--|
| MOCKUP NO.                 | WUFOO.                |  |  |
| INQUIRY NO.                | INQUIRYV1             |  |  |
| ORDER NO.                  |                       |  |  |
| PRODUCT DETAILS            |                       |  |  |
|                            | 102*170*60MM          |  |  |
| SIZE                       | 102*170*60MM          |  |  |
| SIZE<br>QUANTITY           | 102*170*60MM          |  |  |
|                            | 102*170*60 <b>M</b> M |  |  |
| QUANTITY                   | 102*170*60MM<br>CMYK  |  |  |
| QUANTITY<br>VALUE ADDITION |                       |  |  |

## DIE CUT

()

BLEED I

## **REMARKS**:

- Artwork should be submitted in AI, EPS, PDF, - For JPEG, PNG and PSD please submit your a

with a minimum of 300dpi

| ſ LINE              | Please see the text and graphic direction guideline below. | VISIBLE AREA | I accept the artwork and understand that any mistakes or omissions is my responsibility. |
|---------------------|------------------------------------------------------------|--------------|------------------------------------------------------------------------------------------|
| LINE                |                                                            |              | DATE:                                                                                    |
| CDR, PSD.<br>rtwork | GESTED<br>ANDING<br>AREA<br>JUCINYAIB<br>JSEISONS          |              | PRINT NAME:                                                                              |
|                     |                                                            |              |                                                                                          |