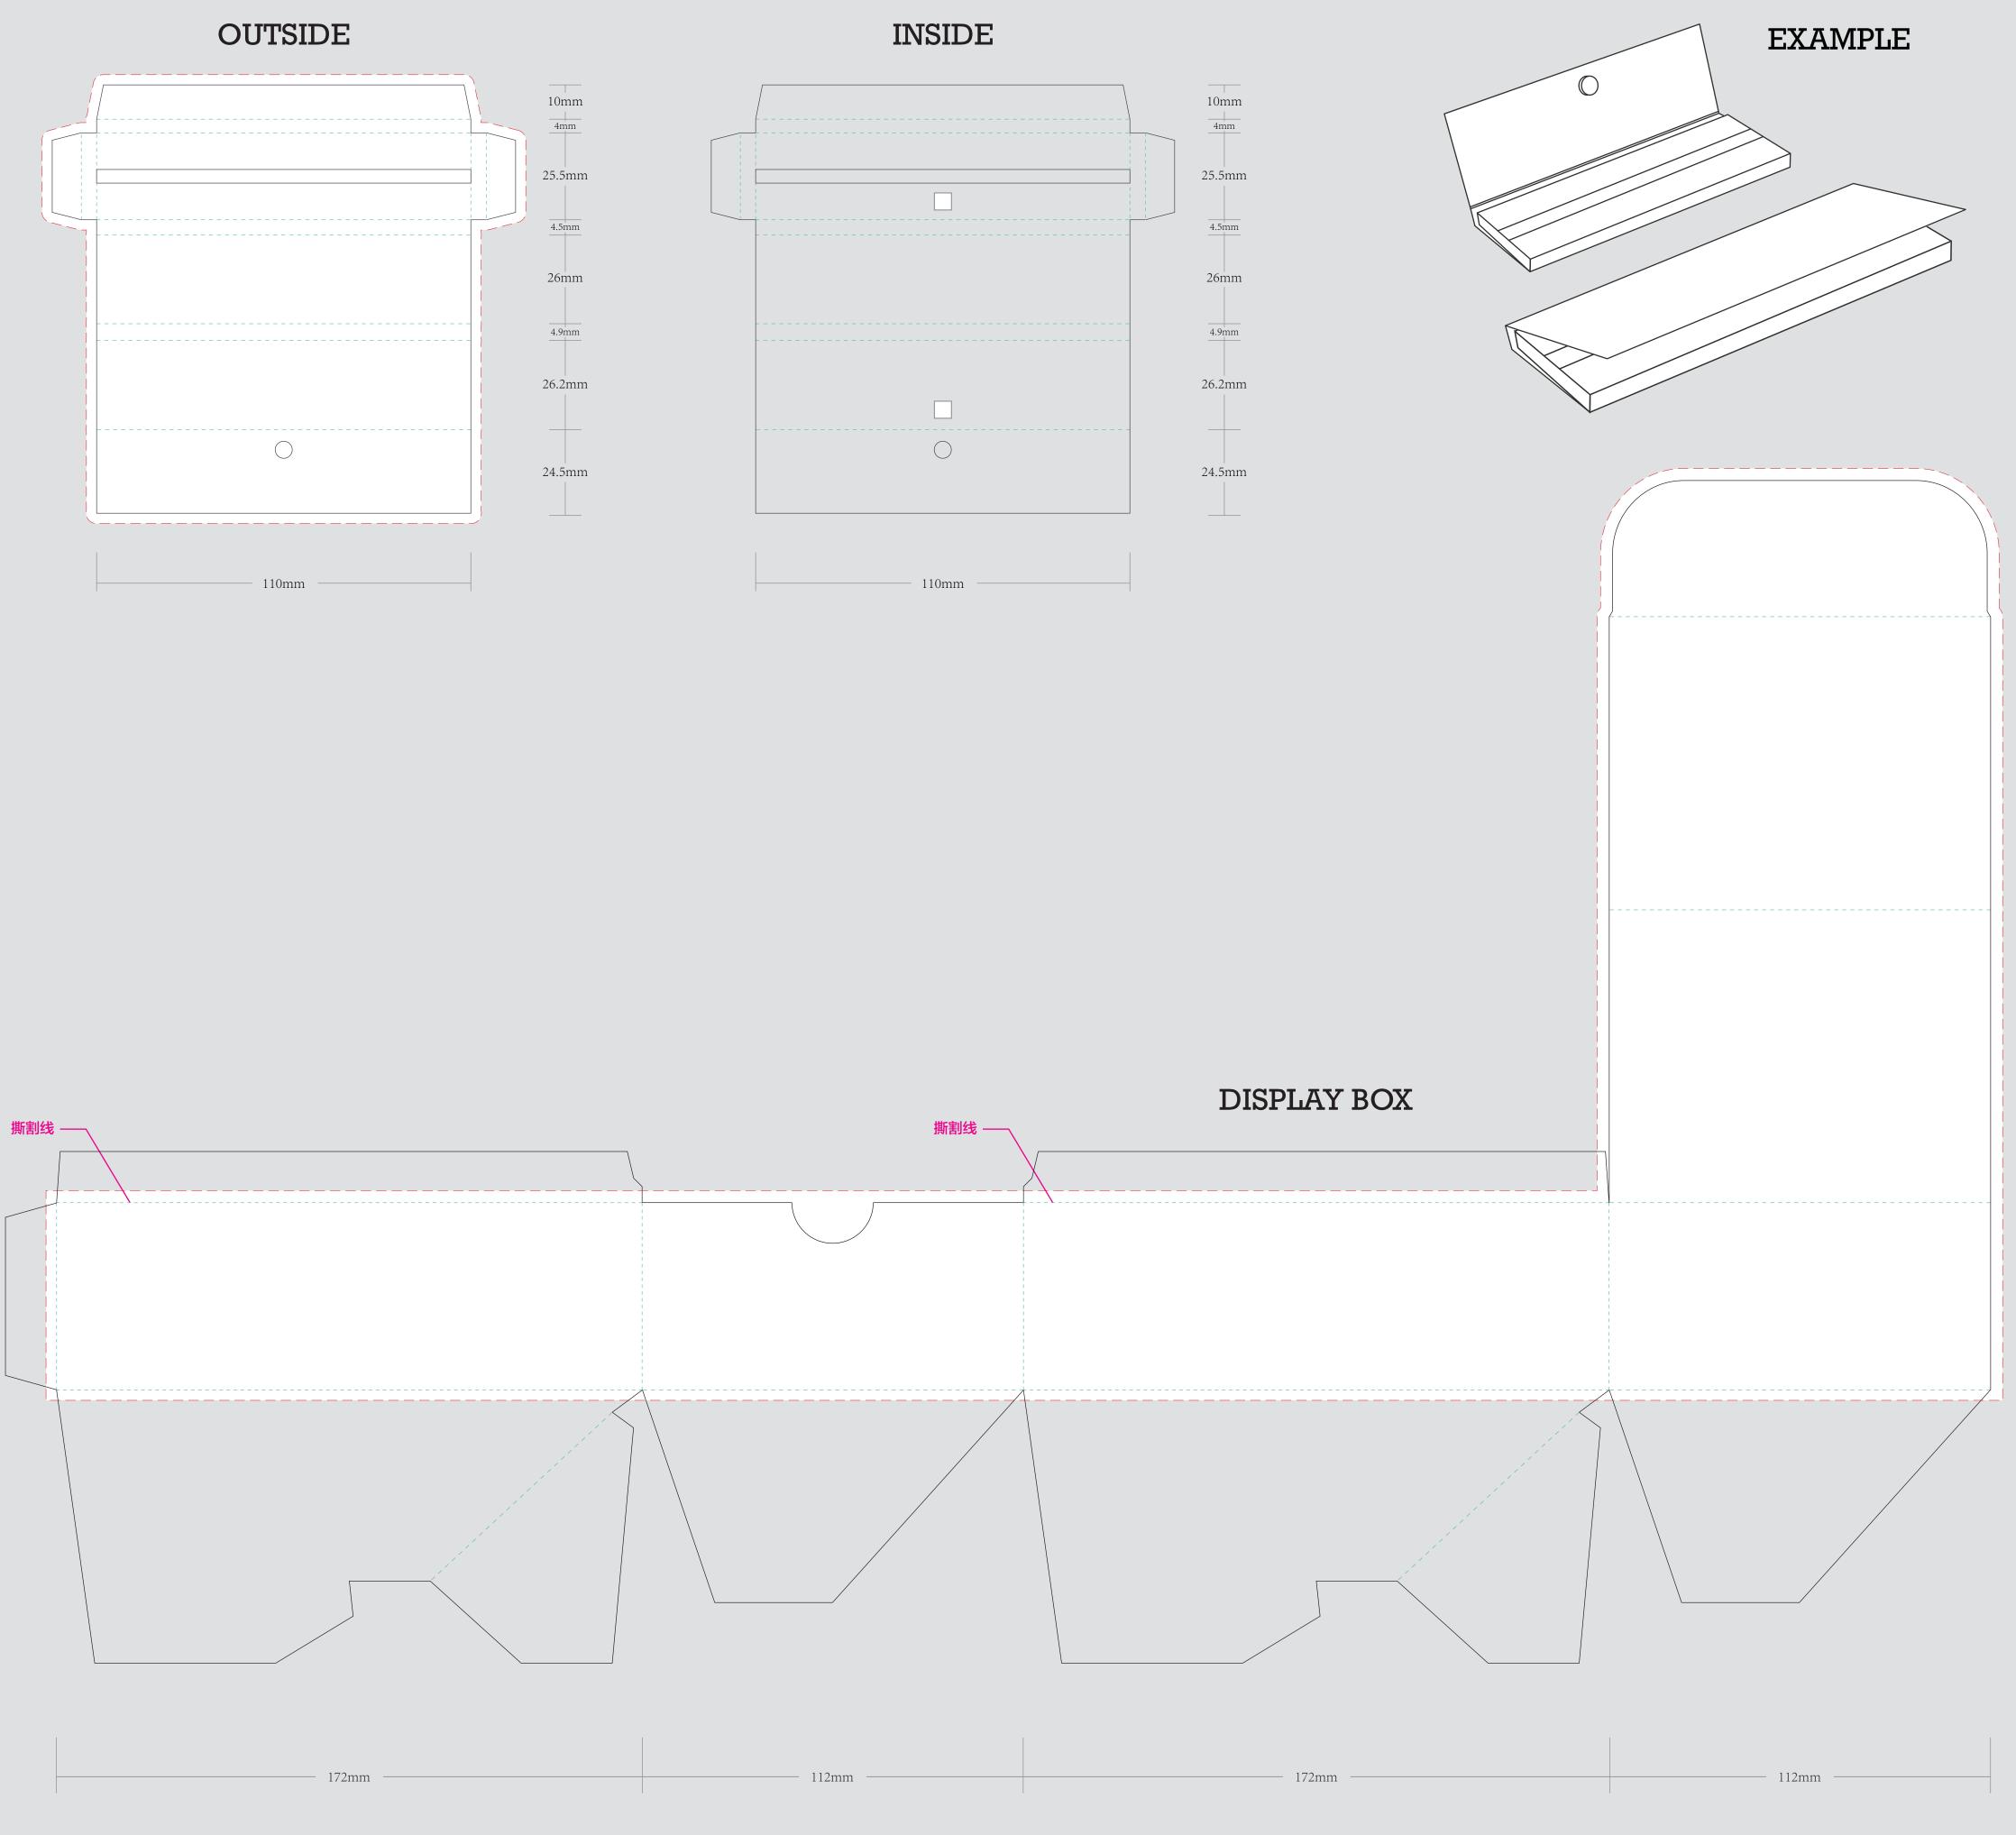

submit your artwork</li> </ul> |        | FRO             |
| BOX PACKING              | 50 BOOKLETS A BOX                                  | with a minimum of 300dpi                                                                                                             |        | 0               |
| VALUE ADDITION           |                                                    |                                                                                                                                      |        | POSSIBLE TEXT   |
| PRINTING EFFECT          | СМҮК                                               |                                                                                                                                      |        |                 |









40mm

86mm

86mm

55mm