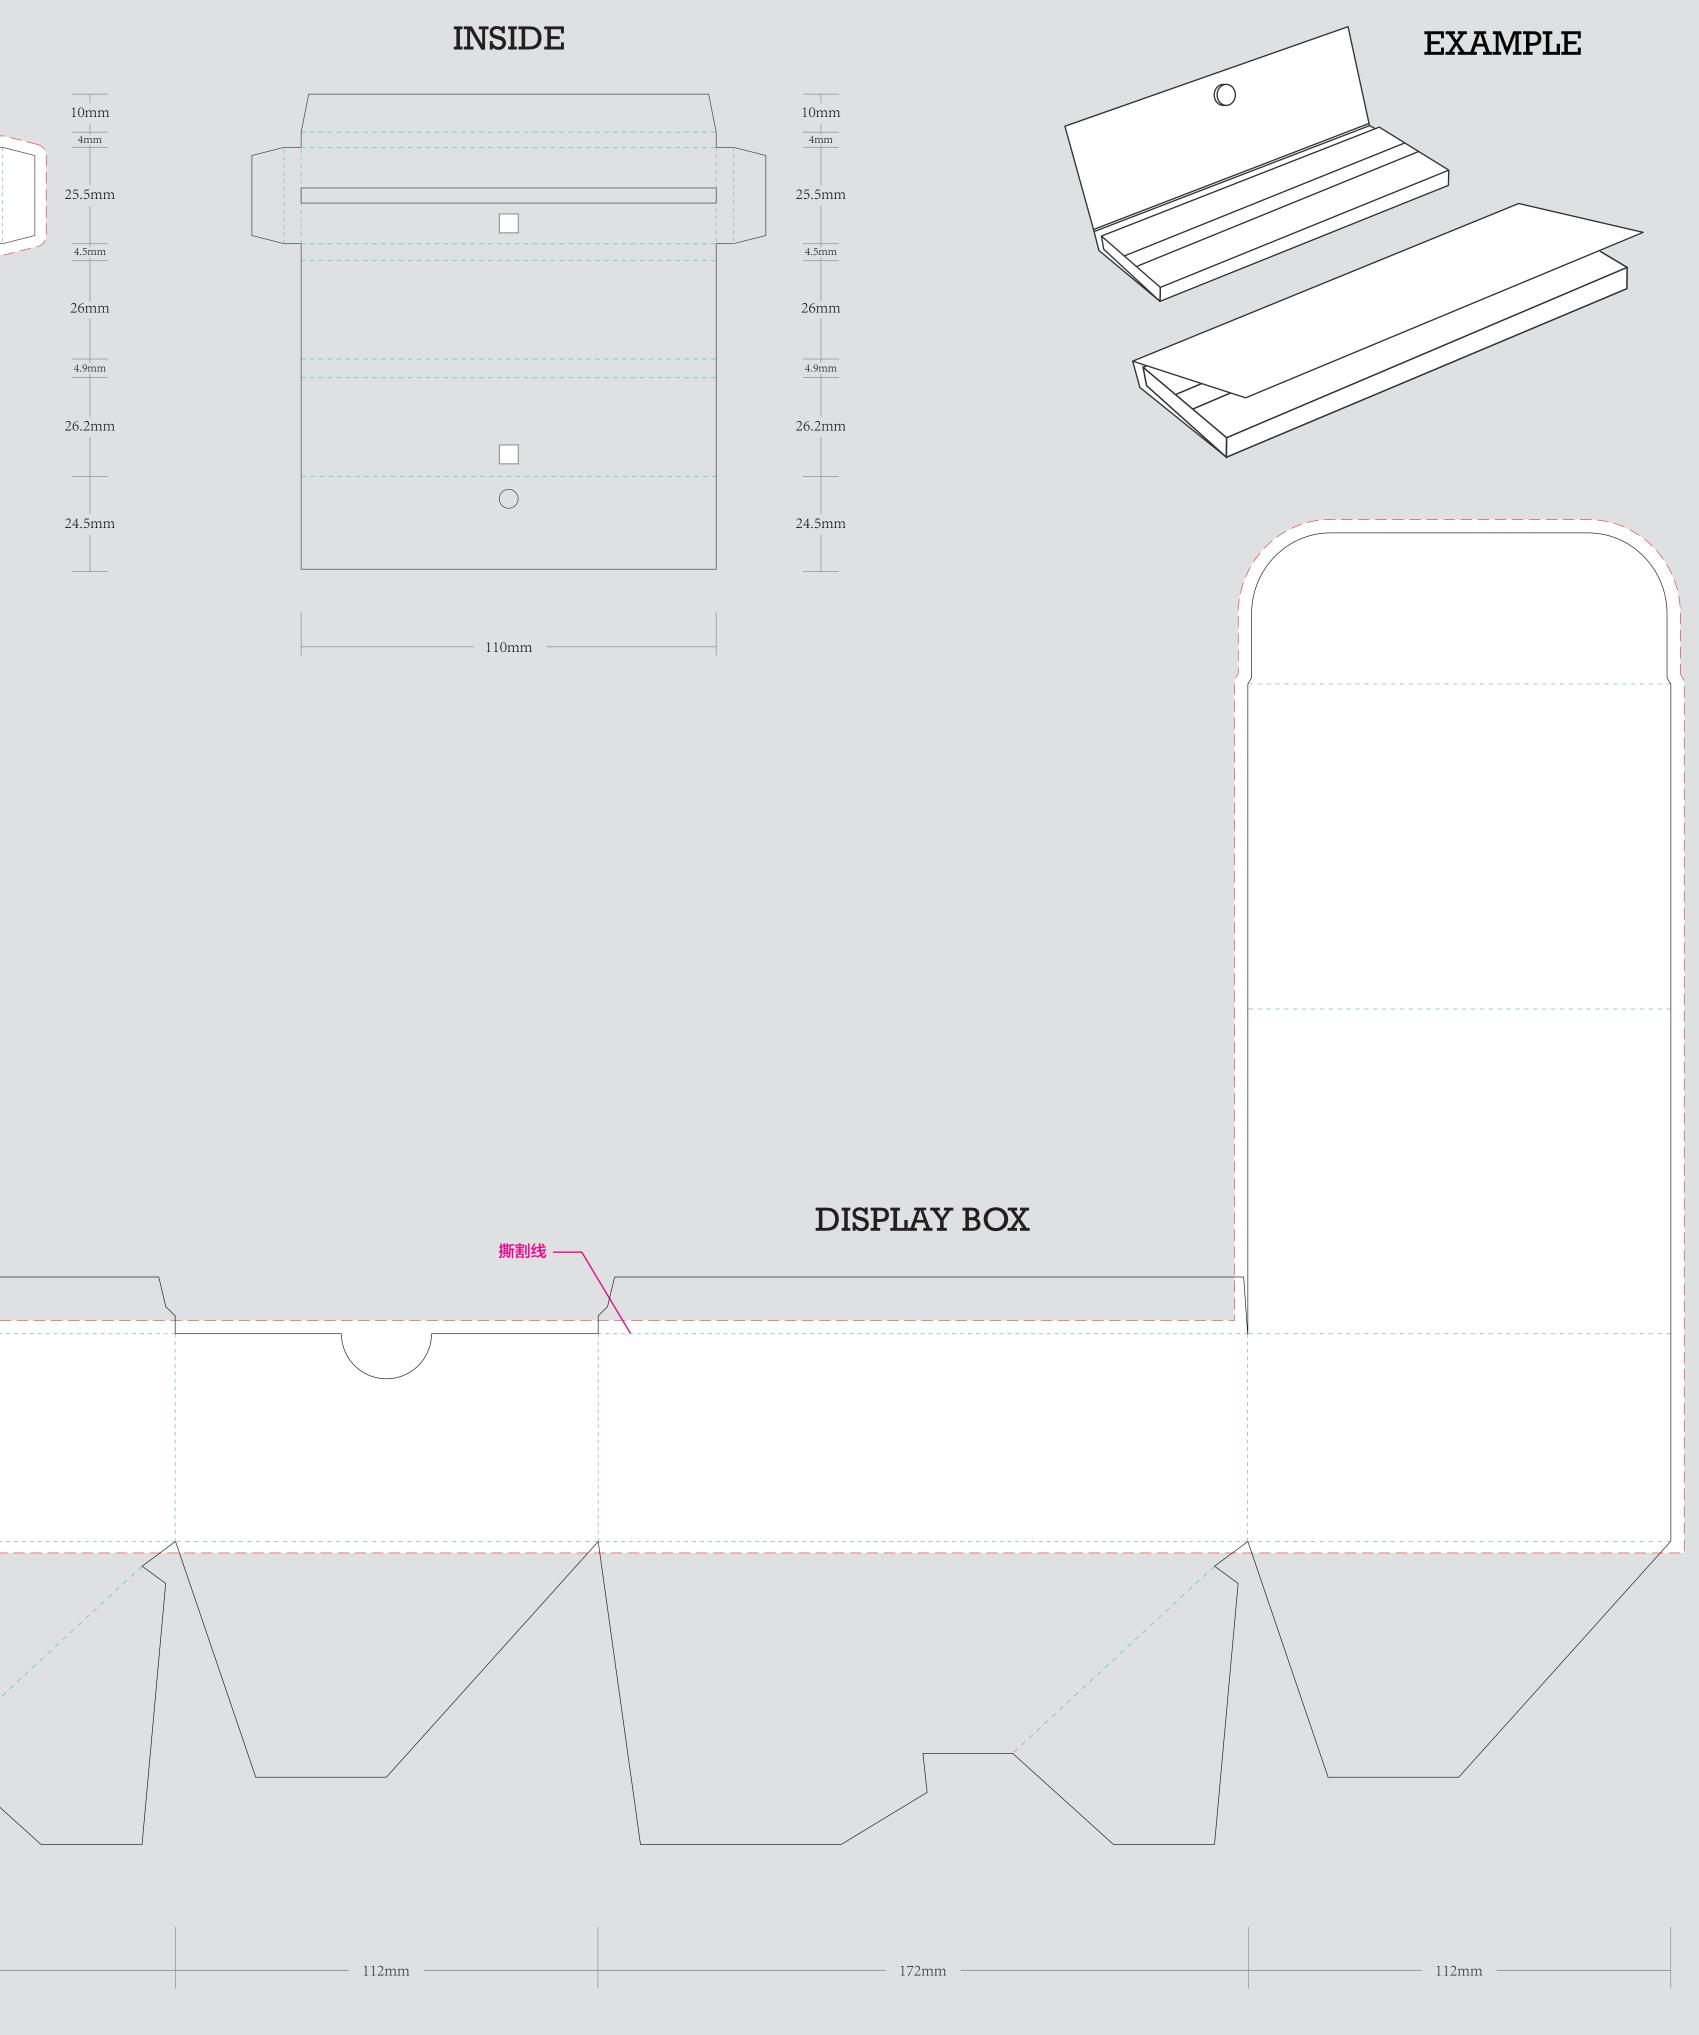

se submit your artwork</li> </ul> |        | FRO             |
| BOX PACKING              | 50 BOOKLETS A BOX                                  | with a minimum of 300dpi                                                                                                             |        | 0               |
| VALUE ADDITION           |                                                    |                                                                                                                                      |        | POSSIBLE TEXT   |
| PRINTING EFFECT          | СМҮК                                               |                                                                                                                                      |        |                 |









40mm

86mm

86mm

55mm