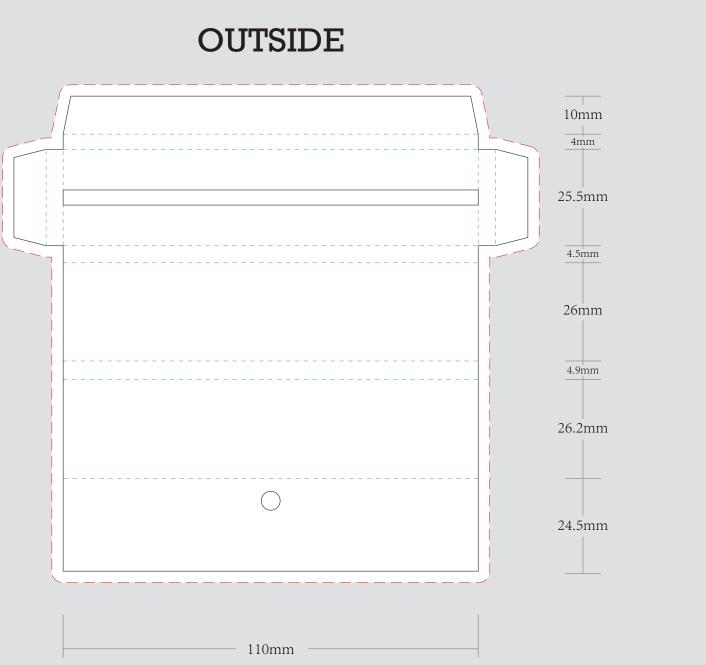

ease submit your artwork</li> </ul> |        | FRO             |
| BOX PACKING              | 50 BOOKLETS A BOX                                  | with a minimum of 300dpi                                                                                                             |        | 0               |
| VALUE ADDITION           |                                                    |                                                                                                                                      |        | POSSIBLE TEXT   |
| PRINTING EFFECT          | СМҮК                                               |                                                                                                                                      |        |                 |









40mm

86mm

86mm

55mm