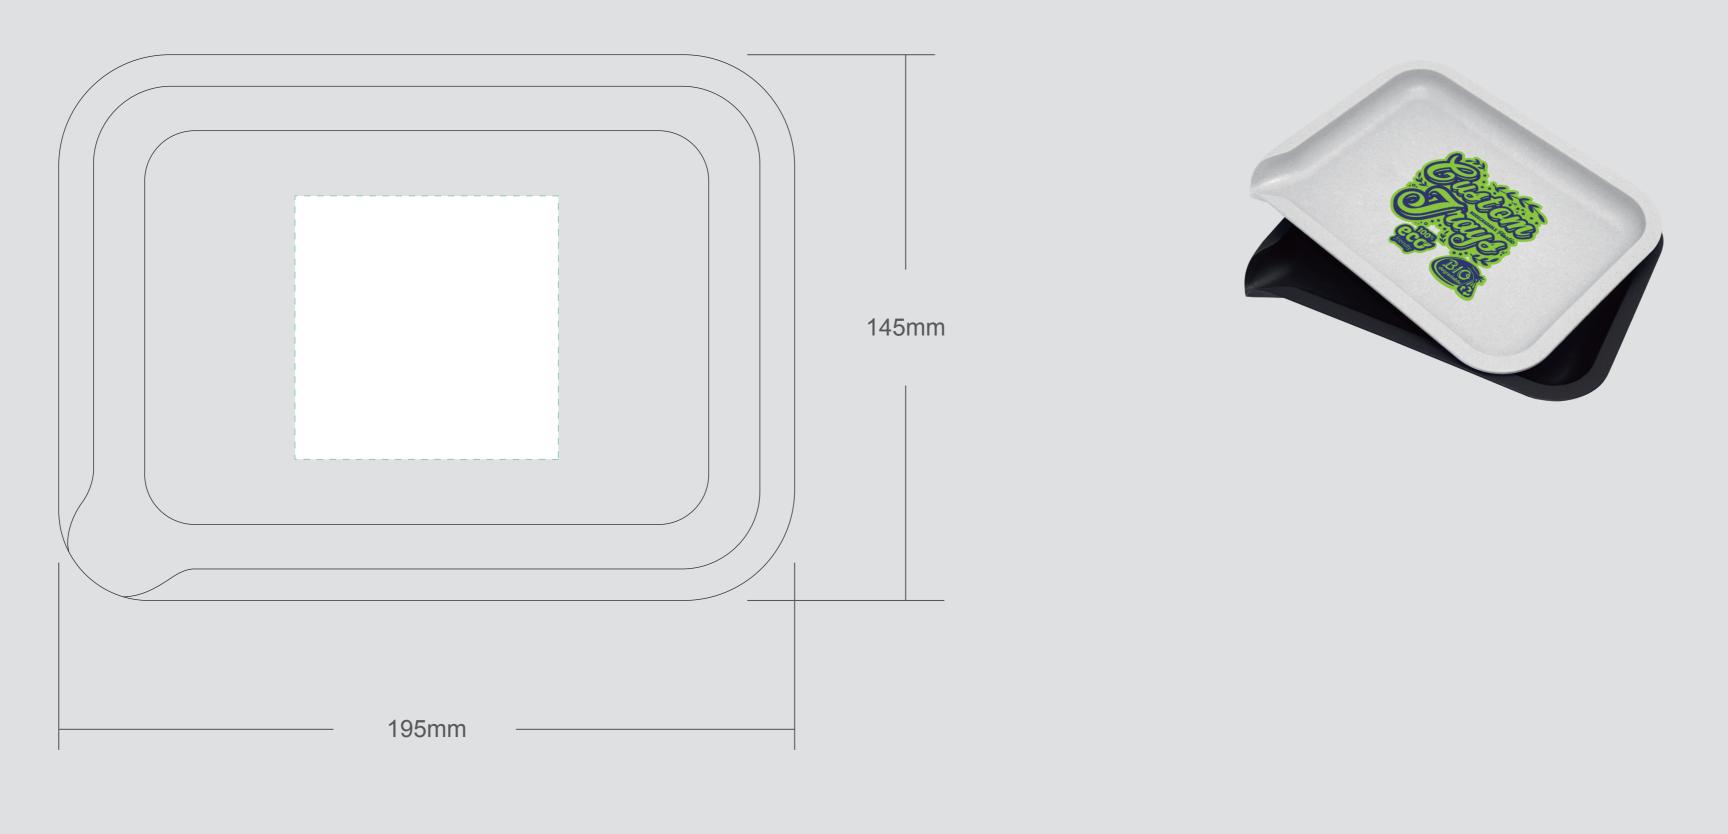

## **BIODEGRADABLE PLASTIC ROLLING TRAY**

1. PLEASE PUT THE DESIGN IN GREEN DOTTED LINE AREA 2. LOGO SILK PRINT, MAXIMUM 2 COLORS PRINTING 3. ROLLING TRAY COLORS: BLACK OR WHITE