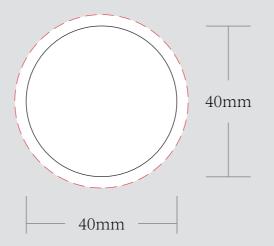

| ORDER DETAILS            |                     |
|--------------------------|---------------------|
| MOCKUP NO.               | WUFOO.              |
| INQUIRY NO.              | INQUIRYV1           |
| ORDER NO.                |                     |
| PRODUCT DETAILS          |                     |
| SIZE                     | DIA.50MM   DIA.60MM |
| COLOR                    |                     |
|                          |                     |
| QUANTITY                 |                     |
| QUANTITY  VALUE ADDITION |                     |
|                          | СМҮК                |

## STICER FOR DIA.50MM GRINDER

STICER FOR DIA.60MM GRINDER