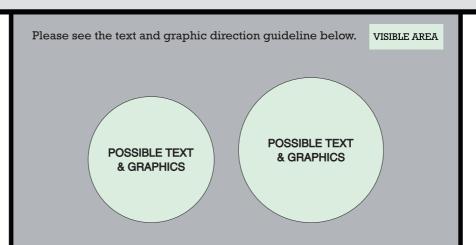

## REMARKS:

- Artwork should be submitted in AI, EPS, PDF, CDR, PSD.
- For JPEG, PNG and PSD please submit your artwork with a minimum of 300dpi

| mistakes or omissions is my responsibility. | -      |
|---------------------------------------------|--------|
| DATE:                                       |        |
| PRINT NAME:                                 | •••••• |
| APPROVAL SIGNATURE:                         | •••••  |