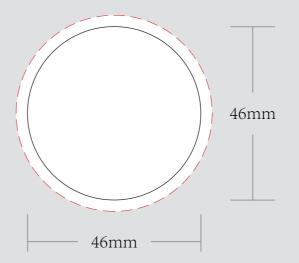

| ORDER DETAILS            |                     |
|--------------------------|---------------------|
| MOCKUP NO.               | WUFOO.              |
| INQUIRY NO.              | INQUIRYV1           |
| ORDER NO.                |                     |
| PRODUCT DETAILS          |                     |
| SIZE                     | DIA.50MM   DIA.60MM |
| COLOR                    |                     |
|                          |                     |
| QUANTITY                 |                     |
| QUANTITY  VALUE ADDITION |                     |
|                          | СМҮК                |

## STICER FOR DIA.50MM GRINDER

STICER FOR DIA.60MM GRINDER