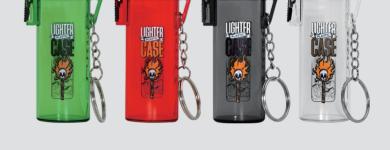

| ORDER DETAILS   |                             |                                                                   | Please see the text and graphic direction guideline below. |                                                                                          |
|-----------------|-----------------------------|-------------------------------------------------------------------|------------------------------------------------------------|------------------------------------------------------------------------------------------|
| MOCKUP NO.      | WUFOO.                      | ————— DIE CUT LINE                                                | VISIBLE AREA                                               | I accept the artwork and understand that any                                             |
| INQUIRY NO.     | INQUIRYV1                   |                                                                   |                                                            | I accept the artwork and understand that any mistakes or omissions is my responsibility. |
| ORDER NO.       |                             |                                                                   |                                                            |                                                                                          |
| PRODUCT DETAILS |                             |                                                                   | POSS & GOS                                                 | DATE:                                                                                    |
| SIZE            | 28*18*86MM                  | DED 6 4 DAG                                                       | SIE   SIE   SIE                                            | PRINT NAME:                                                                              |
| QUANTITY        |                             | REMARKS: - Artwork should be submitted in AI, EPS, PDF, CDR, PSD. | HCS HE TEXT                                                | PRINT NAIVIE:                                                                            |
| COLOR           | RED / CLEAR / BLACK / GREEN | - For JPEG, PNG and PSD please submit your artwork                |                                                            |                                                                                          |
| VALUE ADDITION  |                             | with a minimum of 300dpi                                          |                                                            | APPROVAL SIGNATURE:                                                                      |
| PRINTING EFFECT | СМҮК                        |                                                                   |                                                            |                                                                                          |
|                 |                             |                                                                   |                                                            |                                                                                          |