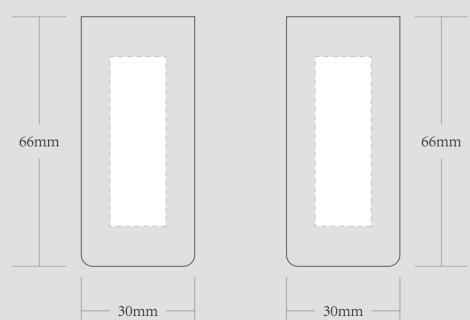

| ORDER DETAILS   |                             |                                                                   | Please see the text and graphic direction guideline below. |                                                                                          |
|-----------------|-----------------------------|-------------------------------------------------------------------|------------------------------------------------------------|------------------------------------------------------------------------------------------|
| MOCKUP NO.      | WUFOO.                      | ————— DIE CUT LINE                                                | VISIBLE AREA                                               | I accept the artwork and understand that any                                             |
| INQUIRY NO.     | INQUIRYV1                   |                                                                   |                                                            | I accept the artwork and understand that any mistakes or omissions is my responsibility. |
| ORDER NO.       |                             |                                                                   |                                                            |                                                                                          |
| PRODUCT DETAILS |                             |                                                                   | POSS & GOS                                                 | DATE:                                                                                    |
| SIZE            | 28*18*86MM                  | DED 6 4 DAG                                                       | SIE   SIE   SIE                                            | PRINT NAME:                                                                              |
| QUANTITY        |                             | REMARKS: - Artwork should be submitted in AI, EPS, PDF, CDR, PSD. | HCS HE TEXT                                                | PRINT NAIVIE:                                                                            |
| COLOR           | RED / CLEAR / BLACK / GREEN | - For JPEG, PNG and PSD please submit your artwork                |                                                            |                                                                                          |
| VALUE ADDITION  |                             | with a minimum of 300dpi                                          |                                                            | APPROVAL SIGNATURE:                                                                      |
| PRINTING EFFECT | СМҮК                        |                                                                   |                                                            |                                                                                          |
|                 |                             |                                                                   |                                                            |                                                                                          |

| FRONT   | BACK | EXAMPLE         |
|---------|------|-----------------|
| 11(0141 |      | T1577 71411 111 |

Please put the logo in green line rectangle