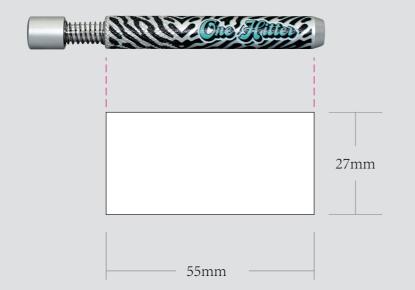

| ORDER DETAILS   |            |                                                                             | ease see the text and graphic direction guideline below.  VISIBLE AREA |  |                                                                                          |
|-----------------|------------|-----------------------------------------------------------------------------|------------------------------------------------------------------------|--|------------------------------------------------------------------------------------------|
| MOCKUP NO.      | WUFOO.     | DIE CUT LINE                                                                |                                                                        |  | ☐ I accept the artwork and understand that any                                           |
| INQUIRY NO.     | INQUIRYV1  |                                                                             |                                                                        |  | I accept the artwork and understand that any mistakes or omissions is my responsibility. |
| ORDER NO.       |            |                                                                             |                                                                        |  |                                                                                          |
| PRODUCT DETAILS |            |                                                                             |                                                                        |  | DATE:                                                                                    |
| SIZE            | DIA.9*80MM |                                                                             | POSSIBLE TEXT & GRAPHICS                                               |  | PRINT NAME:                                                                              |
| QUANTITY        |            | REMARKS: - Artwork should be submitted in AI, EPS, PDF, CDR, PSD.           | a GRAPHICS                                                             |  | FRIINT IVAIVIL                                                                           |
| VALUE ADDITION  |            | - For JPEG, PNG and PSD please submit your artwork with a minimum of 300dpi |                                                                        |  | APPROVAL SIGNATURE:                                                                      |
| PRINTING EFFECT | CMYK       |                                                                             |                                                                        |  |                                                                                          |
|                 |            |                                                                             |                                                                        |  |                                                                                          |
|                 |            |                                                                             |                                                                        |  |                                                                                          |

## SIDE OF ONE HITTER