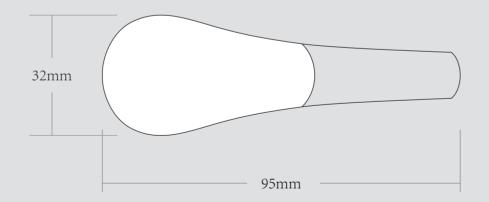

| ORDER DETAILS   |            |                                                                                                                                                                   | Please see the text and graphic direction guideline below. | VIS |
|-----------------|------------|-------------------------------------------------------------------------------------------------------------------------------------------------------------------|------------------------------------------------------------|-----|
| MOCKUP NO.      | WUFOO.     | DIE CUT LINE                                                                                                                                                      |                                                            | •   |
| INQUIRY NO.     | INQUIRYV1  |                                                                                                                                                                   |                                                            |     |
| ORDER NO.       |            |                                                                                                                                                                   |                                                            |     |
| PRODUCT DETAILS |            |                                                                                                                                                                   |                                                            |     |
| SIZE            | 95*32*24MM |                                                                                                                                                                   | POSSIBLE TEXT                                              |     |
| QUANTITY        |            | REMARKS:                                                                                                                                                          | & GRAPHICS                                                 |     |
| BOX PACKING     |            | <ul> <li>Artwork should be submitted in AI, EPS, PDF, CDR, PSD.</li> <li>For JPEG, PNG and PSD please submit your artwork<br/>with a minimum of 300dpi</li> </ul> |                                                            |     |
| VALUE ADDITION  |            |                                                                                                                                                                   |                                                            |     |
| PRINTING EFFECT | СМҮК       |                                                                                                                                                                   |                                                            |     |
|                 |            |                                                                                                                                                                   |                                                            |     |
|                 |            |                                                                                                                                                                   |                                                            |     |