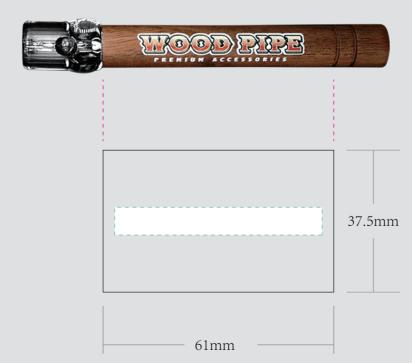

| ORDER DETAILS   |              |                                                                                                                                            | Please see the text and graphic direction guideline below.  VISIBLE AREA |  |                                                                                          |
|-----------------|--------------|--------------------------------------------------------------------------------------------------------------------------------------------|--------------------------------------------------------------------------|--|------------------------------------------------------------------------------------------|
| MOCKUP NO.      | WUFOO.       | ———— DIE CUT LINE                                                                                                                          |                                                                          |  | I accept the artwork and understand that any mistakes or omissions is my responsibility. |
| INQUIRY NO.     | INQUIRYV1    |                                                                                                                                            |                                                                          |  |                                                                                          |
| ORDER NO.       |              |                                                                                                                                            |                                                                          |  |                                                                                          |
| PRODUCT DETAILS |              |                                                                                                                                            |                                                                          |  | DATE:                                                                                    |
| SIZE            | DIA.22*175MM | DEL 4 A DIZO                                                                                                                               | POSSIBLE TEXT<br>& GRAPHICS                                              |  | PRINT NAME:                                                                              |
| QUANTITY        |              | REMARKS: - Artwork should be submitted in AI, EPS, PDF, CDR, PSD For JPEG, PNG and PSD please submit your artwork with a minimum of 300dpi |                                                                          |  | PRINT INAIVIE.                                                                           |
| VALUE ADDITION  |              |                                                                                                                                            |                                                                          |  |                                                                                          |
| PRINTING EFFECT | CMYK         |                                                                                                                                            |                                                                          |  | APPROVAL SIGNATURE:                                                                      |
|                 |              |                                                                                                                                            |                                                                          |  |                                                                                          |
|                 |              |                                                                                                                                            |                                                                          |  |                                                                                          |

## SIDE OF WOODEN PIPE WITH GLASS

Please put the design in green line rectangle 设计做在绿色虚线内