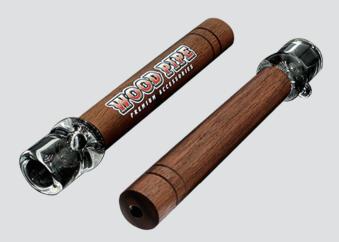

|              |                                                                                                                                            |                                                                          |  |                                                                                          |
|                 |              |                                                                                                                                            |                                                                          |  |                                                                                          |

## SIDE OF WOODEN PIPE WITH GLASS



Please put the design in green line rectangle 设计做在绿色虚线内

## **EXAMPLE**