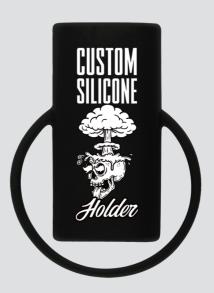

with a minimum of 300dpi

| Please see the text and graphic direction guideline below. | VISIBLE AREA |
|------------------------------------------------------------|--------------|
| LOGO                                                       |              |

| I accept the artwork and understand that any mistakes or omissions is my responsibility. |
|------------------------------------------------------------------------------------------|
| DATE:                                                                                    |
| PRINT NAME:                                                                              |
| APPROVAL SIGNATURE:                                                                      |

## TOP



PLEASE PUT THE DESIGN IN RED DOTTED LINE AREA

## **EXAMPLE**