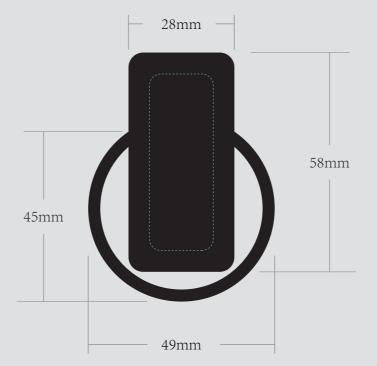

| ORDER DETAILS   |                              |                |
|-----------------|------------------------------|----------------|
| MOCKUP NO.      | WUFOO.                       | -              |
| INQUIRY NO.     | INQUIRYV1                    |                |
| ORDER NO.       |                              | -              |
| PRODUCT DETAILS |                              | -              |
| SIZE            | 58*28*11MM                   | DE3.6          |
| QUANTITY        |                              | REMA<br>- Arty |
| VALUE ADDITION  |                              | - Arty         |
| PRINTING EFFECT | 1 COLOR SILK SCREEN PRINTING | with a         |
|                 |                              |                |

## TOP

PLEASE PUT THE DESIGN IN RED DOTTED LINE AREA