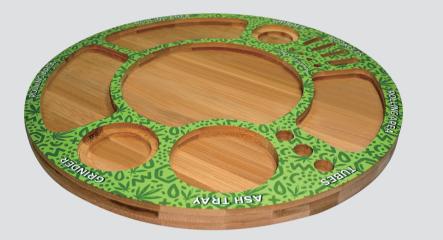

|                                                            | APPROVAL SIGNATURE:                            |
| PRINTING EFFECT | CMYK                          |                                                                                                                                                 |                                                            |                                                |
|                 |                               |                                                                                                                                                 |                                                            |                                                |

## ROUND BAMBOO ROLLING TRAY



## EXAMPLE