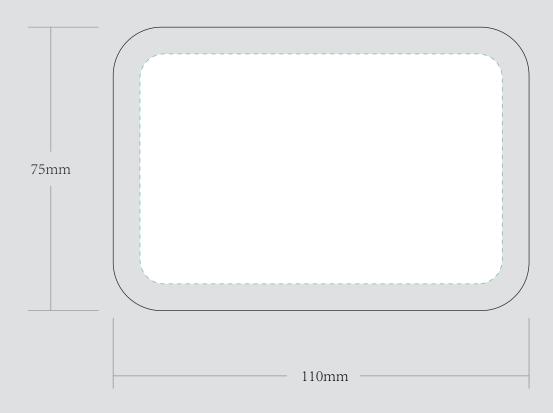

| ORDER DETAILS   |           |                                                                                                                                      | Please see the text and graphic direction guideline below. |
|-----------------|-----------|--------------------------------------------------------------------------------------------------------------------------------------|------------------------------------------------------------|
| MOCKUP NO.      | WUFOO.    | DIE CUT LINE                                                                                                                         |                                                            |
| INQUIRY NO.     | INQUIRYV1 |                                                                                                                                      |                                                            |
| ORDER NO.       |           |                                                                                                                                      |                                                            |
| PRODUCT DETAILS |           |                                                                                                                                      |                                                            |
| SIZE            | 110*75MM  |                                                                                                                                      | POSSIBLE TEXT                                              |
| QUANTITY        |           | REMARKS:                                                                                                                             | & GRAPHICS                                                 |
| BOX PACKING     |           | <ul> <li>Artwork should be submitted in AI, EPS, PDF, CDR, PSD.</li> <li>For JPEG, PNG and PSD please submit your artwork</li> </ul> |                                                            |
| VALUE ADDITION  |           | with a minimum of 300dpi                                                                                                             |                                                            |
| PRINTING EFFECT | СМҮК      |                                                                                                                                      |                                                            |
|                 |           |                                                                                                                                      |                                                            |