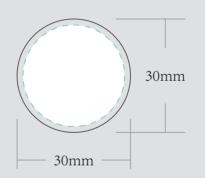

VER      |
| QUANTITY        |             |
| VALUE ADDITION  |             |
| PRINTING EFFECT | СМҮК        |

- DIE CUT LINE

## REMARKS:

- Artwork should be submitted in AI, EPS, PDF, CDR, PSD.
- For JPEG, PNG and PSD please submit your artwork with a minimum of 300dpi

| Please see the text and graphic direction guideline below. | VISIBLE AREA |
|------------------------------------------------------------|--------------|
| POSSIBLE TEXT & GRAPHICS  POSSIBLE TEXT A GRAPHICS         |              |

| mistakes or omissions is my responsibility. |  |
|---------------------------------------------|--|
| DATE:                                       |  |

☐ I accept the artwork and understand that any

PRINT NAME: .....

APPROVAL SIGNATURE: .....

## TOP OF TIN BOX



## TOP OF GRINDER



PLEASE PUT THE DESIGN IN GREEN DOTTED LINE AREA

## **EXAMPLE**