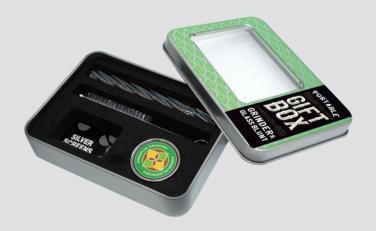

|
| PRINTING EFFECT | СМҮК        |

- DIE CUT LINE

## REMARKS:

- Artwork should be submitted in AI, EPS, PDF, CDR, PSD.
- For JPEG, PNG and PSD please submit your artwork with a minimum of 300dpi

| Please see the text and graphic direction guideline below. | VISIBLE AREA |
|------------------------------------------------------------|--------------|
| POSSIBLE TEXT & GRAPHICS  POSSIBLE TEXT A GRAPHICS         |              |

| mistakes or omissions is my responsibility. |  |
|---------------------------------------------|--|
| DATE:                                       |  |

☐ I accept the artwork and understand that any

PRINT NAME: .....

APPROVAL SIGNATURE: .....

## TOP OF TIN BOX



## TOP OF GRINDER



PLEASE PUT THE DESIGN IN GREEN DOTTED LINE AREA

## **EXAMPLE**