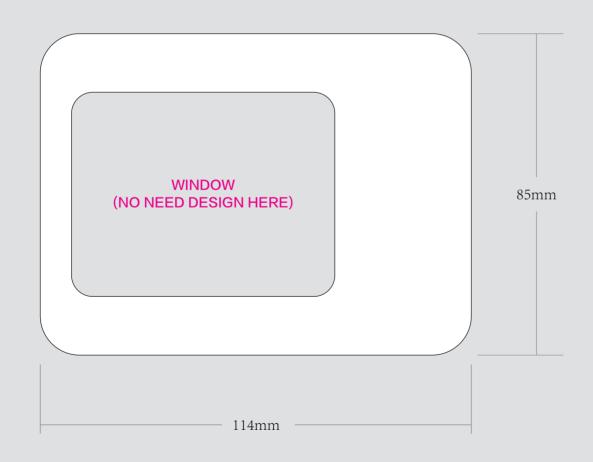

| ORDER DETAILS   |             |
|-----------------|-------------|
| MOCKUP NO.      | WUFOO.      |
| INQUIRY NO.     | INQUIRYV1   |
| ORDER NO.       |             |
| PRODUCT DETAILS |             |
| SIZE            | 114*85*20MM |
| COLOR           | SILVER      |
| QUANTITY        |             |
| VALUE ADDITION  |             |
| PRINTING EFFECT | СМҮК        |

- DIE CUT LINE

## REMARKS:

- Artwork should be submitted in AI, EPS, PDF, CDR, PSD.
- For JPEG, PNG and PSD please submit your artwork with a minimum of 300dpi

| Please see the text and graphic direction guideline below. | VISIBLE AREA |
|------------------------------------------------------------|--------------|
| POSSIBLE TEXT & GRAPHICS  POSSIBLE TEXT A GRAPHICS         |              |

## TOP OF TIN BOX