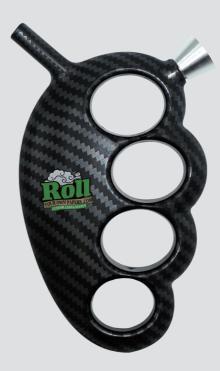

|                                                        |

## PLASTIC KNUCKLE BUBBLER SMOKE PIPE



PLEASE PUT THE DESIGN IN GREEN DOTTED LINE AREA

| VISIBLE AREA | <ul> <li>I accept the artwork and understand that any<br/>mistakes or omissions is my responsibility.</li> <li>DATE:</li> </ul> |
|--------------|---------------------------------------------------------------------------------------------------------------------------------|
|              | PRINT NAME:                                                                                                                     |
|              |                                                                                                                                 |

below.

## EXAMPLE



MADE BY SARA, 06.2022