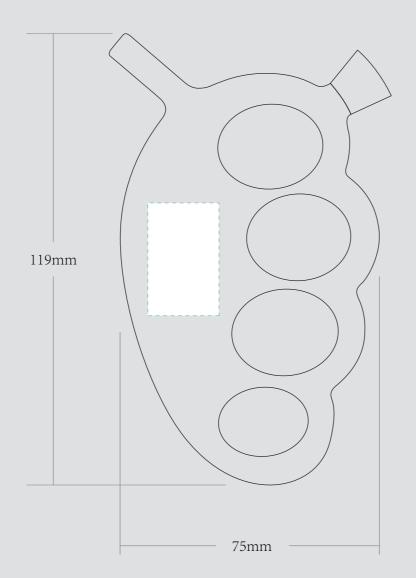

| ORDER DETAILS   |                           |                                                                                                                                      | Please see the text and graphic direction guideline be |
|-----------------|---------------------------|--------------------------------------------------------------------------------------------------------------------------------------|--------------------------------------------------------|
| MOCKUP NO.      | WUFOO.                    | DIE CUT LINE                                                                                                                         |                                                        |
| INQUIRY NO.     | INQUIRYV1                 |                                                                                                                                      | $\bigwedge \frown \land$                               |
| ORDER NO.       |                           |                                                                                                                                      | $\rangle$                                              |
| PRODUCT DETAILS |                           |                                                                                                                                      |                                                        |
| SIZE            | 75*119MM                  |                                                                                                                                      |                                                        |
| QUANTITY        |                           | REMARKS:                                                                                                                             | Ő                                                      |
| COLOR           | DIAMOND BLACK / LEAF GRAY | <ul> <li>Artwork should be submitted in AI, EPS, PDF, CDR, PSD.</li> <li>For JPEG, PNG and PSD please submit your artwork</li> </ul> |                                                        |
| VALUE ADDITION  |                           | with a minimum of 300dpi                                                                                                             | $\setminus \bigcirc \int$                              |
| PRINTING EFFECT | СМҮК                      |                                                                                                                                      |                                                        |
|                 |                           |                                                                                                                                      |                                                        |

## PLASTIC KNUCKLE BUBBLER SMOKE PIPE

PLEASE PUT THE DESIGN IN GREEN DOTTED LINE AREA

| VISIBLE AREA | <ul> <li>I accept the artwork and understand that any<br/>mistakes or omissions is my responsibility.</li> <li>DATE:</li> </ul> |
|--------------|---------------------------------------------------------------------------------------------------------------------------------|
|              | PRINT NAME:                                                                                                                     |
|              |                                                                                                                                 |

below.