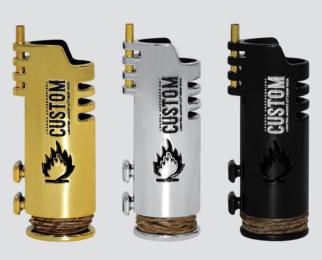

OR           |                                      |

| DIE CUT LINE | T LINE |
|--------------|--------|
|--------------|--------|

## REMARKS:

- Artwork should be submitted in AI, EPS, PDF, CDR, PSD.
- For JPEG, PNG and PSD please submit your artwork with a minimum of 300dpi



BACK

102mm

| I accept the artwork and understand that any mistakes or omissions is my responsibility. |
|------------------------------------------------------------------------------------------|
| DATE:                                                                                    |
| PRINT NAME:                                                                              |
| APPROVAL SIGNATURE:                                                                      |

## **FRONT**



34mm

## **EXAMPLE**



PLEASE PUT THE DESIGN IN GREEN DOTTED LINE AREA