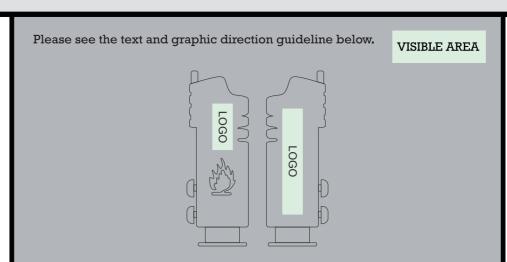

| ORDER DETAILS   |                                      |
|-----------------|--------------------------------------|
| MOCKUP NO.      | WUFOO.                               |
| INQUIRY NO.     | INQUIRYV1                            |
| ORDER NO.       |                                      |
| PRODUCT DETAILS |                                      |
| OLE D           |                                      |
| SIZE            | 36*102*20MM                          |
| COLOR           | 36*102*20MM<br>GOLD / SILVER / BLACK |
|                 |                                      |
| COLOR           |                                      |
| COLOR           |                                      |

| DIE CUT LINE | T LINE |
|--------------|--------|
|--------------|--------|

## REMARKS:

- Artwork should be submitted in AI, EPS, PDF, CDR, PSD.
- For JPEG, PNG and PSD please submit your artwork with a minimum of 300dpi

BACK

102mm

| I accept the artwork and understand that any mistakes or omissions is my responsibility. |
|------------------------------------------------------------------------------------------|
| DATE:                                                                                    |
| PRINT NAME:                                                                              |
| APPROVAL SIGNATURE:                                                                      |

## **FRONT**

34mm