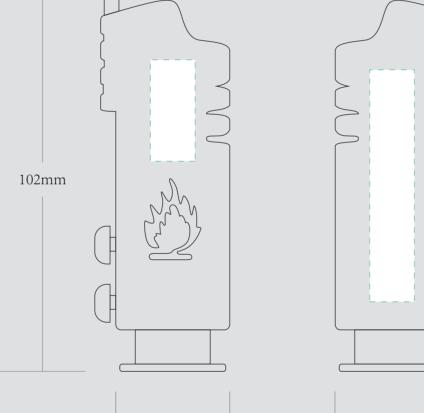

## REMARKS:

- Artwork should be submitted in AI, EPS, PDF, CDR, PSD.
- For JPEG, PNG and PSD please submit your artwork with a minimum of 300dpi

BACK

102mm

| I accept the artwork and understand that any mistakes or omissions is my responsibility. |
|------------------------------------------------------------------------------------------|
| DATE:                                                                                    |
| PRINT NAME:                                                                              |
| APPROVAL SIGNATURE:                                                                      |

## **FRONT**

34mm