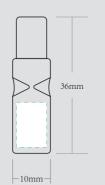

| ORDER DETAILS   |             |                                                                                                                                            | Please see the text and graphic direction guideline below.  VISIBLE AREA |                                                                                             |
|-----------------|-------------|--------------------------------------------------------------------------------------------------------------------------------------------|--------------------------------------------------------------------------|---------------------------------------------------------------------------------------------|
| MOCKUP NO.      | WUFOO.      | ——————————————————————————————————————                                                                                                     |                                                                          | ☐ I accept the artwork and understand that any                                              |
| INQUIRY NO.     | INQUIRYV1   |                                                                                                                                            | mistakes or omiss                                                        | I accept the artwork and understand that any<br>mistakes or omissions is my responsibility. |
| ORDER NO.       |             |                                                                                                                                            |                                                                          |                                                                                             |
| PRODUCT DETAILS |             |                                                                                                                                            |                                                                          | DATE:                                                                                       |
| SIZE            | DIA.10*36MM | REMARKS: - Artwork should be submitted in AI, EPS, PDF, CDR, PSD For JPEG, PNG and PSD please submit your artwork with a minimum of 300dpi | LOGO                                                                     | PRINT NAME:                                                                                 |
| QUANTITY        |             |                                                                                                                                            |                                                                          |                                                                                             |
| BOX PACKING     |             |                                                                                                                                            |                                                                          | APPROVAL SIGNATURE:                                                                         |
| VALUE ADDITION  |             |                                                                                                                                            |                                                                          |                                                                                             |
| PRINTING EFFECT | CMYK        |                                                                                                                                            |                                                                          |                                                                                             |
|                 |             |                                                                                                                                            |                                                                          |                                                                                             |

## GLASS CRUTCH SPACER

PLEASE PUT THE DESIGN IN GREEN DOTTED LINE AREA LOGO ONLY ONE COLOR PRINTING