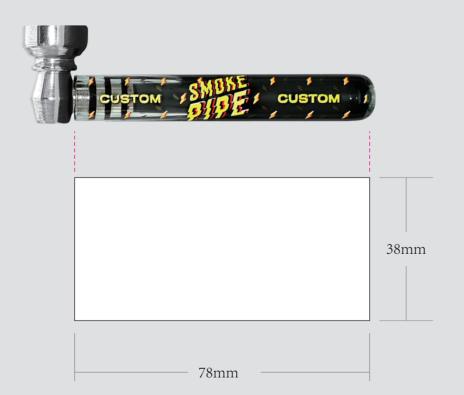

| ORDER DETAILS   |               |                                                                                                                                                 | Please see the text and graphic direction guideline below.  VISIBLE AREA |                                                                                          |
|-----------------|---------------|-------------------------------------------------------------------------------------------------------------------------------------------------|--------------------------------------------------------------------------|------------------------------------------------------------------------------------------|
| MOCKUP NO.      | WUFOO.        | ———— DIE CUT LINE                                                                                                                               |                                                                          | ☐ I accept the artwork and understand that any                                           |
| INQUIRY NO.     | INQUIRYV1     |                                                                                                                                                 |                                                                          | I accept the artwork and understand that any mistakes or omissions is my responsibility. |
| ORDER NO.       |               |                                                                                                                                                 |                                                                          |                                                                                          |
| PRODUCT DETAILS |               |                                                                                                                                                 |                                                                          | DATE:                                                                                    |
| SIZE            | DIA.9*80MM    | REMARKS:  - Artwork should be submitted in AI, EPS, PDF, CDR, PSD.  - For JPEG, PNG and PSD please submit your artwork with a minimum of 300dpi | POSSIBLE TEXT  & GRAPHICS                                                | PRINT NAME:                                                                              |
| QUANTITY        |               |                                                                                                                                                 |                                                                          |                                                                                          |
| COLOR           | CLEAR / BLACK |                                                                                                                                                 |                                                                          | APPROVAL SIGNATURE:                                                                      |
| VALUE ADDITION  |               |                                                                                                                                                 |                                                                          |                                                                                          |
| PRINTING EFFECT | СМҮК          |                                                                                                                                                 |                                                                          |                                                                                          |
|                 |               |                                                                                                                                                 |                                                                          |                                                                                          |