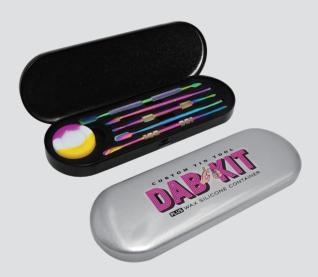

|

| DIE | CUT                 | LINE |
|-----|---------------------|------|
|     | $\sim$ $\sim$ $\pm$ |      |

## REMARKS:

- Artwork should be submitted in AI, EPS, PDF, CDR, PSD.
- For JPEG, PNG and PSD please submit your artwork with a minimum of 300dpi

| Please see the text and graphic direction guideline below. | VISIBLE AREA |
|------------------------------------------------------------|--------------|
| POSSIBLE TEXT<br>& GRAPHICS                                |              |

|   | I accept the artwork and understand that any |
|---|----------------------------------------------|
| _ | mistakes or omissions is my responsibility.  |
|   |                                              |

DATE: .....

PRINT NAME: .....

APPROVAL SIGNATURE: .....

## TOP



## **EXAMPLE**



PLEASE PUT THE DESIGN IN GREEN DOTTED LINE AREA