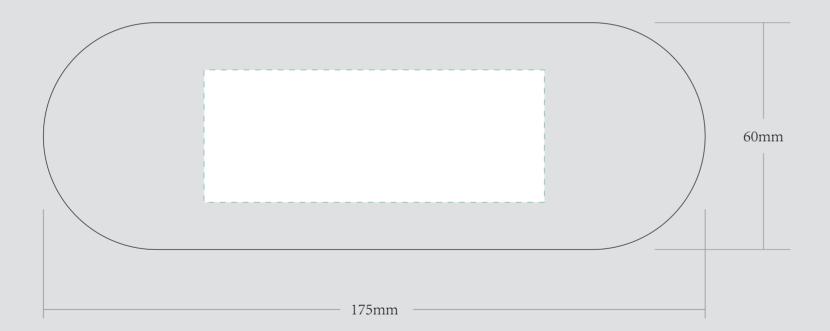

| ORDER DETAILS   |                |
|-----------------|----------------|
| MOCKUP NO.      | WUFOO.         |
| INQUIRY NO.     | INQUIRYV1      |
| ORDER NO.       |                |
| PRODUCT DETAILS |                |
| SIZE            | 175*60*15MM    |
| COLOR           | BLACK & SILVER |
| QUANTITY        |                |
| VALUE ADDITION  |                |
| PRINTING EFFECT | CMYK           |
|                 |                |

## REMARKS:

- Artwork should be submitted in AI, EPS, PDF, CDR, PSD.
- For JPEG, PNG and PSD please submit your artwork with a minimum of 300dpi

| Please see the text and graphic direction guideline below. | VISIBLE AREA |
|------------------------------------------------------------|--------------|
| POSSIBLE TEXT<br>& GRAPHICS                                |              |