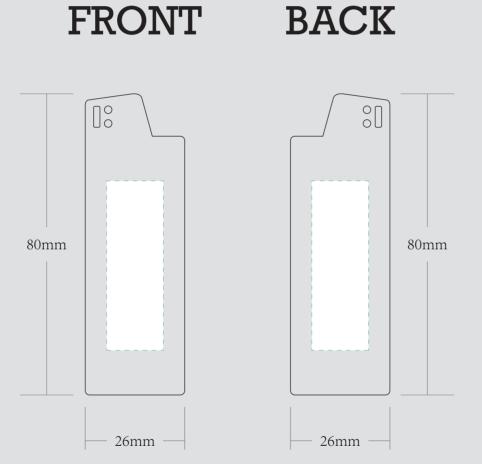

| ORDER DETAILS   |                                |                                                                                                                                      | Please see the text and graphic direction guideline below. |  |
|-----------------|--------------------------------|--------------------------------------------------------------------------------------------------------------------------------------|------------------------------------------------------------|--|
| MOCKUP NO.      | WUFOO.                         | DIE CUT LINE                                                                                                                         |                                                            |  |
| INQUIRY NO.     | INQUIRYV1                      |                                                                                                                                      |                                                            |  |
| ORDER NO.       |                                |                                                                                                                                      |                                                            |  |
| PRODUCT DETAILS |                                |                                                                                                                                      |                                                            |  |
| SIZE            | 26*16*80MM                     |                                                                                                                                      | POSSIBLE TEXT<br>& GRAPHICS<br>& GRAPHICS                  |  |
| QUANTITY        |                                | REMARKS:                                                                                                                             |                                                            |  |
| COLOR           | GUN GREY/GOLD/ROSE GOLD/COPPER | <ul> <li>Artwork should be submitted in AI, EPS, PDF, CDR, PSD.</li> <li>For JPEG, PNG and PSD please submit your artwork</li> </ul> | នៃ ភ្នំ ភ្ន                                                |  |
| VALUE ADDITION  |                                | with a minimum of 300dpi                                                                                                             |                                                            |  |
| PRINTING EFFECT | СМҮК                           |                                                                                                                                      |                                                            |  |
|                 |                                |                                                                                                                                      |                                                            |  |
|                 |                                |                                                                                                                                      |                                                            |  |

FRONT

Please put the logo in green line rectangle

| /ISIBLE AREA |                                                                                          |
|--------------|------------------------------------------------------------------------------------------|
|              | I accept the artwork and understand that any mistakes or omissions is my responsibility. |
|              | DATE:                                                                                    |
|              | PRINT NAME:                                                                              |
|              | APPROVAL SIGNATURE:                                                                      |
|              |                                                                                          |