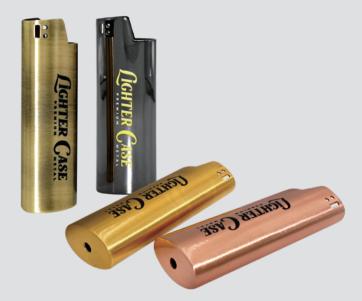

logo in green line rectangle

| /ISIBLE AREA |                                                                                          |
|--------------|------------------------------------------------------------------------------------------|
|              | I accept the artwork and understand that any mistakes or omissions is my responsibility. |
|              | DATE:                                                                                    |
|              | PRINT NAME:                                                                              |
|              | APPROVAL SIGNATURE:                                                                      |
|              |                                                                                          |

## EXAMPLE



MADE BY SARA, 03.2022