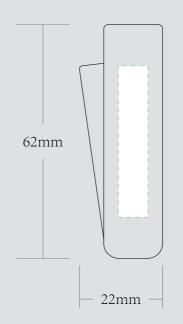

| ORDER DETAILS   |                   |
|-----------------|-------------------|
| MOCKUP NO.      | WUFOO.            |
| INQUIRY NO.     | INQUIRYV1         |
| ORDER NO.       |                   |
| PRODUCT DETAILS |                   |
|                 |                   |
| SIZE            | 62*22MM           |
| SIZE QUANTITY   | 62*22MM           |
|                 | 62*22MM<br>SLIVER |
| QUANTITY        |                   |
| QUANTITY        |                   |

## **REMARKS:**

- Artwork should be submitted in AI, EPS, PDF, CDR, PSD.
- For JPEG, PNG and PSD please submit your artwork with a minimum of 300dpi

| Please see the text and graphic direction guideline below. | VISIBLE AREA |
|------------------------------------------------------------|--------------|
| POSSIBLE TEXT & GRAPHICS  POSSIBLE TEXT & GRAPHICS         |              |