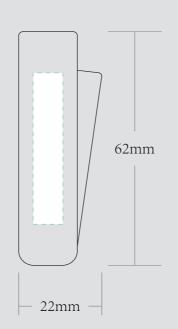

| ORDER DETAILS   |                   |
|-----------------|-------------------|
| MOCKUP NO.      | WUFOO.            |
| INQUIRY NO.     | INQUIRYV1         |
| ORDER NO.       |                   |
| PRODUCT DETAILS |                   |
|                 |                   |
| SIZE            | 62*22MM           |
| SIZE QUANTITY   | 62*22MM           |
|                 | 62*22MM<br>SLIVER |
| QUANTITY        |                   |
| QUANTITY        |                   |

## FRONT BACK