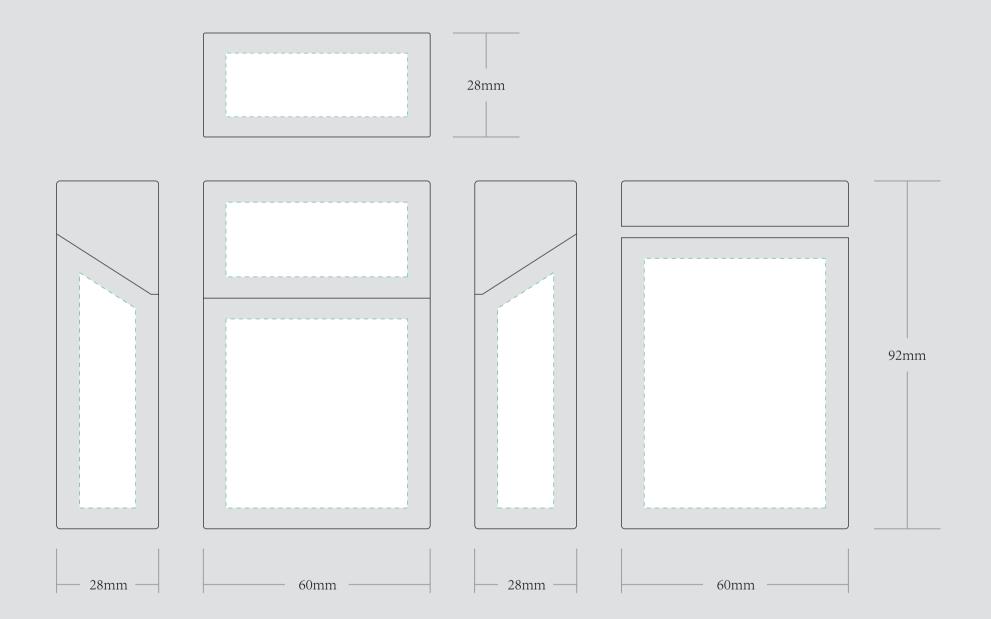

| ORDER DETAILS   |                                     |                                                                                                                                            | Please see the text and graphic direction guideline below.  VISIBLE ARE. |                                                                                          |
|-----------------|-------------------------------------|--------------------------------------------------------------------------------------------------------------------------------------------|--------------------------------------------------------------------------|------------------------------------------------------------------------------------------|
| MOCKUP NO.      | WUFOO.                              | ——————————————————————————————————————                                                                                                     | POSSIBLE TEXT<br>& GRAPHICS                                              | I accept the artwork and understand that any mistakes or omissions is my responsibility. |
| INQUIRY NO.     | INQUIRYV1                           |                                                                                                                                            |                                                                          |                                                                                          |
| ORDER NO.       |                                     |                                                                                                                                            |                                                                          |                                                                                          |
| PRODUCT DETAILS |                                     |                                                                                                                                            | POSSIBLE TEXT & GRAPHICS                                                 | DATE:                                                                                    |
| SIZE            | 60MM*92MM*28MM                      | REMARKS: - Artwork should be submitted in AI, EPS, PDF, CDR, PSD For JPEG, PNG and PSD please submit your artwork with a minimum of 300dpi |                                                                          | PRINT NAME:                                                                              |
| QUANTITY        |                                     |                                                                                                                                            |                                                                          | PRINT INAIVIE:                                                                           |
| COLORS          | BLACK/PINK/YELLOW/BLUE/GREEN/PURPLE |                                                                                                                                            |                                                                          | APPROVAL SIGNATURE:                                                                      |
| VALUE ADDITION  |                                     |                                                                                                                                            |                                                                          |                                                                                          |
| PRINTING EFFECT | СМҮК                                |                                                                                                                                            |                                                                          |                                                                                          |
|                 |                                     |                                                                                                                                            |                                                                          |                                                                                          |

## EXAMPLE

PLEASE PUT THE DESIGN IN GREEN DOTTED LINE AREA