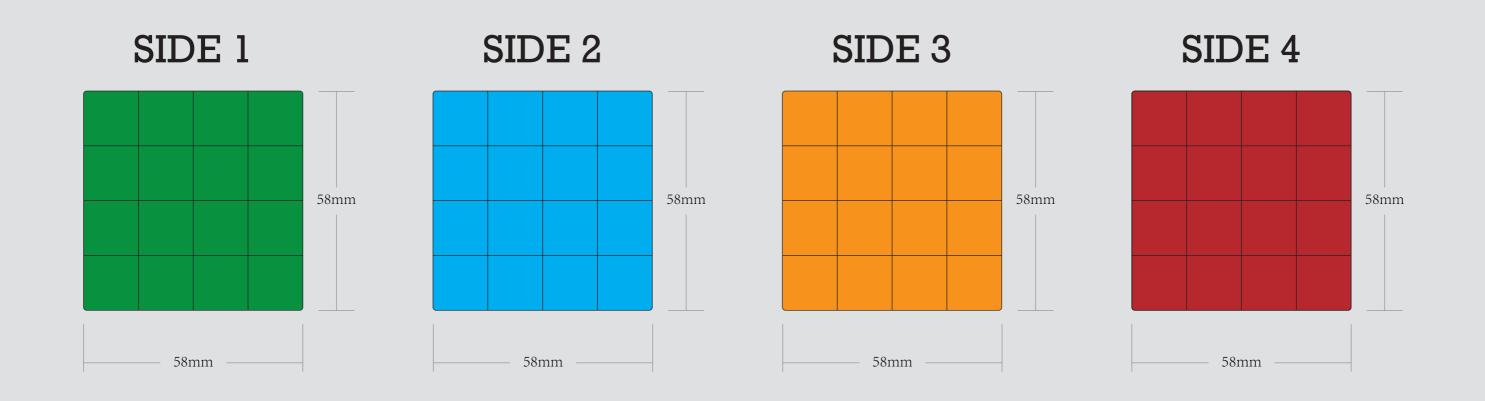

| ORDER DETAILS   |                                 |                                                                             | Please see the text and graphic direction guideline below.  VISIBLE AREA |                                                                                             |
|-----------------|---------------------------------|-----------------------------------------------------------------------------|--------------------------------------------------------------------------|---------------------------------------------------------------------------------------------|
| MOCKUP NO.      | WUFOO.                          | ——————————————————————————————————————                                      |                                                                          | ☐ I accept the artwork and understand that any                                              |
| INQUIRY NO.     | INQUIRYV1                       |                                                                             |                                                                          | I accept the artwork and understand that any<br>mistakes or omissions is my responsibility. |
| ORDER NO.       |                                 |                                                                             |                                                                          |                                                                                             |
| PRODUCT DETAILS |                                 |                                                                             |                                                                          | DATE:                                                                                       |
| SIZE            | 46.5*46.5*28MM / 54.5*54.5*25MM |                                                                             | POSSIBLE TEXT                                                            | PRINT NAME:                                                                                 |
| COLOR           | BLACK                           | REMARKS:                                                                    | & GRAPHICS                                                               | PRINT NAIVIE:                                                                               |
| QUANTITY        |                                 | - Artwork should be submitted in AI, EPS, PDF, CDR, PSD.                    |                                                                          |                                                                                             |
| VALUE ADDITION  |                                 | - For JPEG, PNG and PSD please submit your artwork with a minimum of 300dpi |                                                                          | APPROVAL SIGNATURE:                                                                         |
| PRINTING EFFECT | СМҮК                            | with a minimum of occupi                                                    |                                                                          |                                                                                             |
|                 |                                 |                                                                             |                                                                          |                                                                                             |
|                 |                                 |                                                                             |                                                                          |                                                                                             |