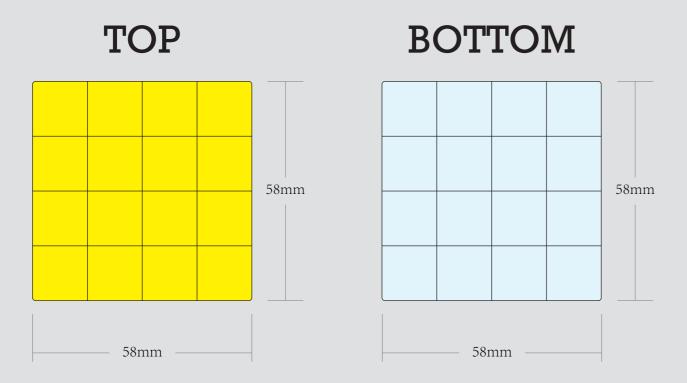

| ORDER DETAILS   |                                 |                                                                             | Please see the text and graphic direction guideline below.  VISIBLE AREA |                                                                                             |
|-----------------|---------------------------------|-----------------------------------------------------------------------------|--------------------------------------------------------------------------|---------------------------------------------------------------------------------------------|
| MOCKUP NO.      | WUFOO.                          | ——————————————————————————————————————                                      |                                                                          | ☐ I accept the artwork and understand that any                                              |
| INQUIRY NO.     | INQUIRYV1                       |                                                                             |                                                                          | I accept the artwork and understand that any<br>mistakes or omissions is my responsibility. |
| ORDER NO.       |                                 |                                                                             |                                                                          |                                                                                             |
| PRODUCT DETAILS |                                 |                                                                             |                                                                          | DATE:                                                                                       |
| SIZE            | 46.5*46.5*28MM / 54.5*54.5*25MM |                                                                             | POSSIBLE TEXT                                                            | PRINT NAME:                                                                                 |
| COLOR           | BLACK                           | REMARKS:                                                                    | & GRAPHICS                                                               | PRINT NAIVIE:                                                                               |
| QUANTITY        |                                 | - Artwork should be submitted in AI, EPS, PDF, CDR, PSD.                    |                                                                          |                                                                                             |
| VALUE ADDITION  |                                 | - For JPEG, PNG and PSD please submit your artwork with a minimum of 300dpi |                                                                          | APPROVAL SIGNATURE:                                                                         |
| PRINTING EFFECT | СМҮК                            | with a minimum of occupi                                                    |                                                                          |                                                                                             |
|                 |                                 |                                                                             |                                                                          |                                                                                             |
|                 |                                 |                                                                             |                                                                          |                                                                                             |