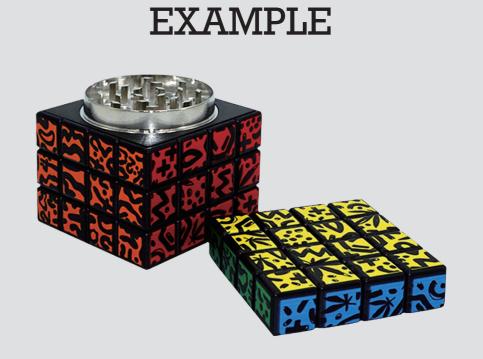

| ORDER DETAILS   |                                 |                                                                             | Please see the text and graphic direction guideline below.  VISIBLE AREA |                                                                                             |
|-----------------|---------------------------------|-----------------------------------------------------------------------------|--------------------------------------------------------------------------|---------------------------------------------------------------------------------------------|
| MOCKUP NO.      | WUFOO.                          | ——————————————————————————————————————                                      |                                                                          | ☐ I accept the artwork and understand that any                                              |
| INQUIRY NO.     | INQUIRYV1                       |                                                                             |                                                                          | I accept the artwork and understand that any<br>mistakes or omissions is my responsibility. |
| ORDER NO.       |                                 |                                                                             |                                                                          |                                                                                             |
| PRODUCT DETAILS |                                 |                                                                             |                                                                          | DATE:                                                                                       |
| SIZE            | 46.5*46.5*28MM / 54.5*54.5*25MM |                                                                             | POSSIBLE TEXT                                                            | PRINT NAME:                                                                                 |
| COLOR           | BLACK                           | REMARKS:                                                                    | & GRAPHICS                                                               | PRINT NAIVIE:                                                                               |
| QUANTITY        |                                 | - Artwork should be submitted in AI, EPS, PDF, CDR, PSD.                    |                                                                          |                                                                                             |
| VALUE ADDITION  |                                 | - For JPEG, PNG and PSD please submit your artwork with a minimum of 300dpi |                                                                          | APPROVAL SIGNATURE:                                                                         |
| PRINTING EFFECT | СМҮК                            | with a minimum of occupi                                                    |                                                                          |                                                                                             |
|                 |                                 |                                                                             |                                                                          |                                                                                             |
|                 |                                 |                                                                             |                                                                          |                                                                                             |