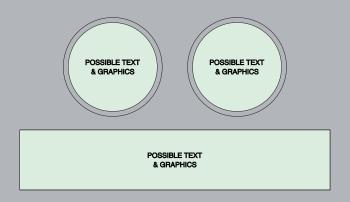

## DIE CUT LINE

Please see the text and graphic direction guideline below.

Please put the design in green line rectangle 设计做在绿色虚线内

SIDE

| I accept the artwork and understand that any mistakes or omissions is my responsibility. |
|------------------------------------------------------------------------------------------|
| DATE:                                                                                    |
| PRINT NAME:                                                                              |
| APPROVAL SIGNATURE:                                                                      |

## EXAMPLE

99mm