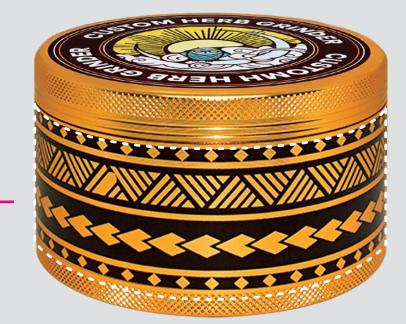

| ORDER DETAILS   |             |                                                                                                                            |
|-----------------|-------------|----------------------------------------------------------------------------------------------------------------------------|
| MOCKUP NO.      | WUFOO.      | DIE CUT LINE                                                                                                               |
| INQUIRY NO.     | INQUIRYV1   |                                                                                                                            |
| ORDER NO.       |             |                                                                                                                            |
| PRODUCT DETAILS |             |                                                                                                                            |
| SIZE            | DIA.99*61MM | REMARKS:<br>- Artwork should be submitted in AI, EPS, PDF, CDR, PSD.<br>- For JPEG, PNG and PSD please submit your artwork |
| COLOR           | GOLD        |                                                                                                                            |
| QUANTITY        |             |                                                                                                                            |
| MALUE ADDIMION  |             | - FOI IFEG. FING AND FOD DIEASE SUDINIL VOUR ANWORK                                                                        |
| VALUE ADDITION  | 1           |                                                                                                                            |
| PRINTING EFFECT | СМҮК        | with a minimum of 300dpi                                                                                                   |

## DIE CUT LINE

Please see the text and graphic direction guideline below.

Please put the design in green line rectangle 设计做在绿色虚线内

SIDE

| I accept the artwork and understand that any mistakes or omissions is my responsibility. |
|------------------------------------------------------------------------------------------|
| DATE:                                                                                    |
| PRINT NAME:                                                                              |
| APPROVAL SIGNATURE:                                                                      |

## EXAMPLE

99mm