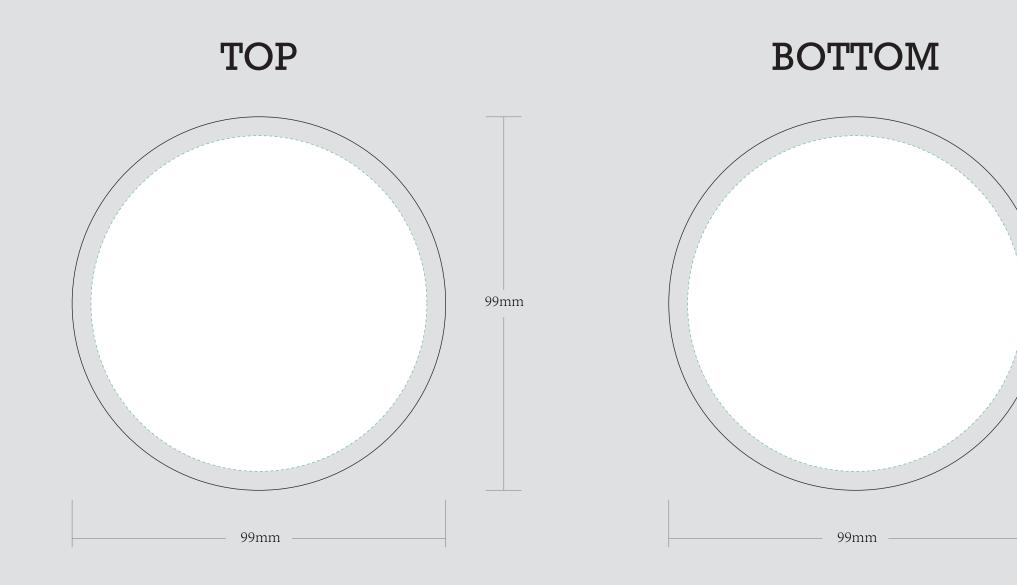

| ORDER DETAILS   |             |                                                                                                                            |
|-----------------|-------------|----------------------------------------------------------------------------------------------------------------------------|
| MOCKUP NO.      | WUFOO.      | DIE CUT LINE                                                                                                               |
| INQUIRY NO.     | INQUIRYV1   |                                                                                                                            |
| ORDER NO.       |             |                                                                                                                            |
| PRODUCT DETAILS |             |                                                                                                                            |
| SIZE            | DIA.99*61MM | REMARKS:<br>- Artwork should be submitted in AI, EPS, PDF, CDR, PSD.<br>- For JPEG, PNG and PSD please submit your artwork |
| COLOR           | GOLD        |                                                                                                                            |
| QUANTITY        |             |                                                                                                                            |
| MALUE ADDIMION  |             | - FOI IFEG. FING AND FOD DIEASE SUDINIL VOUR ANWORK                                                                        |
| VALUE ADDITION  | 1           |                                                                                                                            |
| PRINTING EFFECT | СМҮК        | with a minimum of 300dpi                                                                                                   |

## DIE CUT LINE

Please see the text and graphic direction guideline below.

Please put the design in green line rectangle 设计做在绿色虚线内

SIDE

| I accept the artwork and understand that any mistakes or omissions is my responsibility. |
|------------------------------------------------------------------------------------------|
| DATE:                                                                                    |
| PRINT NAME:                                                                              |
| APPROVAL SIGNATURE:                                                                      |