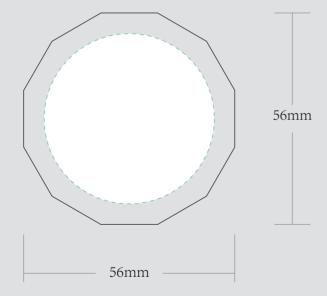

| WUFOO.      |
| INQUIRY NO.     | INQUIRYV1   |
| ORDER NO.       |             |
| PRODUCT DETAILS |             |
| SIZE            | DIA.63*48MM |
| COLOR           | PURPLE      |
| QUANTITY        |             |
| VALUE ADDITION  |             |
| PRINTING EFFECT | CMYK        |
|                 |             |

| DIL |     | T TATE |
|-----|-----|--------|
| DIE | CUI | LINE   |

## REMARKS:

- Artwork should be submitted in AI, EPS, PDF, CDR, PSD.
- For JPEG, PNG and PSD please submit your artwork with a minimum of 300dpi



| mistakes or omissions is my responsibility. |      |
|---------------------------------------------|------|
| DATE:                                       |      |
| PRINT NAME:                                 | •••• |

APPROVAL SIGNATURE: .....

## TOP



## **BOTTOM**



## **EXAMPLE**



Please put the design in green line rectangle 设计做在绿色虚线内