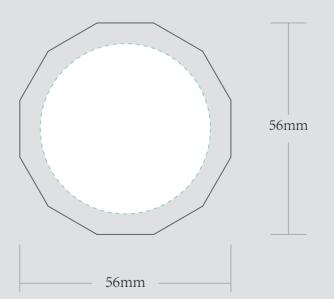

| INQUIRY NO.     | INQUIRYV1   |
| ORDER NO.       |             |
| PRODUCT DETAILS |             |
| SIZE            | DIA.63*48MM |
| COLOR           | PURPLE      |
| QUANTITY        |             |
| VALUE ADDITION  |             |
| PRINTING EFFECT | CMYK        |
|                 |             |

| DIL |     | T TATE |
|-----|-----|--------|
| DIE | CUI | LINE   |

## REMARKS:

- Artwork should be submitted in AI, EPS, PDF, CDR, PSD.
- For JPEG, PNG and PSD please submit your artwork with a minimum of 300dpi



| mistakes or omissions is my responsibility. |      |
|---------------------------------------------|------|
| DATE:                                       |      |
| PRINT NAME:                                 | •••• |

APPROVAL SIGNATURE: .....

## TOP



## **BOTTOM**



## **EXAMPLE**



Please put the design in green line rectangle 设计做在绿色虚线内