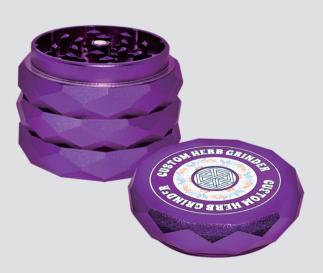

| ORDER DETAILS   |             |
|-----------------|-------------|
| MOCKUP NO.      | WUFOO.      |
| INQUIRY NO.     | INQUIRYV1   |
| ORDER NO.       |             |
| PRODUCT DETAILS |             |
| SIZE            | DIA.63*48MM |
| COLOR           | PURPLE      |
| QUANTITY        |             |
| VALUE ADDITION  |             |
| PRINTING EFFECT | CMYK        |
|                 |             |