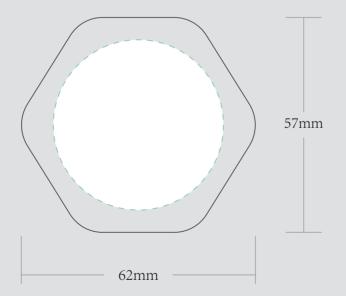

| ORDER DETAILS   |                     |
|-----------------|---------------------|
| MOCKUP NO.      | WUFOO.              |
| INQUIRY NO.     | INQUIRYV1           |
| ORDER NO.       |                     |
| PRODUCT DETAILS |                     |
|                 |                     |
| SIZE            | 62*57*35MM          |
| SIZE            | 62*57*35MM<br>BLACK |
|                 |                     |
| COLOR           |                     |
| COLOR QUANTITY  |                     |

## REMARKS:

- Artwork should be submitted in AI, EPS, PDF, CDR, PSD.
- For JPEG, PNG and PSD please submit your artwork with a minimum of 300dpi

| Please see the text and graphic direction guideline below. | VISIBLE AREA |
|------------------------------------------------------------|--------------|
| POSSIBLE TEXT & GRAPHICS                                   |              |

## **EXAMPLE**

Please put the design in green line rectangle 设计做在绿色虚线内