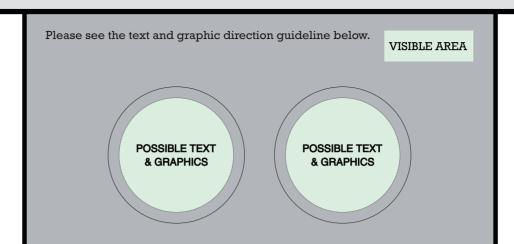

### DIE CUT LINE

#### REMARKS:

- Artwork should be submitted in AI, EPS, PDF, CDR, PSD.
- For JPEG, PNG and PSD please submit your artwork with a minimum of 300dpi

| ٦ | I accept the | artwork  | and und  | lerstand | that any |
|---|--------------|----------|----------|----------|----------|
| _ | mistakes or  | omission | ns is my | respons  | ibility. |
|   |              |          | -        | -        | -        |

## **EXAMPLE**

Please put the design in green line rectangle 设计做在绿色虚线内