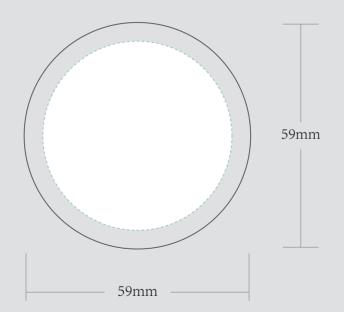

| DIA.62*71MM      |  |  |  |  |
| ~                 | DIA.62^1 IIVIIVI |  |  |  |  |
| COLOR             | BLACK            |  |  |  |  |
|                   |                  |  |  |  |  |
| COLOR             |                  |  |  |  |  |
| COLOR<br>QUANTITY |                  |  |  |  |  |

### DIE CUT LINE

#### REMARKS:

- Artwork should be submitted in AI, EPS, PDF, CDR, PSD.
- For JPEG, PNG and PSD please submit your artwork with a minimum of 300dpi



| ٦ | I accept the | artwork  | and und  | lerstand | that any |
|---|--------------|----------|----------|----------|----------|
| _ | mistakes or  | omission | ns is my | respons  | ibility. |
|   |              |          | -        | -        | -        |

DATF:

PRINT NAME:

APPROVAL SIGNATURE: .....

# TOP



## **BOTTOM**



## **EXAMPLE**



Please put the design in green line rectangle 设计做在绿色虚线内