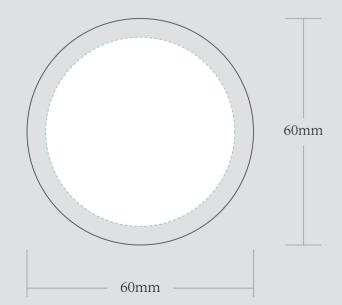

IZE              | DIA.62*71MM      |  |  |  |  |
| ~                 | DIA.62^1 IIVIIVI |  |  |  |  |
| COLOR             | BLACK            |  |  |  |  |
|                   |                  |  |  |  |  |
| COLOR             |                  |  |  |  |  |
| COLOR<br>QUANTITY |                  |  |  |  |  |

### DIE CUT LINE

#### REMARKS:

- Artwork should be submitted in AI, EPS, PDF, CDR, PSD.
- For JPEG, PNG and PSD please submit your artwork with a minimum of 300dpi



| ٦ | I accept the | artwork  | and und  | lerstand | that any |
|---|--------------|----------|----------|----------|----------|
| _ | mistakes or  | omission | ns is my | respons  | ibility. |
|   |              |          | -        | -        | -        |

DATF:

PRINT NAME:

APPROVAL SIGNATURE: .....

# TOP



## **BOTTOM**



## **EXAMPLE**



Please put the design in green line rectangle 设计做在绿色虚线内