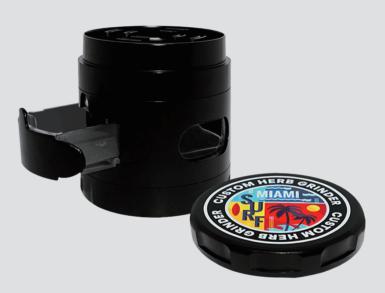

| ORDER DETAILS     |                  |  |  |  |  |
|-------------------|------------------|--|--|--|--|
| MOCKUP NO.        | WUFOO.           |  |  |  |  |
| INQUIRY NO.       | INQUIRYV1        |  |  |  |  |
| ORDER NO.         |                  |  |  |  |  |
| PRODUCT DETAILS   |                  |  |  |  |  |
| SIZE              | DIA.62*71MM      |  |  |  |  |
| ~                 | DIA.62^1 IIVIIVI |  |  |  |  |
| COLOR             | BLACK            |  |  |  |  |
|                   |                  |  |  |  |  |
| COLOR             |                  |  |  |  |  |
| COLOR<br>QUANTITY |                  |  |  |  |  |