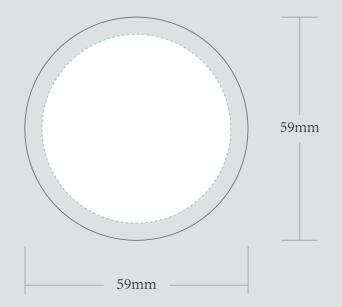

## **BOTTOM**

## **EXAMPLE**

Please put the design in green line rectangle 设计做在绿色虚线内