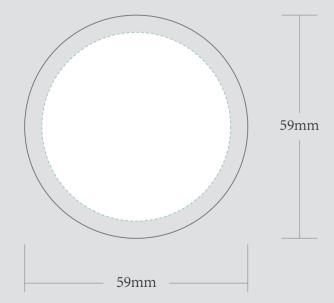

|             |
|-----------------|-------------|
| MOCKUP NO.      | WUFOO.      |
| INQUIRY NO.     | INQUIRYV1   |
| ORDER NO.       |             |
| PRODUCT DETAILS |             |
| SIZE            | DIA.62*67MM |
| COLOR           | GOLD        |
| QUANTITY        |             |
| VALUE ADDITION  |             |
| PRINTING EFFECT | СМҮК        |
|                 |             |

| DIE CUT LINE |
|--------------|
|              |

## REMARKS:

- Artwork should be submitted in AI, EPS, PDF, CDR, PSD.
- For JPEG, PNG and PSD please submit your artwork with a minimum of 300dpi



| mistakes or omissions is my responsibility. |  |
|---------------------------------------------|--|
| DATE:                                       |  |

PRINT NAME: .....

APPROVAL SIGNATURE: .....

## TOP



## **BOTTOM**



## **EXAMPLE**



Please put the design in green line rectangle 设计做在绿色虚线内