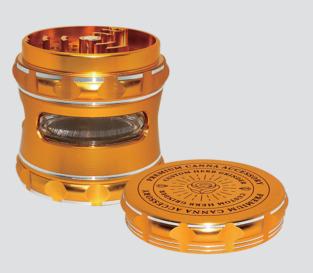

| ORDER DETAILS   |             |
|-----------------|-------------|
| MOCKUP NO.      | WUFOO.      |
| INQUIRY NO.     | INQUIRYV1   |
| ORDER NO.       |             |
| PRODUCT DETAILS |             |
| SIZE            | DIA.62*67MM |
| COLOR           | GOLD        |
| QUANTITY        |             |
| VALUE ADDITION  |             |
| PRINTING EFFECT | СМҮК        |
|                 |             |