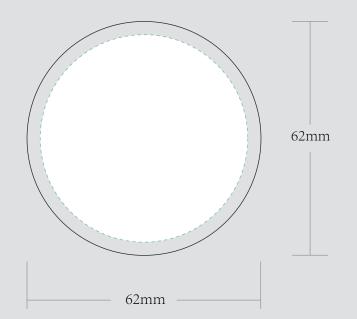

## **BOTTOM**

DIE CUT LINE

## REMARKS:

- Artwork should be submitted in AI, EPS, PDF, CDR, PSD.
- For JPEG, PNG and PSD please submit your artwork with a minimum of 300dpi

| Please see the text and graphic direction guideline below. | VISIBLE AREA |
|------------------------------------------------------------|--------------|
| POSSIBLE TEXT & GRAPHICS  POSSIBLE TEXT & GRAPHICS         |              |