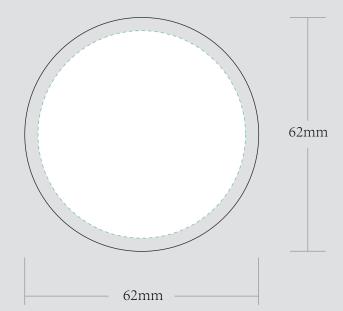

## TOP

DIE CUT LINE

## REMARKS:

- Artwork should be submitted in AI, EPS, PDF, CDR, PSD.
- For JPEG, PNG and PSD please submit your artwork with a minimum of 300dpi

| Please see the text and graphic direction guideline below. | VISIBLE AREA |
|------------------------------------------------------------|--------------|
| POSSIBLE TEXT & GRAPHICS  POSSIBLE TEXT & GRAPHICS         |              |