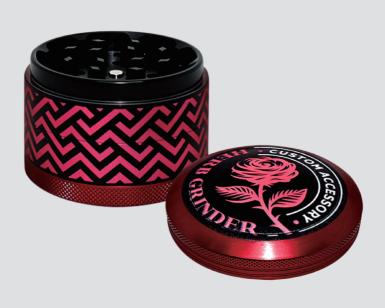

|                 |  |  |  |

| DIE CUT LINE |  |
|--------------|--|
|--------------|--|

#### REMARKS:

- Artwork should be submitted in AI, EPS, PDF, CDR, PSD.
- For JPEG, PNG and PSD please submit your artwork with a minimum of 300dpi

| Please see the text and graphic direction guideline below. | VISIBLE AREA |
|------------------------------------------------------------|--------------|
| POSSIBLE TEXT & GRAPHICS                                   |              |
| POSSIBLE TEXT<br>& GRAPHICS                                |              |

| DATE:       |  |  |  |
|-------------|--|--|--|
| PRINT NAME: |  |  |  |

| FRINT INAIVIE.      |
|---------------------|
| APPROVAL SIGNATURE: |

| П |     | 7 | D |
|---|-----|---|---|
|   | . ( |   | r |



## **BOTTOM**



#### **EXAMPLE**



# Please put the design in green line rectangle 设计做在绿色虚线内

### SIDE