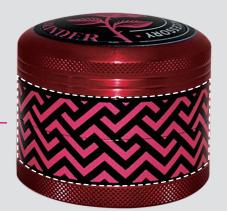

------------|--|

#### REMARKS:

- Artwork should be submitted in AI, EPS, PDF, CDR, PSD.
- For JPEG, PNG and PSD please submit your artwork with a minimum of 300dpi

| Please see the text and graphic direction guideline below. | VISIBLE AREA |
|------------------------------------------------------------|--------------|
| POSSIBLE TEXT & GRAPHICS                                   |              |
| POSSIBLE TEXT<br>& GRAPHICS                                |              |

| DATE:       |  |  |  |
|-------------|--|--|--|
| PRINT NAME: |  |  |  |

| FRINT INAIVIE.      |
|---------------------|
| APPROVAL SIGNATURE: |

| П |     | 7 | D |
|---|-----|---|---|
|   | . ( |   | r |



## **BOTTOM**



#### **EXAMPLE**



# Please put the design in green line rectangle 设计做在绿色虚线内

### SIDE