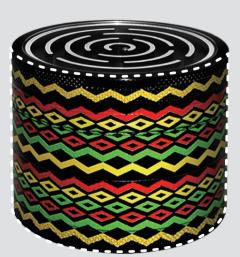

| ORDER DETAILS   |             |                    |
|-----------------|-------------|--------------------|
| MOCKUP NO.      | WUFOO.      |                    |
| INQUIRY NO.     | INQUIRYV1   |                    |
| ORDER NO.       |             |                    |
| PRODUCT DETAILS |             |                    |
| SIZE            | DIA.62*52MM |                    |
| COLOR           | BLACK       | REMAI              |
| QUANTITY        |             | - Artwo            |
| VALUE ADDITION  |             | - For JP<br>with a |
| PRINTING EFFECT | СМҮК        | with a             |