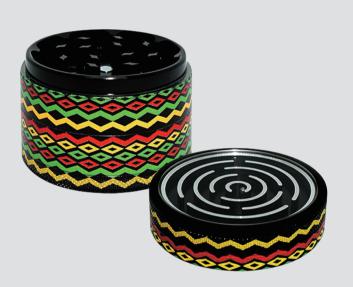

| ORDER DETAILS   |             |                    |
|-----------------|-------------|--------------------|
| MOCKUP NO.      | WUFOO.      |                    |
| INQUIRY NO.     | INQUIRYV1   |                    |
| ORDER NO.       |             |                    |
| PRODUCT DETAILS |             |                    |
| SIZE            | DIA.62*52MM |                    |
| COLOR           | BLACK       | REMAI              |
| QUANTITY        |             | - Artwo            |
| VALUE ADDITION  |             | - For JP<br>with a |
| PRINTING EFFECT | СМҮК        | with a             |