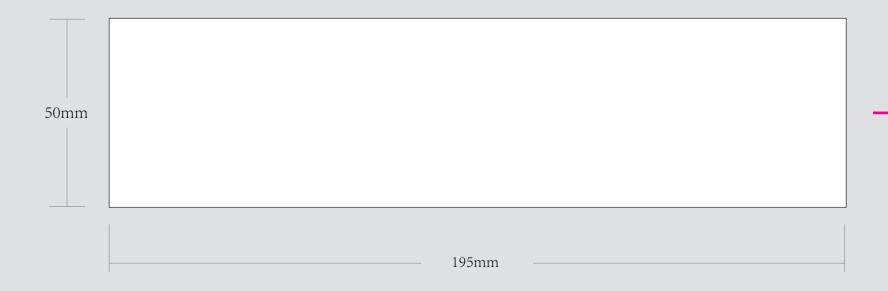

| OIE ( | CUT | LINE |
|-------|-----|------|
|-------|-----|------|

- ork should be submitted in AI, EPS, PDF, CDR, PSD.
- PEG, PNG and PSD please submit your artwork minimum of 300dpi

| Please see the text and graphic direction guideline below. | VISIBLE AREA |  |
|------------------------------------------------------------|--------------|--|
| POSSIBLE TEXT<br>& GRAPHICS                                |              |  |
| POSSIBLE TEXT<br>& GRAPHICS                                |              |  |

## SIDE