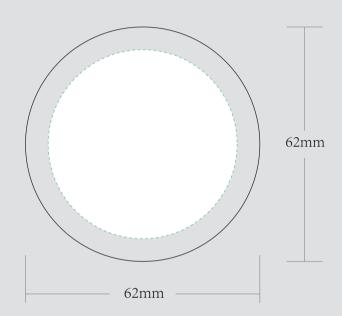

| ORDER DETAILS   |             |                    |
|-----------------|-------------|--------------------|
| MOCKUP NO.      | WUFOO.      |                    |
| INQUIRY NO.     | INQUIRYV1   |                    |
| ORDER NO.       |             |                    |
| PRODUCT DETAILS |             |                    |
| SIZE            | DIA.62*52MM |                    |
| COLOR           | BLACK       | REMAI              |
| QUANTITY        |             | - Artwo            |
| VALUE ADDITION  |             | - For JP<br>with a |
| PRINTING EFFECT | СМҮК        | with a             |

## **EXAMPLE**

Please put the design in green line rectangle 设计做在绿色虚线内