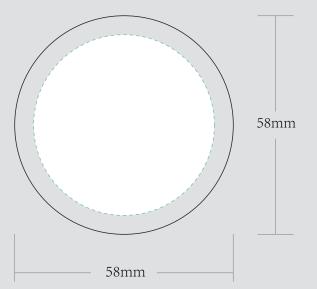

| ORDER DETAILS   |             |
|-----------------|-------------|
| MOCKUP NO.      | WUFOO.      |
| INQUIRY NO.     | INQUIRYV1   |
| ORDER NO.       |             |
| PRODUCT DETAILS |             |
| SIZE            | DIA.62*51MM |
| COLOR           | BLACK       |
| QUANTITY        |             |
| VALUE ADDITION  |             |
| PRINTING EFFECT | CMYK        |
|                 |             |

DIE CUT LINE

## REMARKS:

- Artwork should be submitted in AI, EPS, PDF, CDR, PSD.
- For JPEG, PNG and PSD please submit your artwork with a minimum of 300dpi

| Please see the text and graphic direction guideline below. | VISIBLE AREA |
|------------------------------------------------------------|--------------|
| POSSIBLE TEXT & GRAPHICS  POSSIBLE TEXT & GRAPHICS         |              |