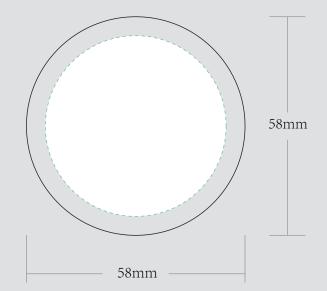

| ORDER DETAILS   |             |
|-----------------|-------------|
| MOCKUP NO.      | WUFOO.      |
| INQUIRY NO.     | INQUIRYV1   |
| ORDER NO.       |             |
| PRODUCT DETAILS |             |
| SIZE            | DIA.62*51MM |
| COLOR           | BLACK       |
| QUANTITY        |             |
| VALUE ADDITION  |             |
| PRINTING EFFECT | CMYK        |
|                 |             |

DIE CUT LINE

## REMARKS:

- Artwork should be submitted in AI, EPS, PDF, CDR, PSD.
- For JPEG, PNG and PSD please submit your artwork with a minimum of 300dpi

| Please see the text and graphic direction guideline below. | VISIBLE AREA |
|------------------------------------------------------------|--------------|
| POSSIBLE TEXT & GRAPHICS  POSSIBLE TEXT & GRAPHICS         |              |