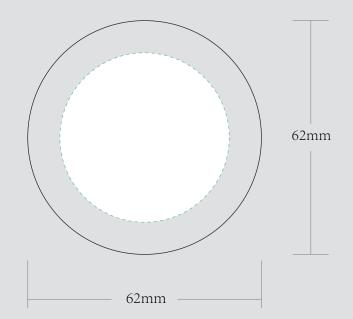

| ORDER DETAILS     |                      |
|-------------------|----------------------|
| MOCKUP NO.        | WUFOO.               |
| INQUIRY NO.       | INQUIRYV1            |
| ORDER NO.         |                      |
| PRODUCT DETAILS   |                      |
|                   |                      |
| SIZE              | DIA.62*49MM          |
| SIZE COLOR        | DIA.62*49MM<br>BLACK |
| · ·               |                      |
| COLOR             |                      |
| COLOR<br>QUANTITY |                      |

—— DIE CUT LINE

## TOP