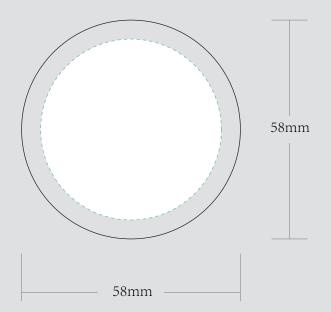

| ORDER DETAILS     |                      |
|-------------------|----------------------|
| MOCKUP NO.        | WUFOO.               |
| INQUIRY NO.       | INQUIRYV1            |
| ORDER NO.         |                      |
| PRODUCT DETAILS   |                      |
|                   |                      |
| SIZE              | DIA.62*49MM          |
| SIZE COLOR        | DIA.62*49MM<br>BLACK |
| · ·               |                      |
| COLOR             |                      |
| COLOR<br>QUANTITY |                      |

—— DIE CUT LINE

## **BOTTOM**