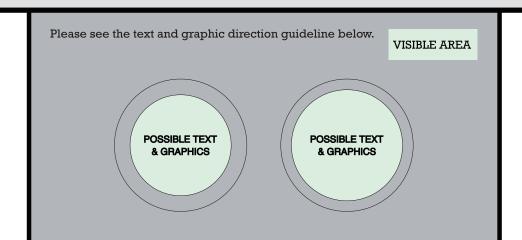

## TOP

## **BOTTOM**

## **EXAMPLE**

Please put the design in green line rectangle 设计做在绿色虚线内