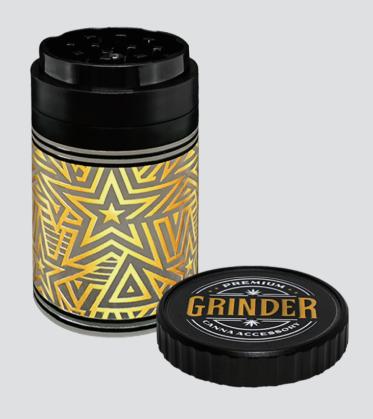

your artwork with a minimum of 300dpi |                                                                          | APPROVAL SIGNATURE:                                                                         |
| PRINTING EFFECT | СМҮК         |                                                                             |                                                                          |                                                                                             |
|                 |              |                                                                             |                                                                          |                                                                                             |

## TOP



## **EXAMPLE**



Please put the design in green line rectangle 设计做在绿色虚线内

## SIDE