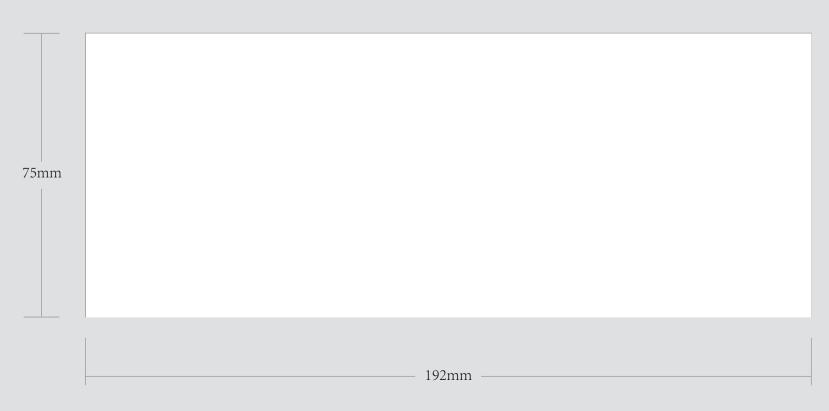

| ORDER DETAILS   |              |                                                                             | Please see the text and graphic direction guideline below.  VISIBLE AREA |                                                                                             |
|-----------------|--------------|-----------------------------------------------------------------------------|--------------------------------------------------------------------------|---------------------------------------------------------------------------------------------|
| MOCKUP NO.      | WUFOO.       | ———— DIE CUT LINE                                                           | VISIBLE AREA                                                             | I accept the artwork and understand that any<br>mistakes or omissions is my responsibility. |
| INQUIRY NO.     | INQUIRYV1    |                                                                             |                                                                          | mistakes or omissions is my responsibility.                                                 |
| ORDER NO.       |              |                                                                             | POSSIBLE TEXT A GRAPHICS                                                 |                                                                                             |
| PRODUCT DETAILS |              |                                                                             |                                                                          | DATE:                                                                                       |
| SIZE            | DIA.62*114MM |                                                                             |                                                                          | PRINT NAME:                                                                                 |
| COLOR           | BLACK        | REMARKS:                                                                    |                                                                          | PRIINT NAIVIE:                                                                              |
| QUANTITY        |              | - Artwork should be submitted in AI, EPS, PDF, CDR, PSD.                    | POSSIBLE TEXT<br>& GRAPHICS                                              |                                                                                             |
| VALUE ADDITION  |              | - For JPEG, PNG and PSD please submit your artwork with a minimum of 300dpi |                                                                          | APPROVAL SIGNATURE:                                                                         |
| PRINTING EFFECT | СМҮК         |                                                                             |                                                                          |                                                                                             |
|                 |              |                                                                             |                                                                          |                                                                                             |

## SIDE