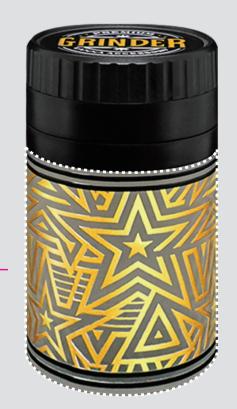

| APPROVAL SIGNATURE:                                                                         |
| PRINTING EFFECT | СМҮК         |                                                                             |                                                                          |                                                                                             |
|                 |              |                                                                             |                                                                          |                                                                                             |

## TOP



## **EXAMPLE**



Please put the design in green line rectangle 设计做在绿色虚线内

## SIDE