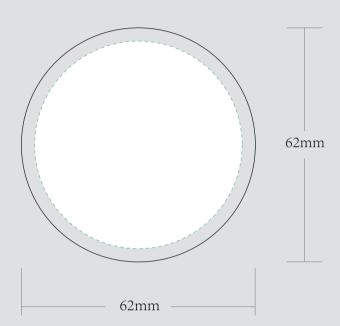

| ORDER DETAILS   |              |                                                                             | Please see the text and graphic direction guideline below.  VISIBLE AREA |                                                                                             |
|-----------------|--------------|-----------------------------------------------------------------------------|--------------------------------------------------------------------------|---------------------------------------------------------------------------------------------|
| MOCKUP NO.      | WUFOO.       | ———— DIE CUT LINE                                                           | VISIBLE AREA                                                             | I accept the artwork and understand that any<br>mistakes or omissions is my responsibility. |
| INQUIRY NO.     | INQUIRYV1    |                                                                             |                                                                          | mistakes or omissions is my responsibility.                                                 |
| ORDER NO.       |              |                                                                             | POSSIBLE TEXT A GRAPHICS                                                 |                                                                                             |
| PRODUCT DETAILS |              |                                                                             |                                                                          | DATE:                                                                                       |
| SIZE            | DIA.62*114MM |                                                                             |                                                                          | PRINT NAME:                                                                                 |
| COLOR           | BLACK        | REMARKS:                                                                    |                                                                          | PRIINT NAIVIE:                                                                              |
| QUANTITY        |              | - Artwork should be submitted in AI, EPS, PDF, CDR, PSD.                    | POSSIBLE TEXT<br>& GRAPHICS                                              |                                                                                             |
| VALUE ADDITION  |              | - For JPEG, PNG and PSD please submit your artwork with a minimum of 300dpi |                                                                          | APPROVAL SIGNATURE:                                                                         |
| PRINTING EFFECT | СМҮК         |                                                                             |                                                                          |                                                                                             |
|                 |              |                                                                             |                                                                          |                                                                                             |

## TOP