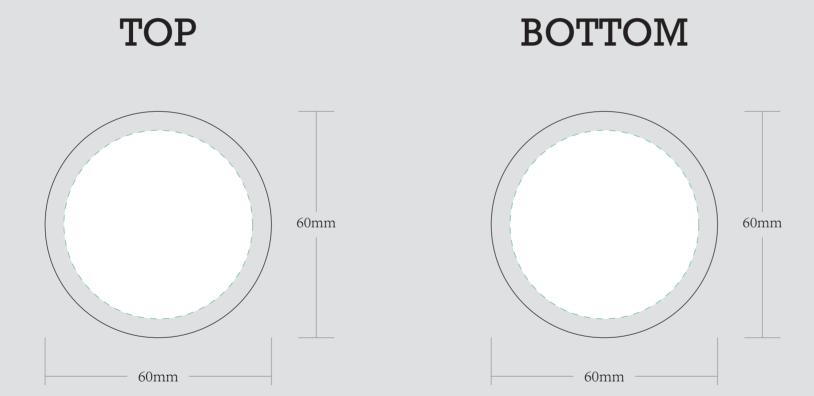

| ORDER DETAILS   |             |                                                                                                                                                                   | Please see the text and graphic direction guideline below. | Lugibi |
|-----------------|-------------|-------------------------------------------------------------------------------------------------------------------------------------------------------------------|------------------------------------------------------------|--------|
| MOCKUP NO.      | WUFOO.      | DIE CUT LINE                                                                                                                                                      | VIS                                                        |        |
| INQUIRY NO.     | INQUIRYV1   |                                                                                                                                                                   |                                                            |        |
| ORDER NO.       |             |                                                                                                                                                                   |                                                            |        |
| PRODUCT DETAILS |             |                                                                                                                                                                   |                                                            |        |
| SIZE            | DIA.60*55MM |                                                                                                                                                                   | POSSIBLE TEXT<br>& GRAPHICS<br>POSSIBLE TEXT<br>& GRAPHICS |        |
| COLOR           | GUN METAL   | REMARKS:                                                                                                                                                          |                                                            |        |
| QUANTITY        |             | <ul> <li>Artwork should be submitted in AI, EPS, PDF, CDR, PSD.</li> <li>For JPEG, PNG and PSD please submit your artwork<br/>with a minimum of 300dpi</li> </ul> |                                                            |        |
| VALUE ADDITION  |             |                                                                                                                                                                   |                                                            |        |
| PRINTING EFFECT | СМҮК        | whith a minimum of occupi                                                                                                                                         |                                                            |        |
|                 |             |                                                                                                                                                                   |                                                            |        |

Please put the design in green line rectangle 设计做在绿色虚线内

| BLE AREA | I accept the artwork and understand that any mistakes or omissions is my responsibility. |
|----------|------------------------------------------------------------------------------------------|
|          | DATE:                                                                                    |
|          | PRINT NAME:                                                                              |
|          | APPROVAL SIGNATURE:                                                                      |
|          |                                                                                          |