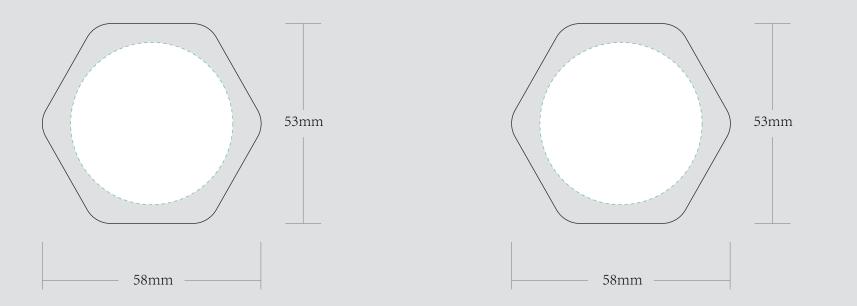

| ORDER DETAILS   |            |                                                                                                   | Please see the text and graphic direction guideline below. |
|-----------------|------------|---------------------------------------------------------------------------------------------------|------------------------------------------------------------|
| MOCKUP NO.      | WUFOO.     | DIE CUT LINE                                                                                      | VISIBL                                                     |
| INQUIRY NO.     | INQUIRYV1  |                                                                                                   |                                                            |
| ORDER NO.       |            |                                                                                                   |                                                            |
| PRODUCT DETAILS |            |                                                                                                   |                                                            |
| SIZE            | 58*53*50MM | REMARKS:                                                                                          | POSSIBLE TEXT<br>& GRAPHICS<br>POSSIBLE TEXT<br>& GRAPHICS |
| COLOR           | BLACK      |                                                                                                   |                                                            |
| QUANTITY        |            | - Artwork should be submitted in AI, EPS, PDF, CDR, PSD.                                          |                                                            |
| VALUE ADDITION  |            | <ul> <li>For JPEG, PNG and PSD please submit your artwork<br/>with a minimum of 300dpi</li> </ul> |                                                            |
| PRINTING EFFECT | СМҮК       | whit a minimum of occupi                                                                          |                                                            |
|                 |            |                                                                                                   |                                                            |
|                 | 5          |                                                                                                   |                                                            |

Please put the design in green line rectangle 设计做在绿色虚线内

| BLE AREA | I accept the artwork and understand that any mistakes or omissions is my responsibility. DATE: |  |
|----------|------------------------------------------------------------------------------------------------|--|
|          | PRINT NAME:                                                                                    |  |