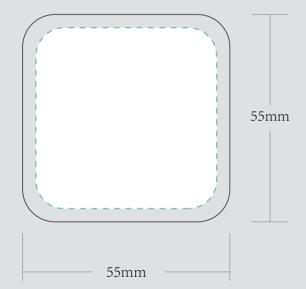

| ORDER DETAILS   |              |
|-----------------|--------------|
| MOCKUP NO.      | WUFOO.       |
| INQUIRY NO.     | INQUIRYV1    |
| ORDER NO.       |              |
| PRODUCT DETAILS |              |
| SIZE            | 55*55*30MM   |
| COLOR           | LIGHT WALNUT |
| QUANTITY        |              |
| VALUE ADDITION  |              |
| PRINTING EFFECT | CMYK         |
| ·               |              |

## REMARKS:

- Artwork should be submitted in AI, EPS, PDF, CDR, PSD.
- For JPEG, PNG and PSD please submit your artwork with a minimum of 300dpi

| Please see the text and graphic direction guideline below. |                             | VISIBLE AREA |
|------------------------------------------------------------|-----------------------------|--------------|
| POSSIBLE TEXT<br>& GRAPHICS                                | POSSIBLE TEXT<br>& GRAPHICS |              |

## TOP

## **EXAMPLE**

Please put the design in green line rectangle 设计做在绿色虚线内