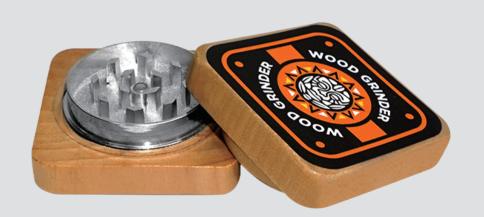

| ORDER DETAILS   |              |
|-----------------|--------------|
| MOCKUP NO.      | WUFOO.       |
| INQUIRY NO.     | INQUIRYV1    |
| ORDER NO.       |              |
| PRODUCT DETAILS |              |
| SIZE            | 55*55*30MM   |
| COLOR           | LIGHT WALNUT |
| QUANTITY        |              |
| VALUE ADDITION  |              |
| PRINTING EFFECT | CMYK         |
| ·               |              |