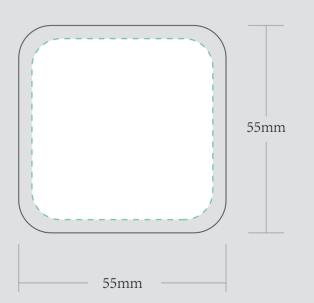

| ORDER DETAILS   |              |
|-----------------|--------------|
| MOCKUP NO.      | WUFOO.       |
| INQUIRY NO.     | INQUIRYV1    |
| ORDER NO.       |              |
| PRODUCT DETAILS |              |
| SIZE            | 55*55*30MM   |
| COLOR           | LIGHT WALNUT |
| QUANTITY        |              |
| VALUE ADDITION  |              |
| PRINTING EFFECT | CMYK         |
| ·               |              |

## REMARKS:

- Artwork should be submitted in AI, EPS, PDF, CDR, PSD.
- For JPEG, PNG and PSD please submit your artwork with a minimum of 300dpi

| Please see the text and graphic direction guideline below. |                             | VISIBLE AREA |
|------------------------------------------------------------|-----------------------------|--------------|
| POSSIBLE TEXT<br>& GRAPHICS                                | POSSIBLE TEXT<br>& GRAPHICS |              |

## **BOTTOM**